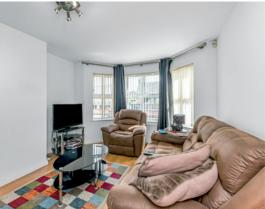

OPEN PLAN KITCHEN/LIVING/DINING SPACE: 26' 8" x 10' 8" (8.13m x 3.25m) (measurements into bay window and at widest points). Fitted kitchen with range of high and low level units, laminate worktops, single drainer stainless steel sink unit with chrome mixer tap, access to Baxi boiler, built-in four ring gas hob, extractor fan above, built-in oven and grill below. Built-in dishwasher and washing machine, space for fridge/freezer, laminate wood effect flooring. Outlook to front.