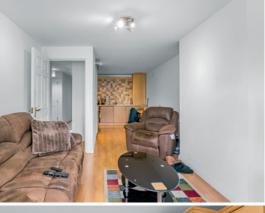

OPEN PLAN KITCHEN/LIVING/DINING SPACE: 26' 8" x 10' 8" (8.13m x 3.25m) (measurements into bay window and at widest points). Fitted kitchen with range of high and low level units, laminate worktops, single drainer stainless steel sink unit with chrome mixer tap, access to Baxi boiler, built-in four ring gas hob, extractor fan above, built-in oven and grill below. Built-in dishwasher and washing machine, space for fridge/freezer, laminate wood effect flooring. Outlook to front.