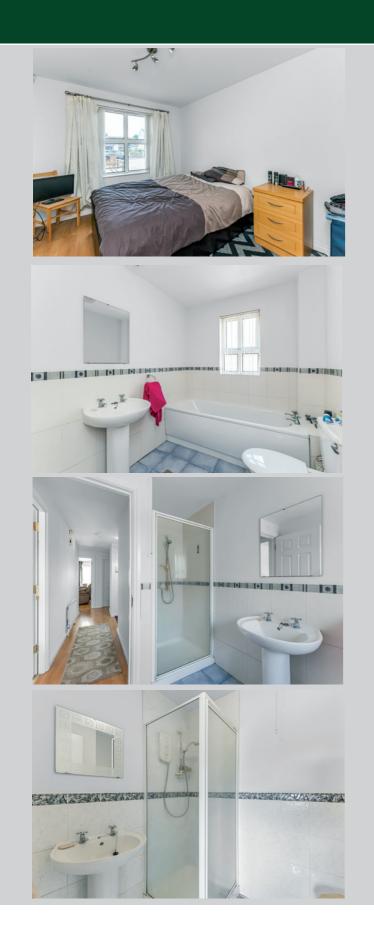

BEDROOM (1): 10' 5" x 9' 0" (3.18m x 2.74m) (at widest points). Outlook to front. Laminate wood effect flooring.

ENSUITE SHOWER ROOM: White suite comprising low flush wc, pedestal wash hand basin with chrome mixer tap, fully tiled corner shower enclosure with Mira Sport electric shower, telephone attachment. Part tiled walls, tiled floor.

BEDROOM (2): 11' 10" x 8' 9" (3.61m x 2.67m) (at widest points). Outlook to rear. Laminate wood effect flooring.

BATHROOM: White suite comprising low flush wc, pedestal wash hand basin with chrome taps, panelled bath with chrome taps, part tiled walls, tiled floor. Corner shower unit with glass folding door, shower with thermostatic control valve and telephone attachment, extractor fan.

OPEN PLAN KITCHEN/LIVING/DINING SPACE: 26' 8" x 10' 8" (8.13m x 3.25m) (measurements into bay window and at widest points). Fitted kitchen with range of high and low level units, laminate worktops, single drainer stainless steel sink unit with chrome mixer tap, access to Baxi boiler, built-in four ring gas hob, extractor fan above, built-in oven and grill below. Built-in dishwasher and washing machine, space for fridge/freezer, laminate wood effect flooring. Outlook to front.