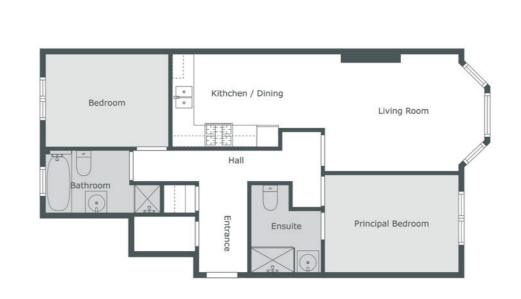

## Property Comprises

#### Ground Floor

Double glazed hardwood front door with glazed insets to: RECEPTION HALL: Laminate wood effect flooring. Two storage cupboards with laminate flooring and railings. Access to alarm panel.

BEDROOM (1): 10' 5" x 9' 0" (3.18m x 2.74m) (at widest points). Outlook to front. Laminate wood effect flooring.

ENSUITE SHOWER ROOM: White suite comprising low flush wc, pedestal wash hand basin with chrome mixer tap, fully tiled corner shower enclosure with Mira Sport electric shower, telephone attachment. Part tiled walls, tiled floor.

BEDROOM (2): 11' 10" x 8' 9" (3.61m x 2.67m) (at widest points). Outlook to rear. Laminate wood effect flooring.

BATHROOM: White suite comprising low flush wc, pedestal wash hand basin with chrome taps, panelled bath with chrome taps, part tiled walls, tiled floor. Corner shower unit with glass folding door, shower with thermostatic control valve and telephone attachment, extractor fan.

OPEN PLAN KITCHEN/LIVING/DINING SPACE: 26' 8" x 10' 8" (8.13m x 3.25m) (measurements into bay window and at widest points). Fitted kitchen with range of high and low level units, laminate worktops, single drainer stainless steel sink unit with chrome mixer tap, access to Baxi boiler, built-in four ring gas hob, extractor fan above, built-in oven and grill below. Built-in dishwasher and washing machine, space for fridge/freezer, laminate wood effect flooring. Outlook to front.