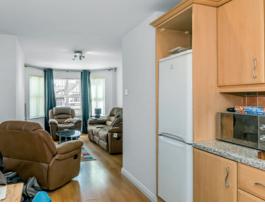

OPEN PLAN KITCHEN/LIVING/DINING SPACE: 26' 8" x 10' 8" (8.13m x 3.25m) (measurements into bay window and at widest points). Fitted kitchen with range of high and low level units, laminate worktops, single drainer stainless steel sink unit with chrome mixer tap, access to Baxi boiler, built-in four ring gas hob, extractor fan above, built-in oven and grill below. Built-in dishwasher and washing machine, space for fridge/freezer, laminate wood effect flooring. Outlook to front.