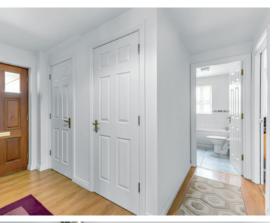

#### Ground Floor

Double glazed hardwood front door with glazed insets to: RECEPTION HALL: Laminate wood effect flooring. Two storage cupboards with laminate flooring and railings. Access to alarm panel.