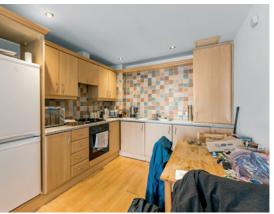

OPEN PLAN KITCHEN/LIVING/DINING SPACE: 26' 8" x 10' 8" (8.13m x 3.25m) (measurements into bay window and at widest points). Fitted kitchen with range of high and low level units, laminate worktops, single drainer stainless steel sink unit with chrome mixer tap, access to Baxi boiler, built-in four ring gas hob, extractor fan above, built-in oven and grill below. Built-in dishwasher and washing machine, space for fridge/freezer, laminate wood effect flooring. Outlook to front.