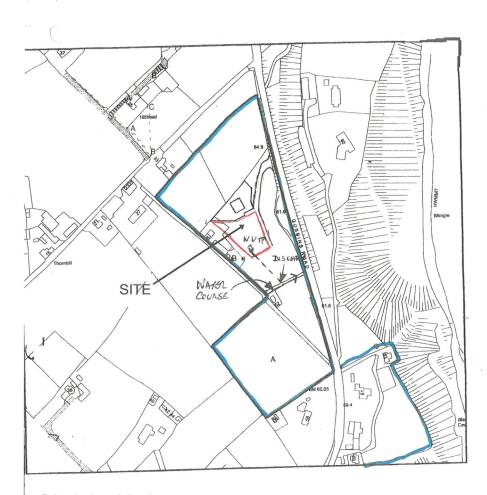

Occupying an elevated position, and complete with services, the site has full planning permission

for a 2,700sq.ft. dwelling house ans is only a short distance from the famous Gobbins Path visitors

attraction and is within easy reach of Larne, Whitehead and Carrickfergus.

Scale 1:2500