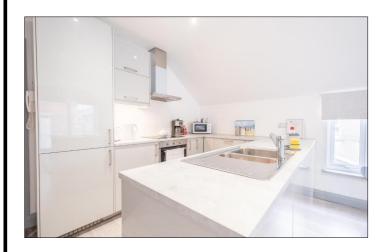

### **ACCOMMODATION COMPRISES:**

**GROUND FLOOR:** 

**Communal Entrance Hall:** 

With stairs to all floors.

**SECOND FLOOR:** 

**Entrance Hall:** 

2'9 wide with hot press and laminate wood floor.

Open Plan Lounge/Kitchen/Dining Area: 19'2 x 18'3

Kitchen:

With single drainer stainless steel sink unit, high and low level built in units, integrated ceramic hob, integrated oven with stainless steel extractor fan above, integrated fridge freezer and dishwasher, plumbed for automatic washing machine, recessed lighting and laminate wood floor.