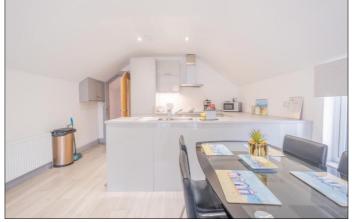

### **ACCOMMODATION COMPRISES:**

**GROUND FLOOR:** 

**Communal Entrance Hall:** 

With stairs to all floors.

**SECOND FLOOR:** 

**Entrance Hall:** 

2'9 wide with hot press and laminate wood floor.

Open Plan Lounge/Kitchen/Dining Area: 19'2 x 18'3

Kitchen:

With single drainer stainless steel sink unit, high and low level built in units, integrated ceramic hob, integrated oven with stainless steel extractor fan above, integrated fridge freezer and dishwasher, plumbed for automatic washing machine, recessed lighting and laminate wood floor.