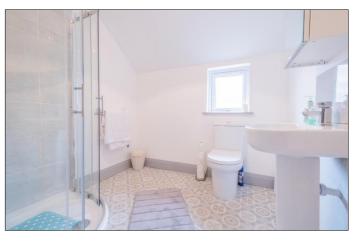

### **Shower Room:**

With white suite comprising w.c., wash hand basin with tiled splashback, fully PVC cladded walk in shower cubicle with mains rainfall shower head with additional telephone hand shower and extractor fan.