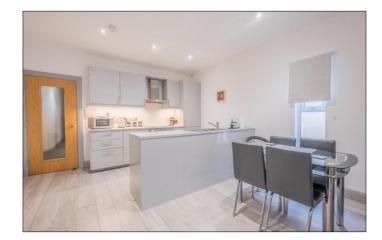

### **ACCOMMODATION COMPRISES:**

**GROUND FLOOR:** 

**Communal Entrance Hall:** 

With stairs to all floors.

**SECOND FLOOR:** 

**Entrance Hall:** 

2'9 wide with hot press and laminate wood floor.

Open Plan Lounge/Kitchen/Dining Area: 19'2 x 18'3

Kitchen:

With single drainer stainless steel sink unit, high and low level built in units, integrated ceramic hob, integrated oven with stainless steel extractor fan above, integrated fridge freezer and dishwasher, plumbed for automatic washing machine, recessed lighting and laminate wood floor.