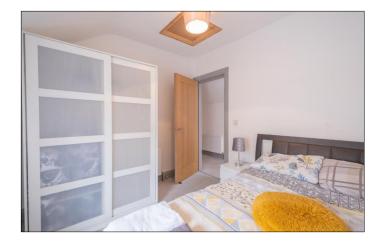

rear entrance to No 75 will be located halfway down on your left hand side.

### **ACCOMMODATION COMPRISES:**

**GROUND FLOOR:** 

**Communal Entrance Hall:** 

With stairs to all floors.

**SECOND FLOOR:** 

**Entrance Hall:** 

2'9 wide with hot press and laminate wood floor.

Open Plan Lounge/Kitchen/Dining Area: 19'2 x 18'3

Kitchen:

With single drainer stainless steel sink unit, high and low level built in units, integrated ceramic hob, integrated oven with stainless steel extractor fan above, integrated fridge freezer and dishwasher, plumbed for automatic washing machine, recessed lighting and laminate wood floor.







### Lounge:

With laminate wood floor and sliding patio door leading to featured balconette. 22'9 x 13'4





### Bedroom 1:

With laminate wood floor. 10'3 x 8'8



### **Shower Room:**

With white suite comprising w.c., wash hand basin with tiled splashback, fully PVC cladded walk in shower cubicle with mains rainfall shower head with additional telephone hand shower and extractor fan.



### **EXTERIOR FEATURES:**

Fire exit to all floors leading to fire escape with concrete steps down to fenced rear yard housing bins, boilers and oil tanks. Light to rear. Tap to rear.

### **SPECIAL FEATURES:**

- \*\* Oil Fired Central Heating
- \* PVC Double Glazed Windows
- \* Town Centre Location
- \*\* Good Decorative Order

### TENURE:

Leasehold

### NAV:

£1,250.00 (Rates: £731.85 p/a approx.)

| MANAGEMENT COMPANY:  Please note that all purchasers will become Shareholders in a Management Company formed to provide buildings insurance and maintain communal