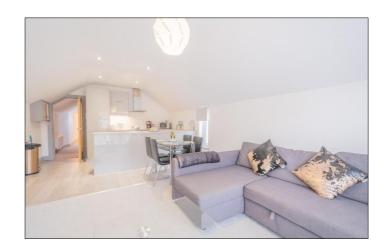

### **ACCOMMODATION COMPRISES:**

**GROUND FLOOR:** 

**Communal Entrance Hall:** 

With stairs to all floors.

**SECOND FLOOR:** 

**Entrance Hall:** 

2'9 wide with hot press and laminate wood floor.

Open Plan Lounge/Kitchen/Dining Area: 19'2 x 18'3

### Lounge:

With laminate wood floor and sliding patio door leading to featured balconette. 22'9 x 13'4