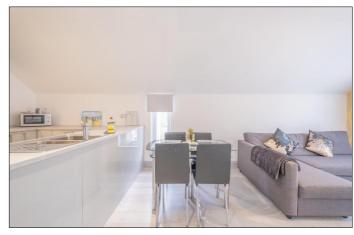

### **ACCOMMODATION COMPRISES:**

**GROUND FLOOR:** 

**Communal Entrance Hall:** 

With stairs to all floors.

**SECOND FLOOR:** 

**Entrance Hall:** 

2'9 wide with hot press and laminate wood floor.

Open Plan Lounge/Kitchen/Dining Area: 19'2 x 18'3

### Lounge:

With laminate wood floor and sliding patio door leading to featured balconette. 22'9 x 13'4