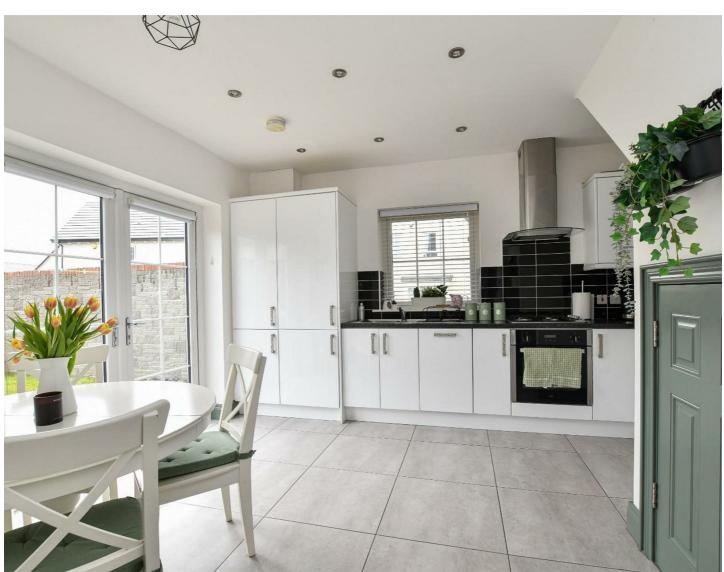

- Warm And Inviting Living Room, Perfect For Relaxing Or Entertaining
- Three Well-Proportioned Bedrooms
- Gas-Fired Central Heating And uPVC Double Glazed Windows
- Contemporary Kitchen With Range Of Integrated Appliances And French Doors Leading To Rear Garden
- Family Bathroom With Panelled Bath And Shower Above
- Secure Shared Parking Available For Residents