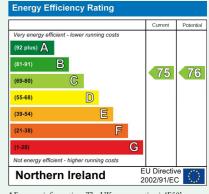

#### Energy Efficiency Rating

The rating for this property is:

 $<sup>^{\</sup>ast}$  For your information: The UK average rating is 'E50'.

These details are not part of any offer or contract. Statements in this document should not be considered factual; buyers must verify information through inspection or other means. Neither the vendor, Victoria Pinkerton, nor employees of Victoria Pinkerton are authorised to provide any representation or warranty regarding this property. Room measurements are approximate.