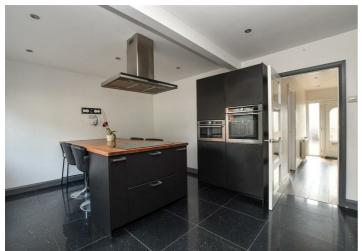

The heart of the home is undoubtedly the modern fitted kitchen, which boasts a large island, providing ample space for meal preparation and casual dining. This contemporary kitchen is designed to meet the needs of today's lifestyle, making it a joy for any home cook.

- Bright and spacious living room
- Three Well Proportioned Bedrooms
- Gas Central Heating And uPVC Double Central Location Close To Shops And Glazing
- Contemporary fitted kitchen, with range of integrated appliances and large island unit
- Tarmac Driveway With Ample Parking For Several Vehicles And Attached Garage
  - Local Amenities