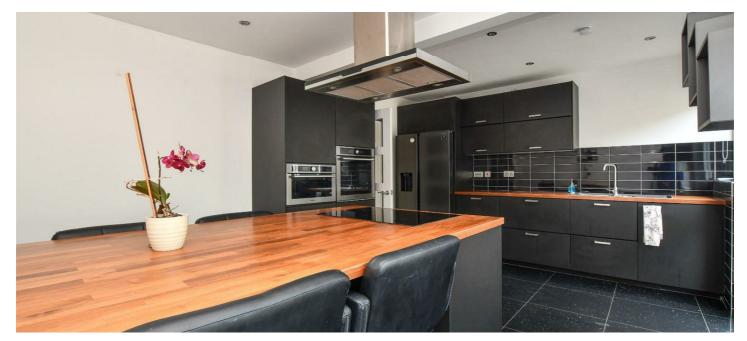

The heart of the home is undoubtedly the modern fitted kitchen, which boasts a large island, providing ample space for meal preparation and casual dining. This contemporary kitchen is designed to meet the needs of today's lifestyle, making it a joy for any home cook.

- Bright and spacious living room
- Three Well Proportioned Bedrooms
- Gas Central Heating And uPVC Double Central Location Close To Shops And Glazing
- Contemporary fitted kitchen, with range of integrated appliances and large island unit
- Tarmac Driveway With Ample Parking For Several Vehicles And Attached Garage
  - Local Amenities