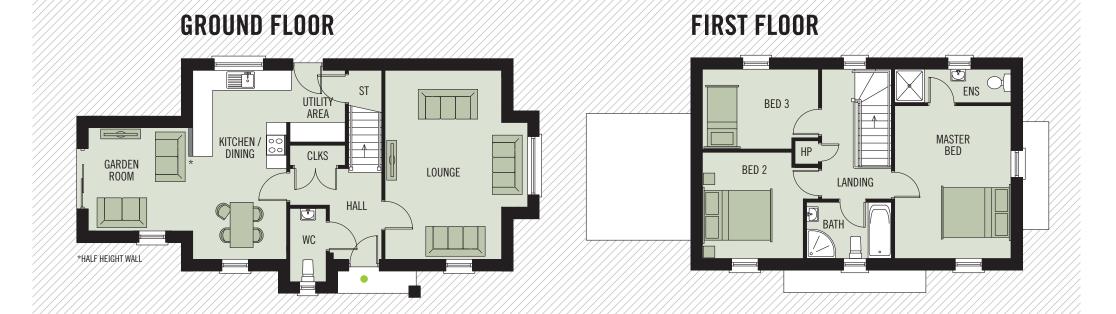

#### **GROUND FLOOR**

LOUNGE 5.70 X 3.51M 18'9" x 11'6" PLUS BAY KITCHEN / DINING 5.70 X 2.83M 18'9" x 9'3" MIN UTILITY 2.16 x 1.16M 7'1" x 3'9" MIN WC 2.21 x 1.09M 7'3" x 3'7" GARDEN ROOM 3.15 x 3.12M 10'4" x 10'3"

### **FIRST FLOOR**

| MASTER BEDROOM | 4.40 x 3.51M | 15'1" x 11'6"     |
|----------------|--------------|-------------------|
| ENSUITE        | 3.51 x 1.20M | 11'6" x 3'11"     |
| BEDROOM 2      | 3.20 x 3.04M | 10'6" x 10'0" MIN |
| BEDROOM 3      | 3.50 X 2.40M | 11'6" x 7'11" MAX |
| BATHROOM       | 2.56 x 1.70M | 8'5" x 5'6"       |

## TOTAL FLOOR AREA: 118m<sup>2</sup> OR 1,277 SQ FT APPROX.

WHILST EVERY CARE IS TAKEN IN PREPARING THIS INFORMATION, NO REPRESENTATION IS GIVEN, AND IT DOES NOT FORM ANY PART OF A CONTRACT. ANY INTENDING PURCHASER MUST SATISFY HIMSELF/HERSELF AS TO THE CORRECTNESS OF EACH OF THE STATEMENTS CONTAINED IN THESE PARTICULARS. WE RESERVE THE RIGHT TO ALTER SPECIFICATIONS WITHOUT DUE NOTICE.