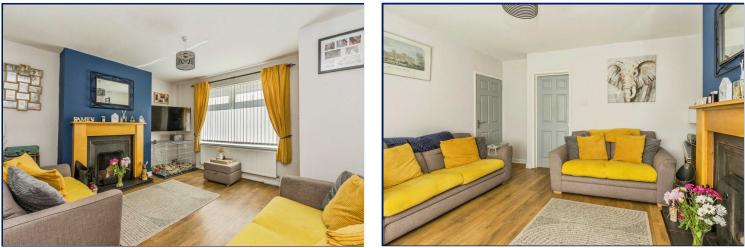

## Living Room

12'9" x 10'10" (3.89m x 3.3m) Feature fireplace with back boiler, laminate flooring.