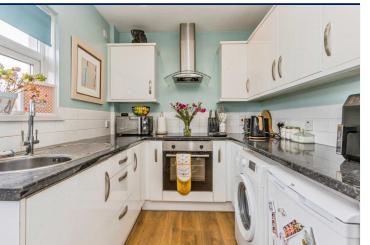

## **Kitchen/Diner**

16'9" x 7'3" (5.1m x 2.2m) Exceptional range of modern fitted high and low level units, laminate work tops, inlaid sink unit, built-in ceramic hob and electric oven. over head extractor fan. Open to dining area.