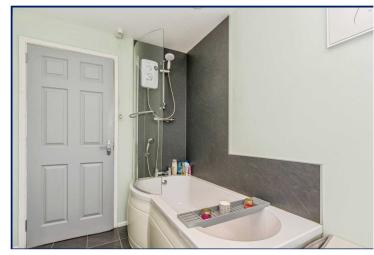

## Bathroom

White suite comprising panelled bath, wash handbasin, low level WC, panelling.