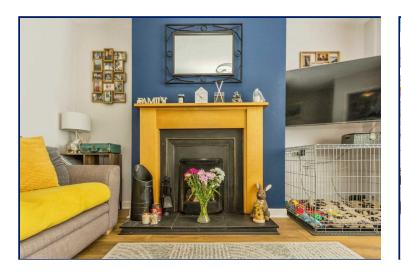

## Living Room

12'9" x 10'10" (3.89m x 3.3m) Feature fireplace with back boiler, laminate flooring.