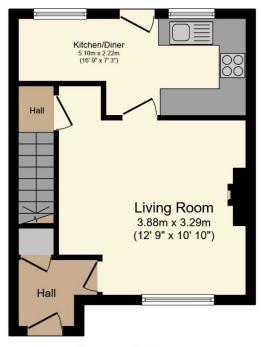

## **Entrance Hall**

## Living Room

12'9" x 10'10" (3.89m x 3.3m) Feature fireplace with back boiler, laminate flooring.

## **Kitchen/Diner**

16'9" x 7'3" (5.1m x 2.2m) Exceptional range of modern fitted high and low level units, laminate work tops, inlaid sink unit, built-in ceramic hob and electric oven. over head extractor fan. Open to dining area.

# Ground Floor

Total floor area 64.1 sq.m. (690 sq.ft.) approx

This floor plan is for illustrative purposes only. It is not drawn to scale. Any measurements, floor areas (including any total floor area), openings and orientation are approximate. No details are guaranteed, they cannot be relied upon for any purpose and they do not form part of any agreement. No liability is taken for any error, omission or misstatement. A party must rely upon its own inspection(s). Powered by www.focalagent.com