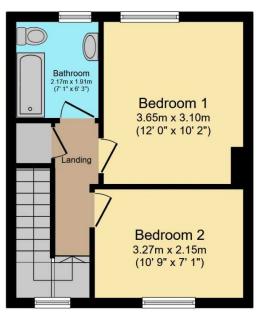

## Landing

Bedroom 1 12' x 10'2" (3.66m x 3.1m)

Bedroom 2 10'9" x 7'1" (3.28m x 2.16m)

## Bathroom

White suite comprising panelled bath, wash handbasin, low level WC, panelling.

# **First Floor**

Other important information which you will need to know about this property can be found at reedsrains.co.uk