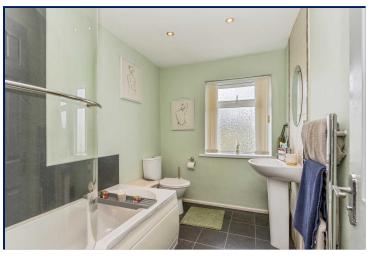

## Bathroom

White suite comprising panelled bath, wash handbasin, low level WC, panelling.