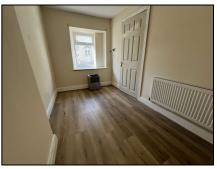

Living Room 6.15m (20'2") x 1.92m (6'4") Laminate wood flooring

Bedroom 1 3.57m (11'9") x 1.95m (6'5") Laminate wood flooring

Kitchenette 2.01m (6'7") x 2m (6'7") Tiled, Stainless steel sink, Pine kitchen

Entrance Hall 6.85m (22'6") x 0.98m (3'3") Tiled floor

Bedroom 2 3.46m (11'4") x 3.15m (10'4") Laminate wood flooring

Dressing Room 1.82m (6'0") x 3.14m (10'4") Laminate wood flooring

Bedroom 3 1.87m (6'2") x 3.02m (9'11") Laminate wood flooring, Gas boiler