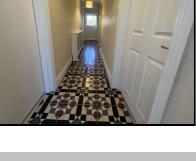

Entrance Hall 6.85m (22'6") x 0.98m (3'3") Tiled floor

Bedroom 2 3.46m (11'4") x 3.15m (10'4") Laminate wood flooring

Dressing Room 1.82m (6'0") x 3.14m (10'4") Laminate wood flooring

Bedroom 3 1.87m (6'2") x 3.02m (9'11") Laminate wood flooring, Gas boiler