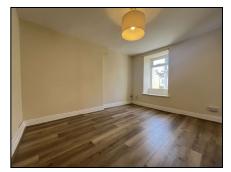

Living Room 6.15m (20'2") x 1.92m (6'4") Laminate wood flooring

Bedroom 1 3.57m (11'9") x 1.95m (6'5") Laminate wood flooring

Kitchenette 2.01m (6'7") x 2m (6'7") Tiled, Stainless steel sink, Pine kitchen