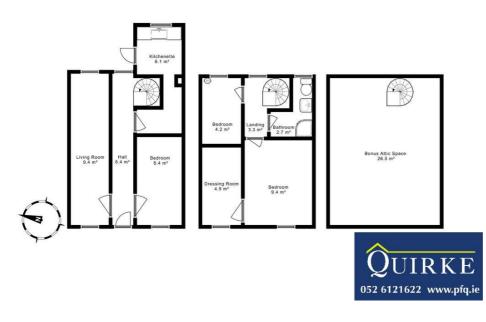

## 25 O`Neill Street, Clonmel, E91 HD27

Brought to the market by PF Quirke & Co. Ltd, is this centrally located 3-bedroom, mid-terrace residence with garden to rear. The accommodation comprises Entrance Hall, living room, bedroom and kitchenette on ground floor, while on first floor there are 2 bedrooms, dressing room and bathroom. Above this is a bonus attic room. The property has gas central heating and PVC windows. It has been recently modernised and upgraded and is in excellent decorative order throughout. It would make an ideal starter home and/or for investment. Early inspection invited.

Living Room 6.15m (20'2") x 1.92m (6'4") Laminate wood flooring

Bedroom 1 3.57m (11'9") x 1.95m (6'5") Laminate wood flooring

Kitchenette 2.01m (6'7") x 2m (6'7") Tiled, Stainless steel sink, Pine kitchen

Entrance Hall 6.85m (22'6") x 0.98m (3'3") Tiled floor

Bedroom 2 3.46m (11'4") x 3.15m (10'4") Laminate wood flooring

Dressing Room 1.82m (6'0") x 3.14m (10'4") Laminate wood flooring

Bedroom 3 1.87m (6'2") x 3.02m (9'11") Laminate wood flooring, Gas boiler

Bathroom 3.04m (10'0") x 0.52m (1'8") Lino Floor, Shower, wc,whb

Upstairs Landing 2.27m (7'5") x 0.97m (3'2") Carpet Floor

Bonus Attic Space 6.3m (20'8") x 5.01m (16'5") Laminate wood flooring

Total Floor Area: 87 sqm (936 sqft)