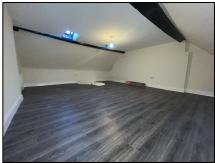

Bathroom 3.04m (10'0") x 0.52m (1'8") Lino Floor, Shower, wc,whb

Upstairs Landing 2.27m (7'5") x 0.97m (3'2") Carpet Floor

Bonus Attic Space 6.3m (20'8") x 5.01m (16'5") Laminate wood flooring

Total Floor Area: 87 sqm (936 sqft)