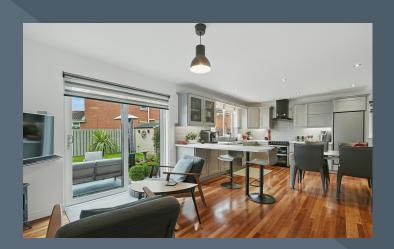

### Features:-

- Stunning detached residence
- Attached garage with new electric garage door and a utility area to the rear
- Bright and airy hallway with an attractive front door and side light, spindled staircase to the first floor accommodation
- Downstairs cloak room with WC and wash hand basin
- Elegant living room with bay window and an attractive fireplace with inset cast iron stove. Feature beam mantle
- Open plan kitchen dining and family areas including a beautifully designed kitchen with ample high and low level kitchen cabinetry.
  Space for a free standing cooker and space for a fridge/freezer. Space for a dish washer.
  Breakfast bar area
- Three spacious bedrooms, master bedroom with a newly fitted ensuite shower room including a shower, WC and wash hand basin
- Beautifully presented fully tiled bathroom with a Vernon Tutbury bath, WC and wash hand basin. Corner shower cubicle. Tiled floor
- Stunning gardens to the front and rear with planted borders. Patio areas at the rear
- Tarmac driveway
- PVC double glazed windows
- Oil fired central heating
- White panelled interior doors
- Attractive tiled steps to the front and rear