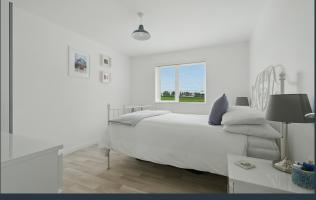

### Features:-

- Stunning detached residence
- Attached garage with new electric garage door and a utility area to the rear
- Bright and airy hallway with an attractive front door and side light, spindled staircase to the first floor accommodation
- Downstairs cloak room with WC and wash hand basin
- Elegant living room with bay window and an attractive fireplace with inset cast iron stove. Feature beam mantle
- Open plan kitchen dining and family areas including a beautifully designed kitchen with ample high and low level kitchen cabinetry.
  Space for a free standing cooker and space for a fridge/freezer. Space for a dish washer.
  Breakfast bar area
- Three spacious bedrooms, master bedroom with a newly fitted ensuite shower room including a shower, WC and wash hand basin
- Beautifully presented fully tiled bathroom with a Vernon Tutbury bath, WC and wash hand basin. Corner shower cubicle. Tiled floor
- Stunning gardens to the front and rear with planted borders. Patio areas at the rear
- Tarmac driveway
- PVC double glazed windows
- Oil fired central heating
- White panelled interior doors
- Attractive tiled steps to the front and rear