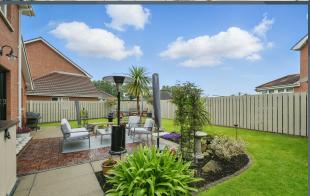

An attached garage and stunning garden will create good selling features and viewing is highly recommended!

### Features:-

- Stunning detached residence
- Attached garage with new electric garage door and a utility area to the rear
- Bright and airy hallway with an attractive front door and side light, spindled staircase to the first floor accommodation
- Downstairs cloak room with WC and wash hand basin
- Elegant living room with bay window and an attractive fireplace with inset cast iron stove. Feature beam mantle
- Open plan kitchen dining and family areas including a beautifully designed kitchen with ample high and low level kitchen cabinetry.
  Space for a free standing cooker and space for a fridge/freezer. Space for a dish washer.
  Breakfast bar area
- Three spacious bedrooms, master bedroom with a newly fitted ensuite shower room including a shower, WC and wash hand basin
- Beautifully presented fully tiled bathroom with a Vernon Tutbury bath, WC and wash hand basin. Corner shower cubicle. Tiled floor
- Stunning gardens to the front and rear with planted borders. Patio areas at the rear
- Tarmac driveway
- PVC double glazed windows
- Oil fired central heating
- White panelled interior doors
- Attractive tiled steps to the front and rear