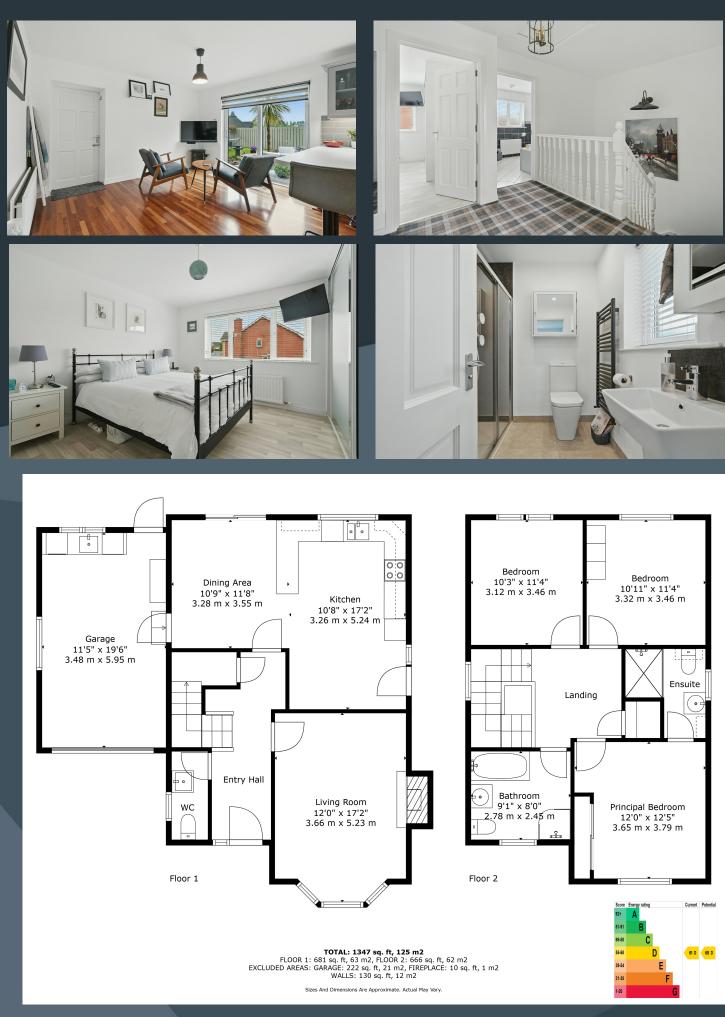

### Features:-

- Stunning detached residence
- Attached garage with new electric garage door and a utility area to the rear
- Bright and airy hallway with an attractive front door and side light, spindled staircase to the first floor accommodation
- Downstairs cloak room with WC and wash hand basin
- Elegant living room with bay window and an attractive fireplace with inset cast iron stove. Feature beam mantle
- Open plan kitchen dining and family areas including a beautifully designed kitchen with ample high and low level kitchen cabinetry.
  Space for a free standing cooker and space for a fridge/freezer. Space for a dish washer.
  Breakfast bar area
- Three spacious bedrooms, master bedroom with a newly fitted ensuite shower room including a shower, WC and wash hand basin
- Beautifully presented fully tiled bathroom with a Vernon Tutbury bath, WC and wash hand basin. Corner shower cubicle. Tiled floor
- Stunning gardens to the front and rear with planted borders. Patio areas at the rear
- Tarmac driveway
- PVC double glazed windows
- Oil fired central heating
- White panelled interior doors
- Attractive tiled steps to the front and rear