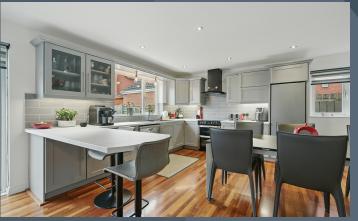

### Features:-

- Stunning detached residence
- Attached garage with new electric garage door and a utility area to the rear
- Bright and airy hallway with an attractive front door and side light, spindled staircase to the first floor accommodation
- Downstairs cloak room with WC and wash hand basin
- Elegant living room with bay window and an attractive fireplace with inset cast iron stove. Feature beam mantle
- Open plan kitchen dining and family areas including a beautifully designed kitchen with ample high and low level kitchen cabinetry.
  Space for a free standing cooker and space for a fridge/freezer. Space for a dish washer.
  Breakfast bar area
- Three spacious bedrooms, master bedroom with a newly fitted ensuite shower room including a shower, WC and wash hand basin
- Beautifully presented fully tiled bathroom with a Vernon Tutbury bath, WC and wash hand basin. Corner shower cubicle. Tiled floor
- Stunning gardens to the front and rear with planted borders. Patio areas at the rear
- Tarmac driveway
- PVC double glazed windows
- Oil fired central heating
- White panelled interior doors
- Attractive tiled steps to the front and rear