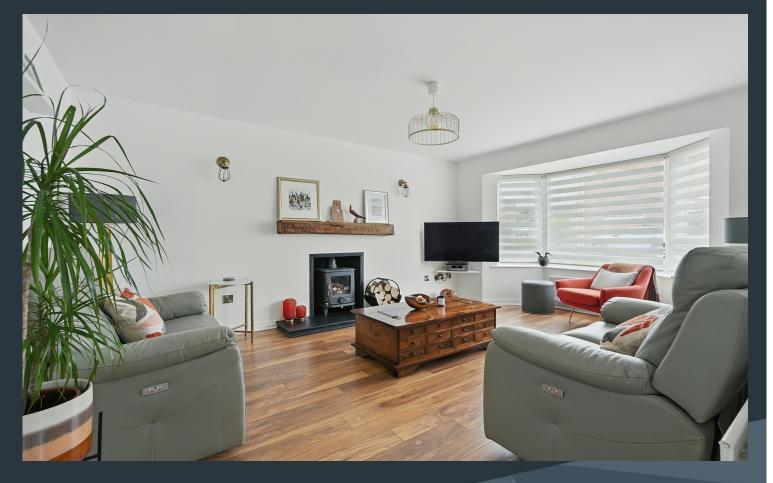

### Features:-

- Stunning detached residence
- Attached garage with new electric garage door and a utility area to the rear
- Bright and airy hallway with an attractive front door and side light, spindled staircase to the first floor accommodation
- Downstairs cloak room with WC and wash hand basin
- Elegant living room with bay window and an attractive fireplace with inset cast iron stove. Feature beam mantle
- Open plan kitchen dining and family areas including a beautifully designed kitchen with ample high and low level kitchen cabinetry.
  Space for a free standing cooker and space for a fridge/freezer. Space for a dish washer.
  Breakfast bar area
- Three spacious bedrooms, master bedroom with a newly fitted ensuite shower room including a shower, WC and wash hand basin
- Beautifully presented fully tiled bathroom with a Vernon Tutbury bath, WC and wash hand basin. Corner shower cubicle. Tiled floor
- Stunning gardens to the front and rear with planted borders. Patio areas at the rear
- Tarmac driveway
- PVC double glazed windows
- Oil fired central heating
- White panelled interior doors
- Attractive tiled steps to the front and rear