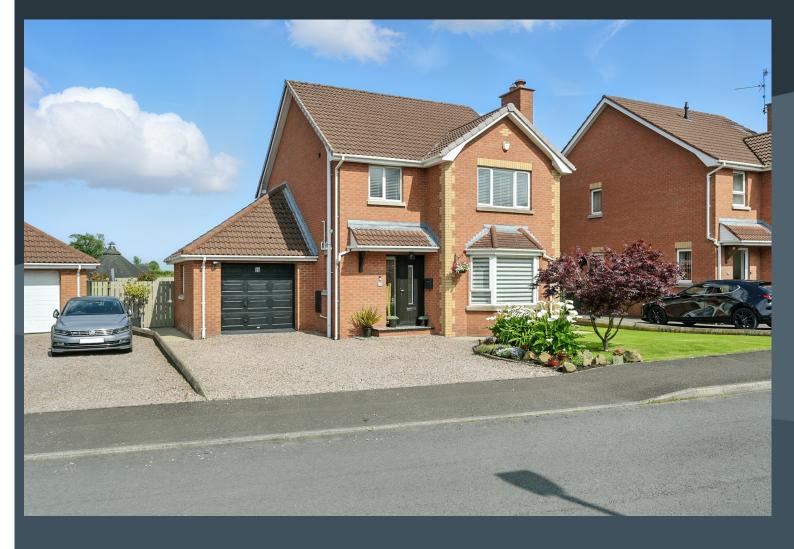

#### Description

This beautifully presented detached residence has been wonderfully maintained and presented, providing bright and airy interior accommodation for modern living and presenting a simply unique opportunity for those seeking a meticulous home with little to do but simply move in.

The property enjoys a good setting within this much admired and exclusive residential development, situated on the Inn Road and convenient to the local amenities of Dollingstown with access to the main Belfast Road for Lurgan, Moira and their M1 connections for Belfast and the west.

An attached garage and stunning garden will create good selling features and viewing is highly recommended!

### Features:-

- Stunning detached residence
- Attached garage with new electric garage door and a utility area to the rear
- Bright and airy hallway with an attractive front door and side light, spindled staircase to the first floor accommodation
- Downstairs cloak room with WC and wash hand basin
- Elegant living room with bay window and an attractive fireplace with inset cast iron stove. Feature beam mantle
- Open plan kitchen dining and family areas including a beautifully designed kitchen with ample high and low level kitchen cabinetry.
  Space for a free standing cooker and space for a fridge/freezer. Space for a dish washer.
  Breakfast bar area
- Three spacious bedrooms, master bedroom with a newly fitted ensuite shower room including a shower, WC and wash hand basin
- Beautifully presented fully tiled bathroom with a Vernon Tutbury bath, WC and wash hand basin. Corner shower cubicle. Tiled floor
- Stunning gardens to the front and rear with planted borders. Patio areas at the rear
- Tarmac driveway
- PVC double glazed windows
- Oil fired central heating
- White panelled interior doors
- Attractive tiled steps to the front and rear