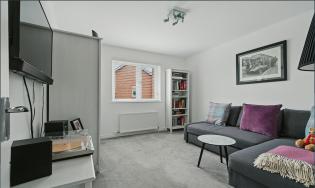

### Features:-

- Stunning detached residence
- Attached garage with new electric garage door and a utility area to the rear
- Bright and airy hallway with an attractive front door and side light, spindled staircase to the first floor accommodation
- Downstairs cloak room with WC and wash hand basin
- Elegant living room with bay window and an attractive fireplace with inset cast iron stove. Feature beam mantle
- Open plan kitchen dining and family areas including a beautifully designed kitchen with ample high and low level kitchen cabinetry.
  Space for a free standing cooker and space for a fridge/freezer. Space for a dish washer.
  Breakfast bar area
- Three spacious bedrooms, master bedroom with a newly fitted ensuite shower room including a shower, WC and wash hand basin
- Beautifully presented fully tiled bathroom with a Vernon Tutbury bath, WC and wash hand basin. Corner shower cubicle. Tiled floor
- Stunning gardens to the front and rear with planted borders. Patio areas at the rear
- Tarmac driveway
- PVC double glazed windows
- Oil fired central heating
- White panelled interior doors
- Attractive tiled steps to the front and rear