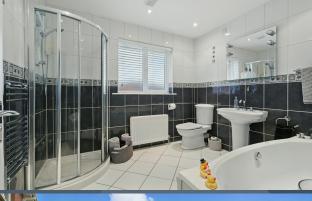

### Features:-

- Stunning detached residence
- Attached garage with new electric garage door and a utility area to the rear
- Bright and airy hallway with an attractive front door and side light, spindled staircase to the first floor accommodation
- Downstairs cloak room with WC and wash hand basin
- Elegant living room with bay window and an attractive fireplace with inset cast iron stove. Feature beam mantle
- Open plan kitchen dining and family areas including a beautifully designed kitchen with ample high and low level kitchen cabinetry.
  Space for a free standing cooker and space for a fridge/freezer. Space for a dish washer.
  Breakfast bar area
- Three spacious bedrooms, master bedroom with a newly fitted ensuite shower room including a shower, WC and wash hand basin
- Beautifully presented fully tiled bathroom with a Vernon Tutbury bath, WC and wash hand basin. Corner shower cubicle. Tiled floor
- Stunning gardens to the front and rear with planted borders. Patio areas at the rear
- Tarmac driveway
- PVC double glazed windows
- Oil fired central heating
- White panelled interior doors
- Attractive tiled steps to the front and rear