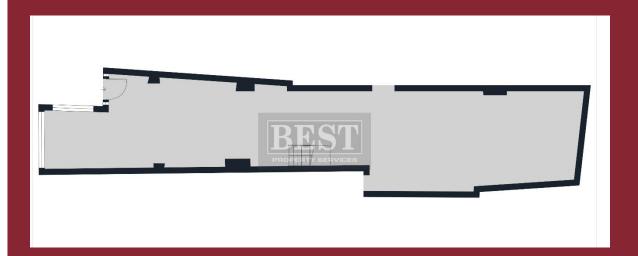

#### **ACCOMMODATION**

Ground Floor – 1,191 SQFT NIA Open Plan Retail Area Store Disabled W/C

First Floor – 169 SQFT NIA Office / Store

# **GROUND FLOOR**