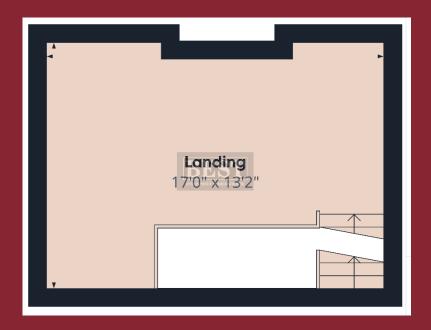

#### **ACCOMMODATION**

Ground Floor – 1,191 SQFT NIA Open Plan Retail Area Store Disabled W/C

First Floor – 169 SQFT NIA Office / Store

# **FIRST FLOOR**

BEST PROPERTY SERVICES (N.I.) LTD 108 HILL STREET, NEWRY, CO. DOWN, N. IRELAND BT34 1BT

TEL: (028) 3026 6811 : FAX: (028) 3026 5607 www.bestpropertyservices.com

These particulars are given on the understanding that they will not be construed as part of a Contract, Conveyance or Lease and are subject to the Property remaining unsold or unlet. Whilst every care is taken in compiling information, we can give no guarantee as to accuracy thereof and Enquirers must satisfy themselves regarding the description and measurements formulated here.