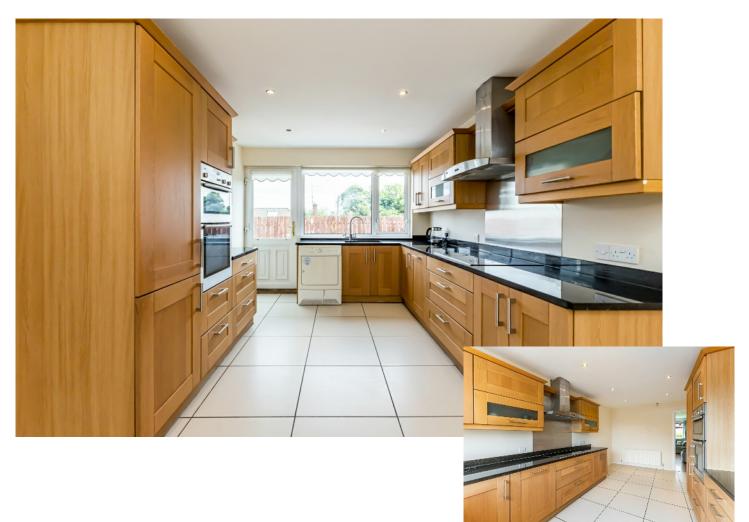

Telephone 028 9266 1700 www.templetonrobinson.com KITCHEN/DINER: 17' 5" x 11' 8" (5.31m x 3.56m) (at widest points). Outlook to rear. Range of high and low level units, granite worktops, inset stainless steel sink with side drainer and chrome taps. High level double oven and grill, built in touch screen ceramic hob with granite upstand and splashback, extractor fan, tiled floor, integrated fridge/freezer. Ample space for casual dining. Low voltage spotlights. uPVC double glazed access door to patio garden.