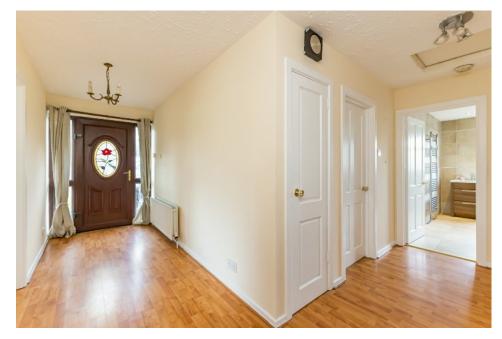

The Property Comprises:

Ground Floor

uPVC double glazed front door with frosted glass inset and frosted glass side lights to: RECEPTION HALL: Built-in storage cupboard. Access hatch to roofspace.

LOUNGE: 17' 6" x 11' 8" (5.33m x 3.56m) (at widest points). Outlook to front. Laminate wood effect flooring.