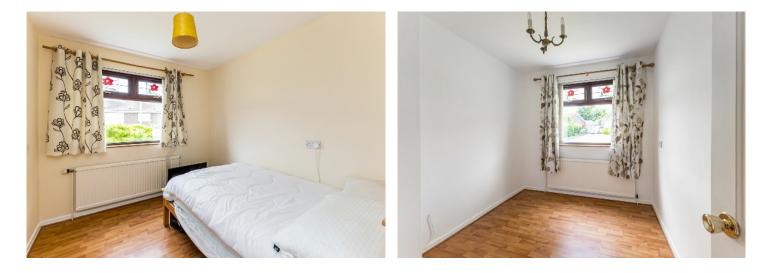

BEDROOM (1): 17' 0" x 11' 7" (5.18m x 3.53m) (at widest points). Laminate wood effect flooring. Built-in wardrobes.

SUN ROOM: 12' 3" x 10' 9" (3.73m x 3.28m) (at widest points). Outlook to rear garden. uPVC double glazed French doors. Tiled floor, light, heat and power.

BEDROOM (2): 9' 7" x 8' 5" (2.92m x 2.57m) (at widest points). Outlook to front. Laminate wood effect flooring.

BEDROOM (3): 9' 7" x 8' 5" (2.92m x 2.57m) (at widest points). Outlook to front. Laminate wood effect flooring.