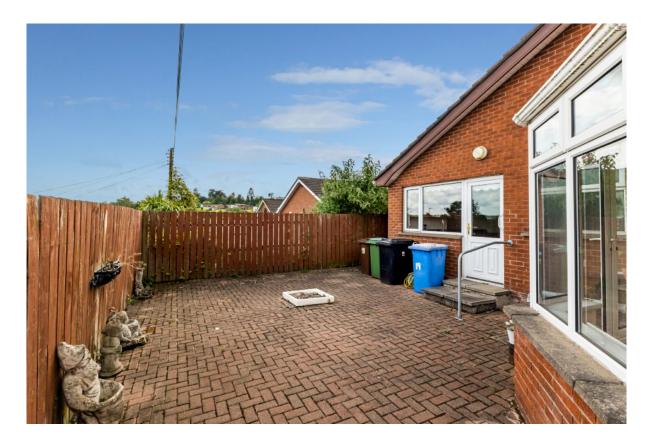

## Outside

Front garden laid in lawns. Driveway parking with off-street parking for several cars.

DETACHED GARAGE: Electric roller shutter door, space for tumble dryer, light. Access to Baxi boiler.

Enclosed private rear patio garden with southerly aspect, outside tap and outside light.