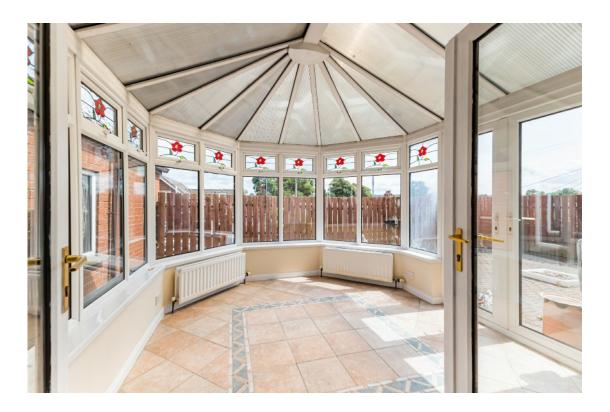

BEDROOM (1): 17' 0" x 11' 7" (5.18m x 3.53m) (at widest points). Laminate wood effect flooring. Built-in wardrobes.

SUN ROOM: 12' 3" x 10' 9" (3.73m x 3.28m) (at widest points). Outlook to rear garden. uPVC double glazed French doors. Tiled floor, light, heat and power.