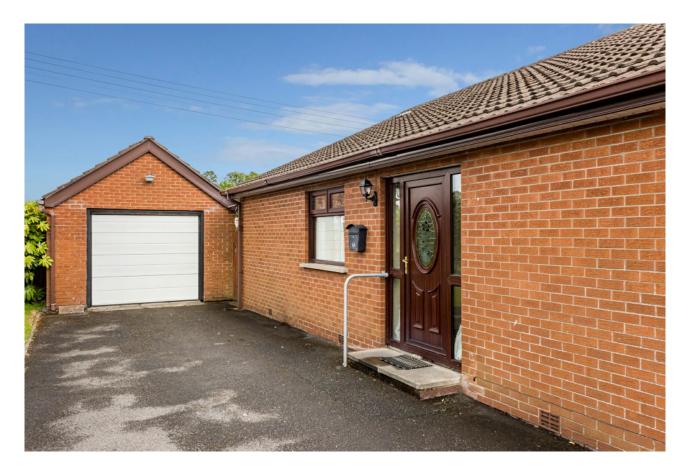

## Outside

Front garden laid in lawns. Driveway parking with off-street parking for several cars.

DETACHED GARAGE: Electric roller shutter door, space for tumble dryer, light. Access to Baxi boiler.

Enclosed private rear patio garden with southerly aspect, outside tap and outside light.