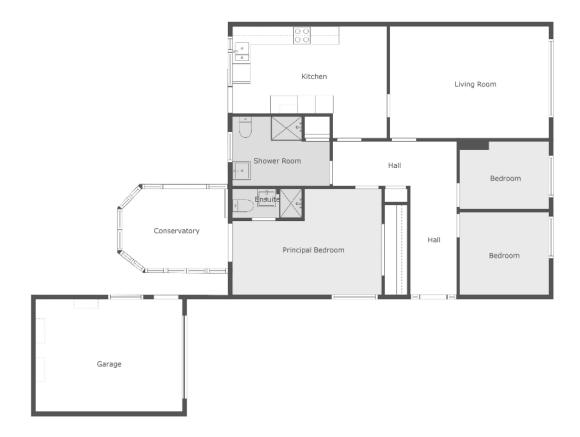

The Property Comprises:

Ground Floor

uPVC double glazed front door with frosted glass inset and frosted glass side lights to: RECEPTION HALL: Built-in storage cupboard. Access hatch to roofspace.

LOUNGE: 17' 6" x 11' 8" (5.33m x 3.56m) (at widest points). Outlook to front. Laminate wood effect flooring.

Telephone 028 9266 1700 www.templetonrobinson.com KITCHEN/DINER: 17' 5" x 11' 8" (5.31m x 3.56m) (at widest points). Outlook to rear. Range of high and low level units, granite worktops, inset stainless steel sink with side drainer and chrome taps. High level double oven and grill, built in touch screen ceramic hob with granite upstand and splashback, extractor fan, tiled floor, integrated fridge/freezer. Ample space for casual dining. Low voltage spotlights. uPVC double glazed access door to patio garden.

BEDROOM (1): 17' 0" x 11' 7" (5.18m x 3.53m) (at widest points). Laminate wood effect flooring. Built-in wardrobes.

SUN ROOM: 12' 3" x 10' 9" (3.73m x 3.28m) (at widest points). Outlook to rear garden. uPVC double glazed French doors. Tiled floor, light, heat and power.

ENSUITE SHOWER ROOM: White suite comprising low flush we with push button, floating wash hand basin with chrome mixer tap and tiled splashback, vanity unit below, tiled floor. Corner shower cubicle with glass bi-folding door, electric shower with telephone attachment. Low voltage spotlights, extractor fan.

BEDROOM (2): 9' 7" x 8' 5" (2.92m x 2.57m) (at widest points). Outlook to front. Laminate wood effect flooring.

BEDROOM (3): 9' 7" x 8' 5" (2.92m x 2.57m) (at widest points). Outlook to front. Laminate wood effect flooring.

BATHROOM: White suite comprising low flush wc, wash hand basin with chrome mixer tap, vanity unit below, Bath / shower, shower with telephone attachment. Low voltage spotlights, extractor fan.

## Outside

Front garden laid in lawns. Driveway parking with off-street parking for several cars.

DETACHED GARAGE: Electric roller shutter door, space for tumble dryer, light. Access to Baxi boiler.

Enclosed private rear patio garden with southerly aspect, outside tap and outside light.