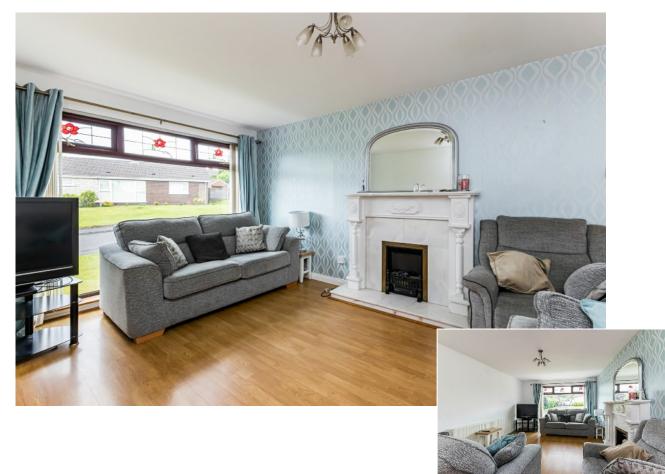

The Property Comprises:

Ground Floor

uPVC double glazed front door with frosted glass inset and frosted glass side lights to: RECEPTION HALL: Built-in storage cupboard. Access hatch to roofspace.

LOUNGE: 17' 6" x 11' 8" (5.33m x 3.56m) (at widest points). Outlook to front. Laminate wood effect flooring.