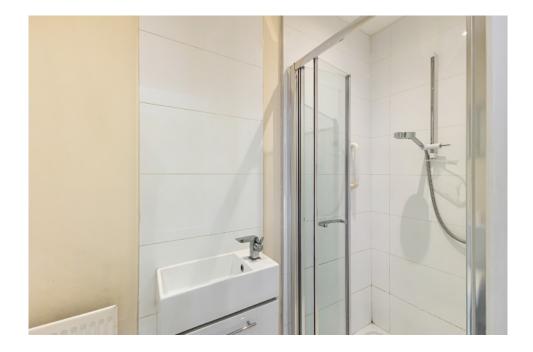

ENSUITE SHOWER ROOM: White suite comprising low flush we with push button, floating wash hand basin with chrome mixer tap and tiled splashback, vanity unit below, tiled floor. Corner shower cubicle with glass bi-folding door, electric shower with telephone attachment. Low voltage spotlights, extractor fan.

BATHROOM: White suite comprising low flush wc, wash hand basin with chrome mixer tap, vanity unit below, Bath / shower, shower with telephone attachment. Low voltage spotlights, extractor fan.