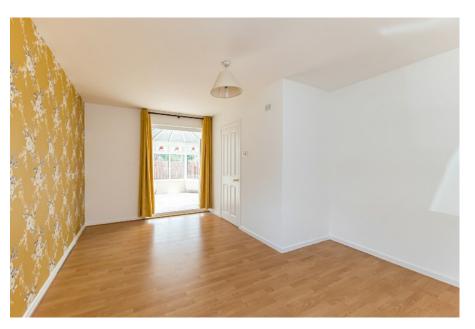

BEDROOM (1): 17' 0" x 11' 7" (5.18m x 3.53m) (at widest points). Laminate wood effect flooring. Built-in wardrobes.

SUN ROOM: 12' 3" x 10' 9" (3.73m x 3.28m) (at widest points). Outlook to rear garden. uPVC double glazed French doors. Tiled floor, light, heat and power.

BEDROOM (2): 9' 7" x 8' 5" (2.92m x 2.57m) (at widest points). Outlook to front. Laminate wood effect flooring.

BEDROOM (3): 9' 7" x 8' 5" (2.92m x 2.57m) (at widest points). Outlook to front. Laminate wood effect flooring.