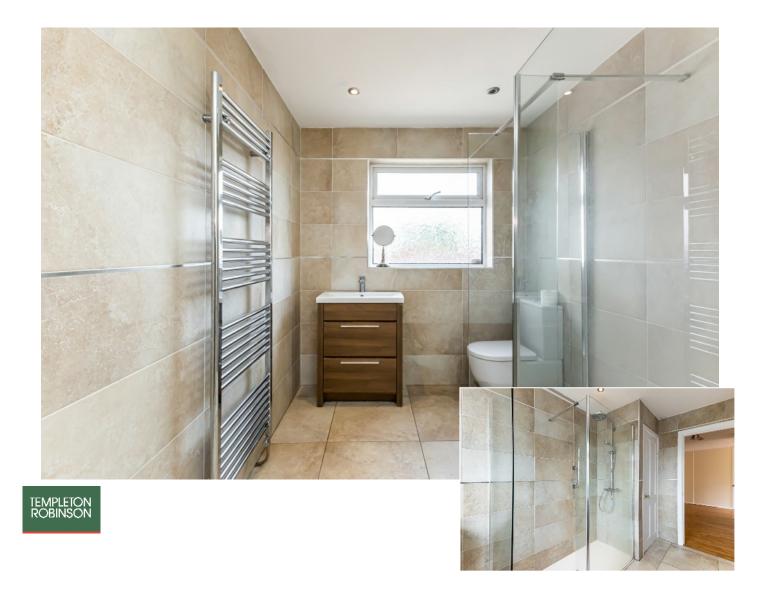

ENSUITE SHOWER ROOM: White suite comprising low flush we with push button, floating wash hand basin with chrome mixer tap and tiled splashback, vanity unit below, tiled floor. Corner shower cubicle with glass bi-folding door, electric shower with telephone attachment. Low voltage spotlights, extractor fan.

BATHROOM: White suite comprising low flush wc, wash hand basin with chrome mixer tap, vanity unit below, Bath / shower, shower with telephone attachment. Low voltage spotlights, extractor fan.