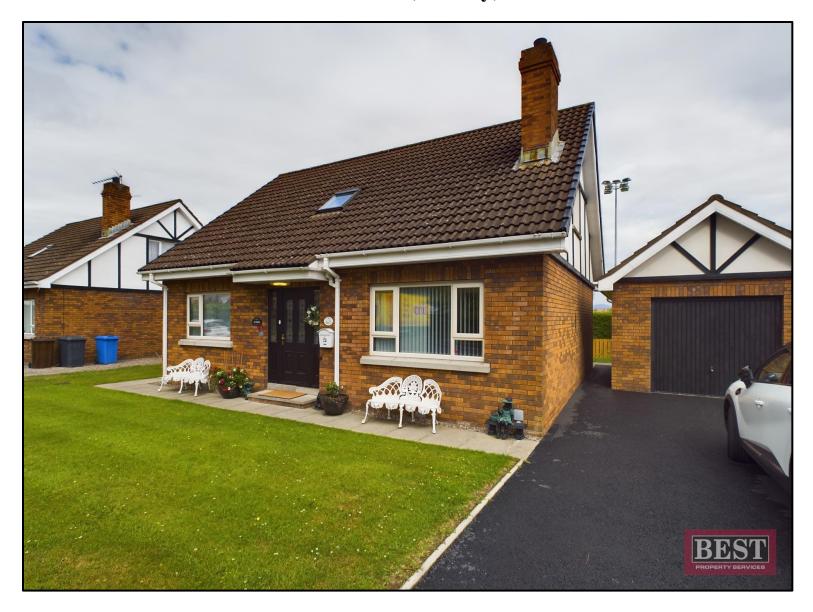

# 25 Ashbrook Mews, Newry, BT34 1SJ

Offers Over £265,000

Introducing to the market this beautifully presented four bedroom detached chalet bungalow located within a quiet cul de sac in this ever popular mature development.

This property is a short distance from the main A1/N1 for commuters and also the added benefit of a variety of Primary & Secondary Schools close by.

On the ground floor the property comprises of an entrance hall with wooden flooring, spacious lounge with feature fireplace and wooden flooring, the kitchen / dining area includes a range of upper and lower-level units and integrated appliances. The utility room is adjacent and has a range of storage along with access to the rear garden. On this level there are two double bedrooms one of which has an ensuite shower room. On the first floor there are two double bedrooms and the main house bathroom which consists of a three-piece suite.

Externally the property has a detached garage extending to approx. 3.2m x 5.6m. The gardens are laid in lawn to the front and rear with timber fencing to boundaries. Viewing is highly recommended!

- EXCEPTIONAL FOUR BEDROOM DETACHED FAMILY HOME WITH DETACHED GARAGE
- Ground Floor Accommodation: Entrance Hall, Lounge, Kitchen/Dining Area, Utility Room, Two Bedrooms (One with Ensuite Shower Room), Cloakroom
- First Floor Accommodation: Landing, Hotpress, Two double bedrooms, Family Bathroom
- Oil Fired Central Heating. Pvc Double Glazing.
- Detached Garage extending to approx. 3.2m x 5.6m
- Gardens laid in lawn to the front and rear with timber fencing to boundaries. Tarmac Driveway