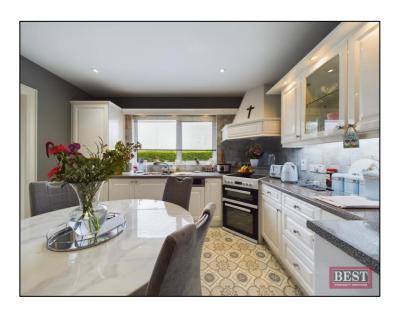

This property is a short distance from the main A1/N1 for commuters and also the added benefit of a variety of Primary & Secondary Schools close by.

On the ground floor the property comprises of an entrance hall with wooden flooring, spacious lounge with feature fireplace and wooden flooring, the kitchen / dining area includes a range of upper and lower-level units and integrated appliances. The utility room is adjacent and has a range of storage along with access to the rear garden. On this level there are two double bedrooms one of which has an ensuite shower room. On the first floor there are two double bedrooms and the main house bathroom which consists of a three-piece suite.