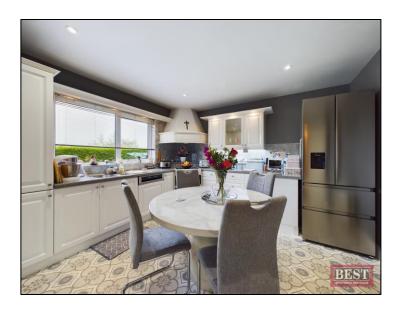

This property is a short distance from the main A1/N1 for commuters and also the added benefit of a variety of Primary & Secondary Schools close by.

On the ground floor the property comprises of an entrance hall with wooden flooring, spacious lounge with feature fireplace and wooden flooring, the kitchen / dining area includes a range of upper and lower-level units and integrated appliances. The utility room is adjacent and has a range of storage along with access to the rear garden. On this level there are two double bedrooms one of which has an ensuite shower room. On the first floor there are two double bedrooms and the main house bathroom which consists of a three-piece suite.