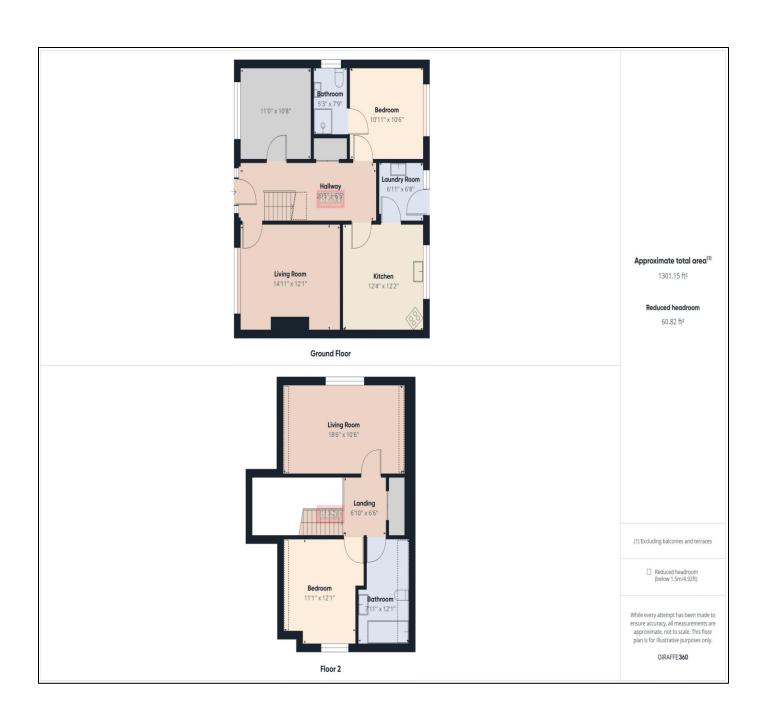

rooms and the main house bathroom which consists of a three-piece suite.

Externally the property has a detached garage extending to approx. 3.2m x 5.6m. The gardens are laid in lawn to the front and rear with timber fencing to boundaries. Viewing is highly recommended!

- EXCEPTIONAL FOUR BEDROOM DETACHED FAMILY HOME WITH DETACHED GARAGE
- Ground Floor Accommodation: Entrance Hall, Lounge, Kitchen/Dining Area, Utility Room, Two Bedrooms (One with Ensuite Shower Room), Cloakroom
- First Floor Accommodation: Landing, Hotpress, Two double bedrooms, Family Bathroom
- Oil Fired Central Heating. Pvc Double Glazing.
- Detached Garage extending to approx. 3.2m x 5.6m
- Gardens laid in lawn to the front and rear with timber fencing to boundaries. Tarmac Driveway





















# Floor Plan















# **Energy Performance Certificate**



#### Viewing:

By appointment only

Our Office is Open 6 days a week Monday, Wednesday & Thursday Tuesday Friday Saturday

09:00 - 17:30 09:00 - 19:30 09:00 - 17:00 09:30 - 12 noon

#### **Customer Due Diligence**

As a business carrying out estate agency work we are required to verify the identity of both the vendor and the purchaser as outlined in the following:

The Money Laundering, Terrorist Financing and Transfer of Funds (Information on the Payer) Regulations 2017 - http://www.legislation.gov.uk/uksi/2017/692/made

Any information and documentation provided by you will be held for a period of five years from when you cease to have a contractual relationship with Best Property Services Ltd. The information will be held in accordan