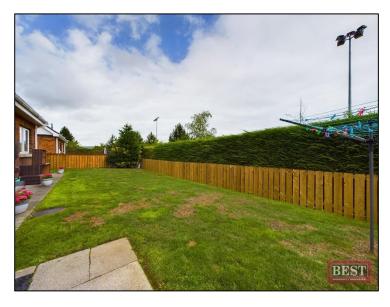

Externally the property has a detached garage extending to approx. 3.2m x 5.6m. The gardens are laid in lawn to the front and rear with timber fencing to boundaries. Viewing is highly recommended!

- EXCEPTIONAL FOUR BEDROOM DETACHED FAMILY HOME WITH DETACHED GARAGE
- Ground Floor Accommodation: Entrance Hall, Lounge, Kitchen/Dining Area, Utility Room, Two Bedrooms (One with Ensuite Shower Room), Cloakroom
- First Floor Accommodation: Landing, Hotpress, Two double bedrooms, Family Bathroom
- Oil Fired Central Heating. Pvc Double Glazing.
- Detached Garage extending to approx. 3.2m x 5.6m
- Gardens laid in lawn to the front and rear with timber fencing to boundaries. Tarmac Driveway