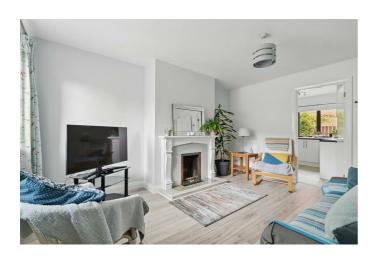

commodation is bright and spacious with excellent storage throughout. A big advantage is a private, secure garden to rear in lawn with patio area. Further benefits include gas heating and PVC double glazing.

- Well Presented Ground Floor Apartment Two Good Sized Bedrooms
- Master Bedroom Leading To Private **Enclosed Garden**
- · Modern Kitchen
- · Excellent Storage Throughout
- Quiet Residential Development Close To An Ideal Purchase For The First Time **Shops & Excellent Transport Links**
- · Spacious Living Room
- · Contemporary Bathroom Suite
- · Gas Fired Central Heating / PVC Double Glazing
  - **Buyer Or Those Looking To Downsize**



#### THE ACCOMMODATION COMPRISES

#### ON THE GROUND FLOOR

#### **ENTRANCE**

PVC front door.

#### LIVING ROOM



Laminate wood floor. Fireplace.



### **KITCHEN**



Excellent range of high and low level units, integrated oven, 4 ring hob, stainless steel extractor fan, plumbed for washing

machine, single drainer stainless steel sink unit with mixer tap, part tiled walls, tiled floor.

#### **BEDROOM ONE**



Double PVC patio doors to enclosed rear garden. Built in robe.



**BEDROOM TWO** 



Laminate wood floor.

#### **BATHROOM**



White suite comprising panel bath with shower over, pedestal wash hand basin, low flush W.C, part tiled walls, tiled floor.

## **OUTSIDE**



Private enclosed rear garden in lawn with patio area.

#### **GROUND FLOOR**



## **Area Map**



These particulars, whilst believed to be accurate are set out as a general outline only for guidance and do not constitute any part of an offer or contract. Int