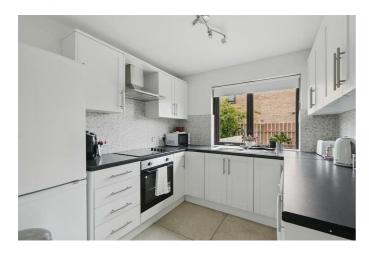

### **KITCHEN**

Excellent range of high and low level units, integrated oven, 4 ring hob, stainless steel extractor fan, plumbed for washing

machine, single drainer stainless steel sink unit with mixer tap, part tiled walls, tiled floor.