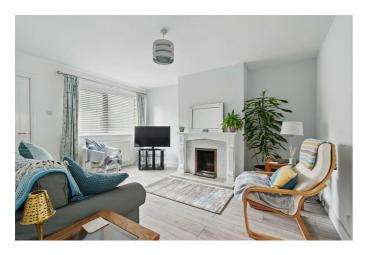

r those wishing to downsize, the accommodation is bright and spacious with excellent storage throughout. A big advantage is a private, secure garden to rear in lawn with patio area. Further benefits include gas heating and PVC double glazing.

- Well Presented Ground Floor Apartment Two Good Sized Bedrooms
- Master Bedroom Leading To Private **Enclosed Garden**
- · Modern Kitchen
- · Excellent Storage Throughout
- Quiet Residential Development Close To An Ideal Purchase For The First Time **Shops & Excellent Transport Links**
- · Spacious Living Room
- · Contemporary Bathroom Suite
- · Gas Fired Central Heating / PVC Double Glazing
  - **Buyer Or Those Looking To Downsize**



#### THE ACCOMMODATION COMPRISES

#### ON THE GROUND FLOOR

#### **ENTRANCE**

PVC front door.

#### LIVING ROOM



Laminate wood floor. Fireplace.



### **KITCHEN**



Excellent range of high and low level units, integrated oven, 4 ring hob, stainless steel extractor fan, plumbed for washing

machine, single drainer stainless steel sink unit with mixer tap, part tiled walls, tiled floor.

#### **BEDROOM ONE**



Double PVC patio doors to enclosed rear garden. Built in robe.



**BEDROOM TWO** 



Laminate wood floor.

#### **BATHROOM**



White suite comprising panel bath with shower over, pedestal wash hand basin, low flush W.C, part tiled walls, tiled floor.

## **OUTSIDE**



Private enclosed rear garden in lawn with patio area.

#### **GROUND FLOOR**



## **Area Map**



These particulars, whilst believed to be accurate are set out as a general outline only for guidance and do not constitute an