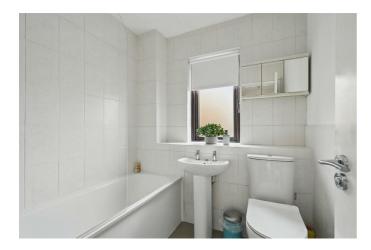

#### **BATHROOM**

White suite comprising panel bath with shower over, pedestal wash hand basin, low flush W.C, part tiled walls, tiled floor.