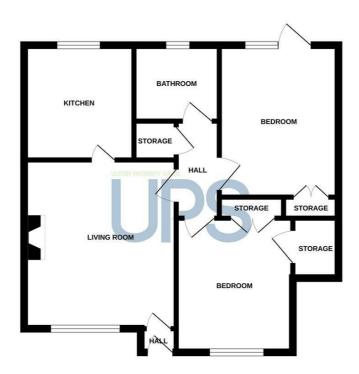

#### THE ACCOMMODATION COMPRISES

#### ON THE GROUND FLOOR

#### **ENTRANCE**

PVC front door.

#### LIVING ROOM

Laminate wood floor. Fireplace.

### **KITCHEN**

Excellent range of high and low level units, integrated oven, 4 ring hob, stainless steel extractor fan, plumbed for washing

machine, single drainer stainless steel sink unit with mixer tap, part tiled walls, tiled floor.

#### **BEDROOM ONE**

Double PVC patio doors to enclosed rear garden. Built in robe.

**BEDROOM TWO** 

Laminate wood floor.

#### **BATHROOM**

White suite comprising panel bath with shower over, pedestal wash hand basin, low flush W.C, part tiled walls, tiled floor.

#### **GROUND FLOOR**