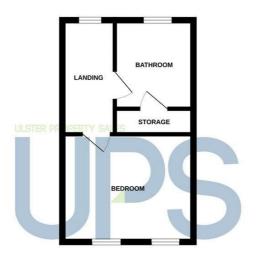

W.C

White suite comprising, wash hand basin and low flush W.C and vinyl floor.

#### ON THE THE FIRST FLOOR

Built in storage.

### BEDROOM TWO 12'1" x 9'10" (3.7 x 3.0)

Gas boiler. Wood effect flooring.

### **SHOWER SUITE 8'2" x 6'10" (2.5 x 2.1)**

White suite comprising, low flush W.C, pedestal wash hand basin, shower cubicle, fully tiled walls and vinyl floor.