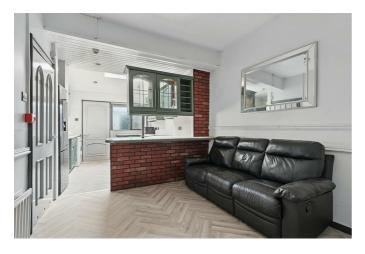

### **BEDROOM ONE 9'6" x 7'6" (2.9 x 2.3)**

KITCHEN / LIVING / DINING 19'0" x 9'6" (5.8 x 2.9)

Excellent range of high and low level units,

Formica worktops, single drainer sink unit with mixer taps, built in oven with 4 ring electric hob, integrated extractor fan, plumbed for washing machine, part tiled walls and wood effect flooring.