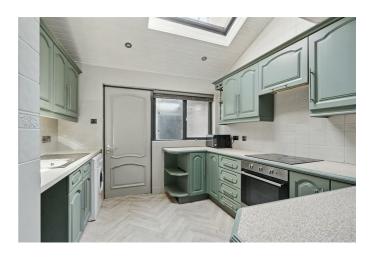

### **BEDROOM ONE 9'6" x 7'6" (2.9 x 2.3)**

KITCHEN / LIVING / DINING 19'0" x 9'6" (5.8 x 2.9)

Excellent range of high and low level units,

Formica worktops, single drainer sink unit with mixer taps, built in oven with 4 ring electric hob, integrated extractor fan, plumbed for washing machine, part tiled walls and wood effect flooring.