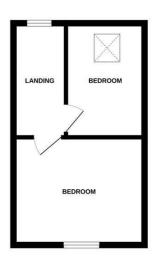

### ON THE SECOND FLOOR

## **BEDROOM THREE 12'9" x 11'1" (3.9 x 3.4)**

Wood effect floor.

## **BEDROOM FOUR 9'10" x 6'10" (3.0 x 2.1)**

Wood effect floor.

**OUTSIDE** 

Enclosed yard to rear.

GROUND FLOOR 1ST FLOOR 2ND FLOOR

Whilst every attempt has been made to ensure the accuracy of the floorplan contained here, measurements of doors, windows, rooms and any other items are approximate and no responsibility is taken for any error, omission or mis-statement. This plan is for illustrative purposes only and should be used as such by any prospective purchaser. The services, systems and appliances shown have not been tested and no guarantee as to their operability or efficiency can be given.