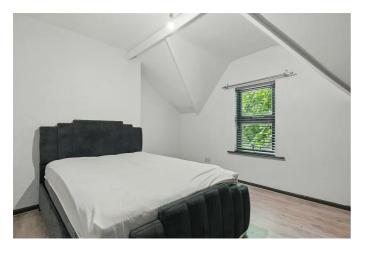

### **BEDROOM ONE 9'6" x 7'6" (2.9 x 2.3)**

KITCHEN / LIVING / DINING 19'0" x 9'6" (5.8 x 2.9)

Excellent range of high and low level units,

Formica worktops, single drainer sink unit with mixer taps, built in oven with 4 ring electric hob, integrated extractor fan, plumbed for washing machine, part tiled walls and wood effect flooring.