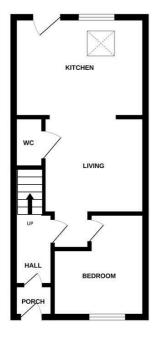

## **BEDROOM FOUR 9'10" x 6'10" (3.0 x 2.1)**

Wood effect floor.

**OUTSIDE** 

Enclosed yard to rear.

GROUND FLOOR 1ST FLOOR 2ND FLOOR

Whilst every attempt has been made to ensure the accuracy of the floorplan contained here, measurements of doors, windows, rooms and any other items are approximate and no responsibility is taken for any error, omission or mis-statement. This plan is for illustrative purposes only and should be used as such by any prospective purchaser. The services, systems and appliances shown have not been tested and no guarantee as to their operability or efficiency can be given.