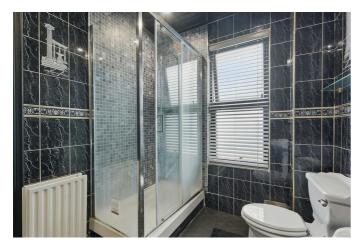

### **SHOWER SUITE 8'2" x 6'10" (2.5 x 2.1)**

White suite comprising, low flush W.C, pedestal wash hand basin, shower cubicle, fully tiled walls and vinyl floor.