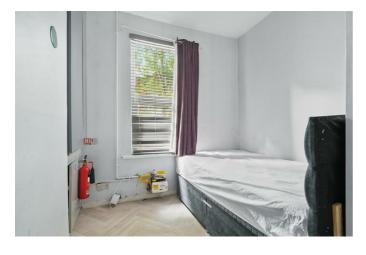

### **BEDROOM ONE 9'6" x 7'6" (2.9 x 2.3)**

KITCHEN / LIVING / DINING 19'0" x 9'6" (5.8 x 2.9)

Excellent range of high and low level units,

Formica worktops, single drainer sink unit with mixer taps, built in oven with 4 ring electric hob, integrated extractor fan, plumbed for washing machine, part tiled walls and wood effect flooring.

## **BEDROOM THREE 12'9" x 11'1" (3.9 x 3.4)**

Wood effect floor.

## **BEDROOM FOUR 9'10" x 6'10" (3.0 x 2.1)**

Wood effect floor.

**OUTSIDE** 

Enclosed yard to rear.

GROUND FLOOR 1ST FLOOR 2ND FLOOR

Whilst every attempt has been made to ensure the accuracy of the floorplan contained here, measurements of doors, windows, rooms and any other items are approximate and no responsibility is taken for any error, omission or mis-statement. This plan is for illustrative purposes only and should be used as such by any prospective purchaser. The services, systems and appliances shown have not been tested and no guarantee as to their operability or efficiency can be given.