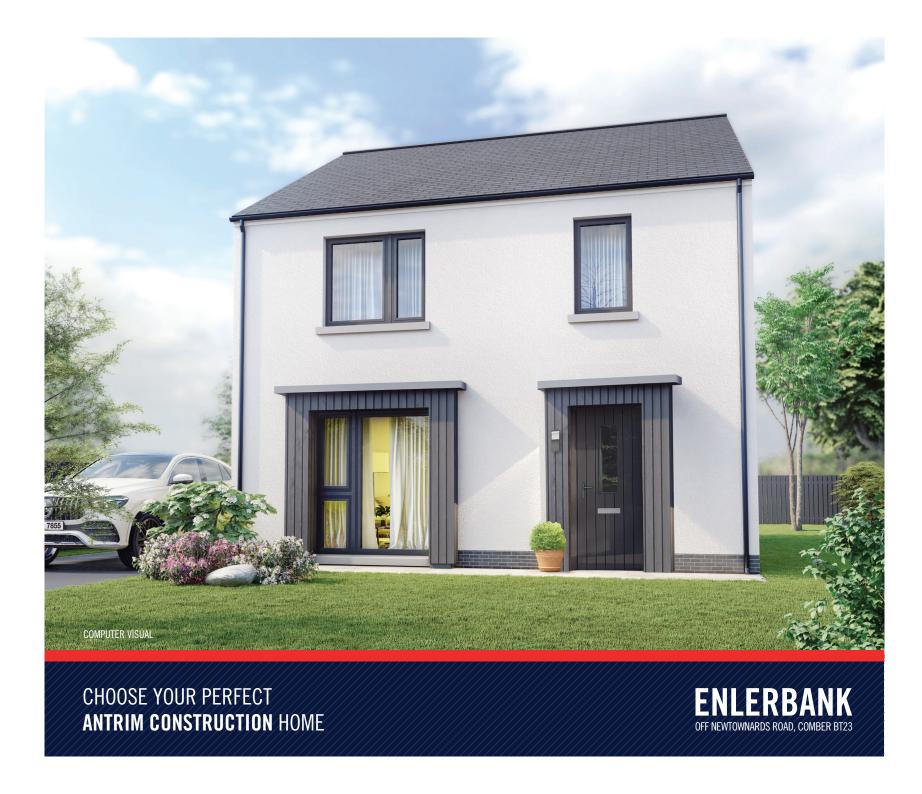

## THE KILDARE A18.1a (GR)



Ref: 20250601









THE KILDARE A18.1a (GR)





## **GROUND FLOOR**

LOUNGE | 4.53 x 4.32M | 14'8" x 14'1" | KITCHEN / DINING | 6.76 x 4.37M | 22'2" x 14'3" MAX | GARDEN ROOM | 3.15 x 3.05M | 10'4" x 10'0" | WC | 1.85 x 0.95M | 6'0" x 3'1"

## FIRST FLOOR

PRINCIPAL BEDROOM SINGLE STATE STATE



TOTAL FLOOR AREA: 128m<sup>2</sup> OR 1,384 SQ FT APPROX.

WHILST EVERY CARE IS TAKEN IN PREPARING THIS INFORMATION, NO REPRESENTATION IS GIVEN, AND IT DOES NOT FORM ANY PART OF A CONTRACT. ANY INTENDING PURCHASER MUST SATISFY HIMSELF/HERSELF AS TO THE CORRECTNESS OF EACH OF THE STATEMENTS CONTAINED IN THESE PARTICULARS. WE RESERVE THE RIGHT TO ALTER SPECIFICATIONS WITHOUT DUE NOTICE.