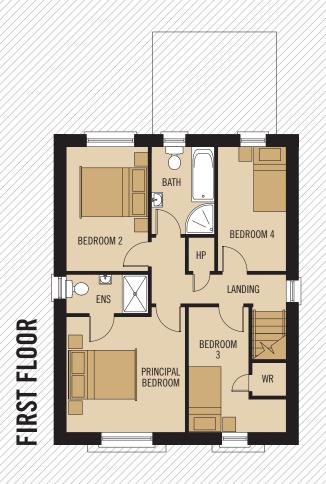

## FIRST FLOOR

PRINCIPAL BEDROOM SINGLE STATE STATE

TOTAL FLOOR AREA: 128m<sup>2</sup> OR 1,384 SQ FT APPROX.

WHILST EVERY CARE IS TAKEN IN PREPARING THIS INFORMATION, NO REPRESENTATION IS GIVEN, AND IT DOES NOT FORM ANY PART OF A CONTRACT. ANY INTENDING PURCHASER MUST SATISFY HIMSELF/HERSELF AS TO THE CORRECTNESS OF EACH OF THE STATEMENTS CONTAINED IN THESE PARTICULARS. WE RESERVE THE RIGHT TO ALTER SPECIFICATIONS WITHOUT DUE NOTICE.