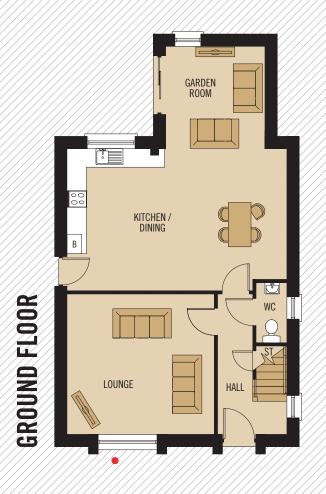

## **GROUND FLOOR**

LOUNGE | 4.53 x 4.32M | 14'8" x 14'1" | KITCHEN / DINING | 6.76 x 4.37M | 22'2" x 14'3" MAX | GARDEN ROOM | 3.15 x 3.05M | 10'4" x 10'0" | WC | 1.85 x 0.95M | 6'0" x 3'1"