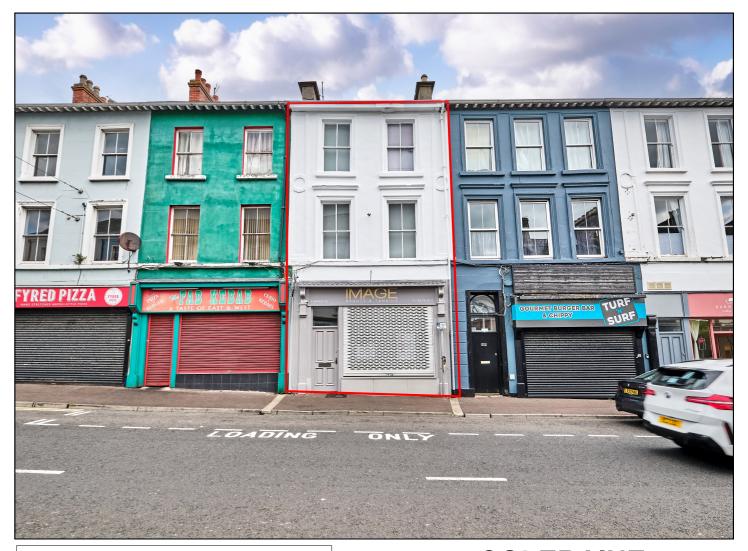

# **COLERAINE**

FOR RENT: 3 Units at 13 Waterside (Office, studio & workspace)

**BT51 3DP** 

Room 1: £100 per week Room 2: £80 per week

Room 3: TBC

028 7083 2000 www.armstronggordon.com An excellent opportunity to secure a versatile commercial space in the sought after Waterside area of Coleraine — perfect for creatives, freelancers, small businesses, or those in the beauty and wellness industry. This bright and functional office/studio is located in a quiet, well maintained building, offering a clean and professional environment with a modern feel that promotes both comfort and productivity. The space includes multi use rooms, and is currently home to an established beauty and tanning salon, making it an ideal setup for someone in a similar field looking to move straight in.

### **ACCOMMODATION COMPRISES:**