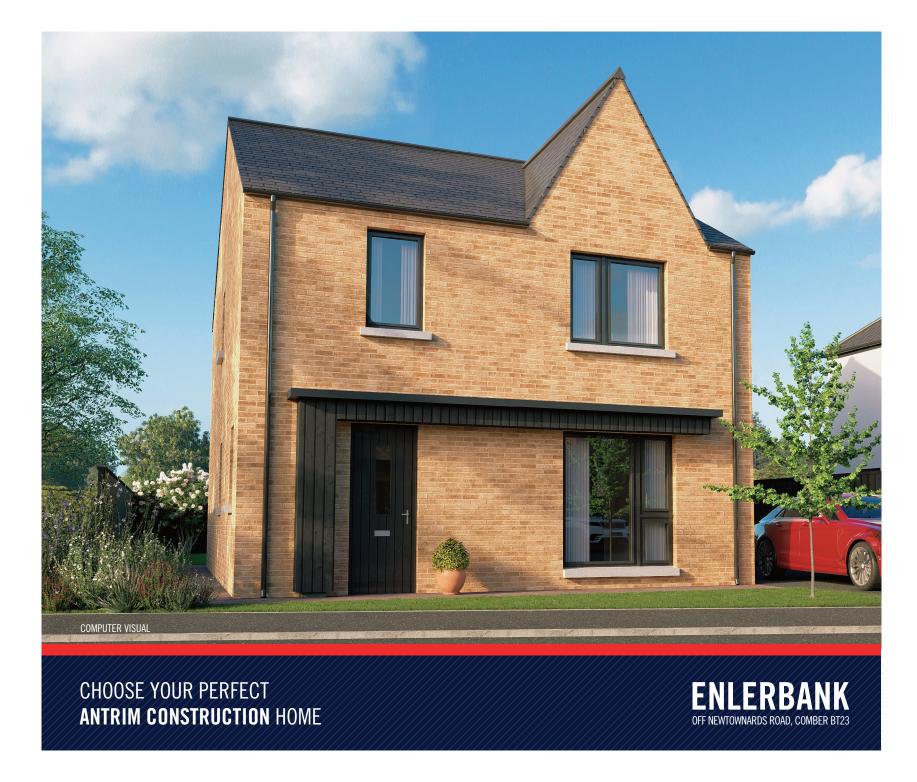

## THE KILDARE A18.1b (GR)



Ref: 20250601









THE KILDARE A18.1b (GR)





## **GROUND FLOOR**

LOUNGE 4.53 x 4.32M 14'8" x 14'1"
KITCHEN / DINING 6.76 x 4.37M 22'2" x 14'3" MAX
GARDEN ROOM 3.15 x 3.05M 10'4" x 10'0"
WC 1.85 x 0.95M 6'0" x 3'1"

## **FIRST FLOOR**

PRINCIPAL BEDROOM 3.86 x 3.66M 12'6" x 12'0" MAX ENSUITE 2.52 x 1.20M 8'2" x 3'9" 3.83 x 2.52M 12'5" x 8'2" BEDROOM 3 3.86 x 3.00M 12'6" x 9'8" MAX BEDROOM 4 3.83 x 2.10M 12'5" x 6'9" BATHROOM 2.69 x 1.94M 8'8" x 6'3"



TOTAL FLOOR AREA: 128m<sup>2</sup> OR 1,384 SQ FT APPROX.

WHILST EVERY CARE IS TAKEN IN PREPARING THIS INFORMATION, NO REPRESENTATION IS GIVEN, AND IT DOES NOT FORM ANY PART OF A CONTRACT, ANY INTENDING PURCHASER MUST SATISFY HIMSELF/HERSELF AS TO THE CORRECTNESS OF EACH OF THE STATEMENTS CONTAINED IN THESE PARTICULARS. WE RESERVE THE RIGHT TO ALTER