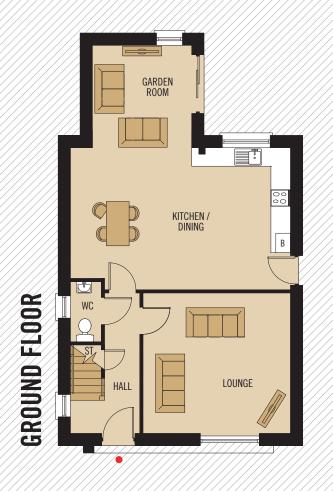

## **GROUND FLOOR**

LOUNGE 4.53 x 4.32M 14'8" x 14'1"
KITCHEN / DINING 6.76 x 4.37M 22'2" x 14'3" MAX
GARDEN ROOM 3.15 x 3.05M 10'4" x 10'0"
WC 1.85 x 0.95M 6'0" x 3'1"