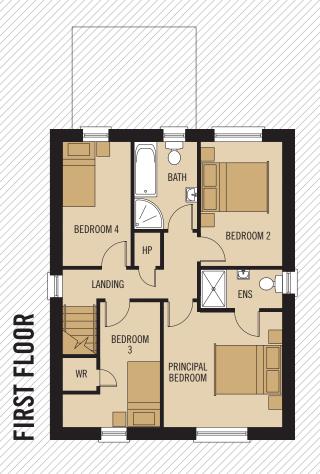

## **FIRST FLOOR**

PRINCIPAL BEDROOM 3.86 x 3.66M 12'6" x 12'0" MAX ENSUITE 2.52 x 1.20M 8'2" x 3'9" 3.83 x 2.52M 12'5" x 8'2" BEDROOM 3 3.86 x 3.00M 12'6" x 9'8" MAX BEDROOM 4 3.83 x 2.10M 12'5" x 6'9" BATHROOM 2.69 x 1.94M 8'8" x 6'3"