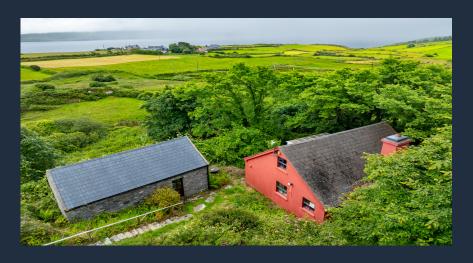

## KILCROHANE, Caher, P75 Y159

Detached spacious 1 bedroom property with separate guest cottage and art studio situated on 0.80 acres of woodland with sea view. The property has great potential but is in need of modernisation, repair, renovation and landscaping. Still interested? If so, read on ... <div> </div><div>LOCATION: </div><div>The property is located approximately 2.5 miles beyond Kilcrohane village on the Sheep's Head Peninsula in West Cork. Bantry is the closest town and Cork city and airport are a 2 hour drive</div><div>

</div><div>THE PROPERTY: </div><div>

</div><div>1. Main House: 96 m2 (1,033 sq. ft) </div><div>The main house was built in 1992 and extended in 2000 when a sunroom was built at the front and a bedroom and bathroom to the rear. It has been vacant for a couple of years so might be a candidate for the vacant property grant of up to €50,000 to an eligible purchaser. The accommodation comprises: </div><div>

<div>Gallery 2.74m x 3.35m (9' x 11'6―) overlooks the living room – currently used as a home office </div><div>

</div><div>2. Stone Guest Apartment: 25 m2 (270 sq. ft.)</div><div>

</div><div>Kitchenette </div><div>Shower room </div><div>Living area/bedroom </div><div>

</div><div>3. Art Studio/Workshop: 35 m2 (375 sq. ft.) </div><div></div></div></div></div></div></div></div></div></div></div></div></div></div></div></div></div></div></div></div></div></div>

additional living space)Water and electricity. Double glazed windows. Concrete floor. </div><div>