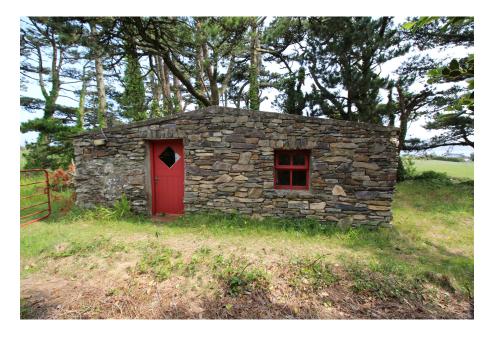

<div>Gallery 2.74m x 3.35m (9' x 11'6―) overlooks the living room – currently used as a home office </div><div>

</div><div>2. Stone Guest Apartment: 25 m2 (270 sq. ft.)</div><div>

</div><div>Kitchenette </div><div>Shower room </div><div>Living area/bedroom </div><div>

</div><div>3. Art Studio/Workshop: 35 m2 (375 sq. ft.) </div><div></div></div></div></div></div></div></div></div></div></div></div></div></div></div></div></div></div></div></div></div></div>

additional living space)Water and electricity. Double glazed windows. Concrete floor. </div><div>