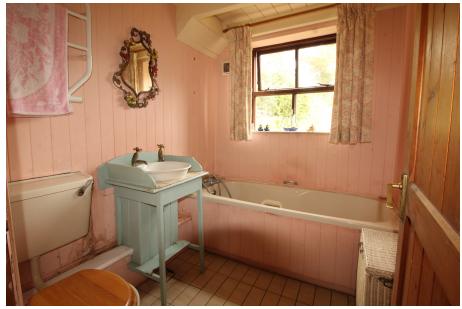

</div><div>Sunroom – 3.55m x 3.66m (11' X 12') </div><div>Kitchen – 2.4m x 2.4m (8'6― X 8'6―) </div>Living room – 6.10m x 4.27m (20' X 14') </div><div>Bathroom 2.13m x 2.13m (7' X 7') </div><div>Bedroom 5.49m x 3.35m (18' X 11') with separate dressing area 1.83m x 1.83m (6' 6― x 5'6―) and shower room 1.52m x 2.13m (5' X 7')