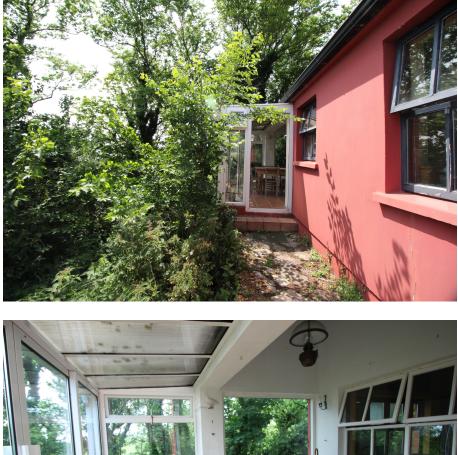

</div><div>THE PROPERTY: </div><div>

</div><div>1. Main House: 96 m2 (1,033 sq. ft) </div><div>The main house was built in 1992 and extended in 2000 when a sunroom was built at the front and a bedroom and bathroom to the rear. It has been vacant for a couple of years so might be a candidate for the vacant property grant of up to €50,000 to an eligible purchaser. The accommodation comprises: </div><div>

</div><div>Sunroom – 3.55m x 3.66m (11' X 12') </div><div>Kitchen – 2.4m x 2.4m (8'6― X 8'6―) </div>Living room – 6.10m x 4.27m (20' X 14') </div><div>Bathroom 2.13m x 2.13m (7' X 7') </div><div>Bedroom 5.49m x 3.35m (18' X 11') with separate dressing area 1.83m x 1.83m (6' 6― x 5'6―) and shower room 1.52m x 2.13m (5' X 7')