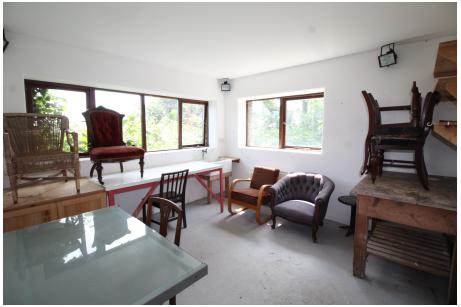

<div>Gallery 2.74m x 3.35m (9' x 11'6―) overlooks the living room – currently used as a home office </div><div>

</div><div>2. Stone Guest Apartment: 25 m2 (270 sq. ft.)</div><div>

</div><div>Kitchenette </div><div>Shower room </div><div>Living area/bedroom </div><div>

</div><div>3. Art Studio/Workshop: 35 m2 (375 sq. ft.) </div><div></div></div></div></div></div></div></div></div></div></div></div></div></div></div></div></div></div></div></div></div></div>

additional living space)Water and electricity. Double glazed windows. Concrete floor. </div><div>