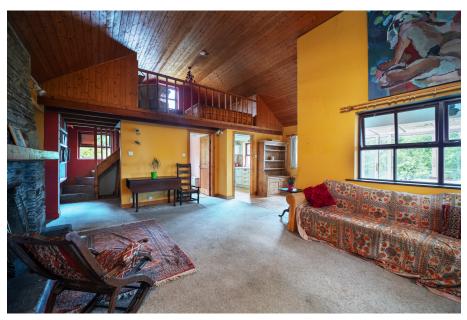

</div><div>Sunroom – 3.55m x 3.66m (11' X 12') </div><div>Kitchen – 2.4m x 2.4m (8'6― X 8'6―) </div>Living room – 6.10m x 4.27m (20' X 14') </div><div>Bathroom 2.13m x 2.13m (7' X 7') </div><div>Bedroom 5.49m x 3.35m (18' X 11') with separate dressing area 1.83m x 1.83m (6' 6― x 5'6―) and shower room 1.52m x 2.13m (5' X 7')

<div>Gallery 2.74m x 3.35m (9' x 11'6―) overlooks the living room – currently used as a home office </div><div>

</div><div>2. Stone Guest Apartment: 25 m2 (270 sq. ft.)</div><div>

</div><div>Kitchenette </div><div>Shower room </div><div>Living area/bedroom </div><div>