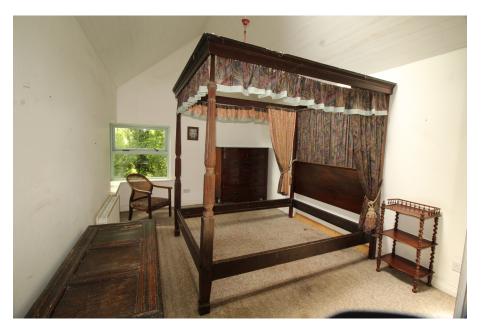

</div><div>Sunroom – 3.55m x 3.66m (11' X 12') </div><div>Kitchen – 2.4m x 2.4m (8'6― X 8'6―) </div>Living room – 6.10m x 4.27m (20' X 14') </div><div>Bathroom 2.13m x 2.13m (7' X 7') </div><div>Bedroom 5.49m x 3.35m (18' X 11') with separate dressing area 1.83m x 1.83m (6' 6― x 5'6―) and shower room 1.52m x 2.13m (5' X 7')