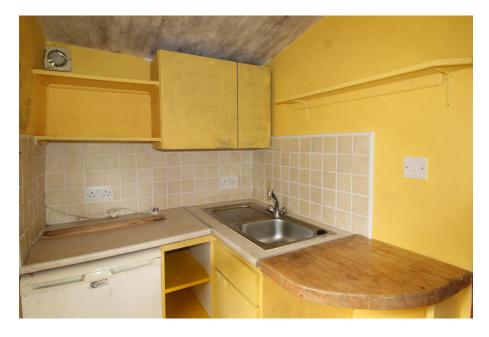

</div><div>Sunroom – 3.55m x 3.66m (11' X 12') </div><div>Kitchen – 2.4m x 2.4m (8'6― X 8'6―) </div>Living room – 6.10m x 4.27m (20' X 14') </div><div>Bathroom 2.13m x 2.13m (7' X 7') </div><div>Bedroom 5.49m x 3.35m (18' X 11') with separate dressing area 1.83m x 1.83m (6' 6― x 5'6―) and shower room 1.52m x 2.13m (5' X 7')