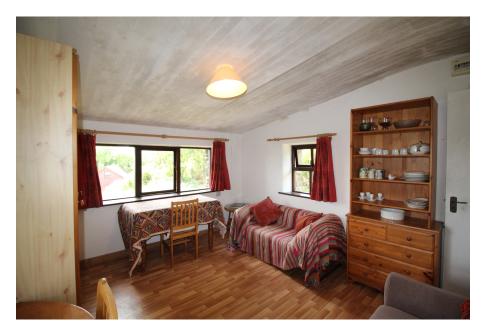

</div><div>THE PROPERTY: </div><div>

</div><div>1. Main House: 96 m2 (1,033 sq. ft) </div><div>The main house was built in 1992 and extended in 2000 when a sunroom was built at the front and a bedroom and bathroom to the rear. It has been vacant for a couple of years so might be a candidate for the vacant property grant of up to €50,000 to an eligible purchaser. The accommodation comprises: </div><div>

</div><div>Sunroom – 3.55m x 3.66m (11' X 12') </div><div>Kitchen – 2.4m x 2.4m (8'6― X 8'6―) </div>Living room – 6.10m x 4.27m (20' X 14') </div><div>Bathroom 2.13m x 2.13m (7' X 7') </div><div>Bedroom 5.49m x 3.35m (18' X 11') with separate dressing area 1.83m x 1.83m (6' 6― x 5'6―) and shower room 1.52m x 2.13m (5' X 7')

<div>Gallery 2.74m x 3.35m (9' x 11'6―) overlooks the living room – currently used as a home office </div><div>

</div><div>2. Stone Guest Apartment: 25 m2 (270 sq. ft.)</div><div>

</div><div>Kitchenette </div><div>Shower room </div><div>Living area/bedroom </div><div>