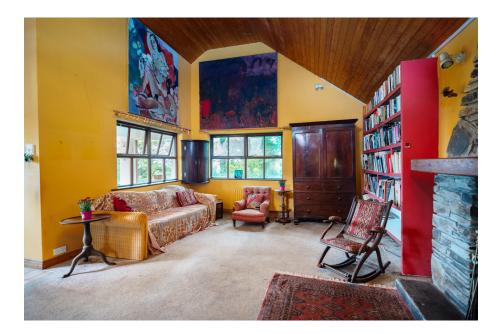

</div><div>Sunroom – 3.55m x 3.66m (11' X 12') </div><div>Kitchen – 2.4m x 2.4m (8'6― X 8'6―) </div>Living room – 6.10m x 4.27m (20' X 14') </div><div>Bathroom 2.13m x 2.13m (7' X 7') </div><div>Bedroom 5.49m x 3.35m (18' X 11') with separate dressing area 1.83m x 1.83m (6' 6― x 5'6―) and shower room 1.52m x 2.13m (5' X 7')

<div>Gallery 2.74m x 3.35m (9' x 11'6―) overlooks the living room – currently used as a home office </div><div>

</div><div>2. Stone Guest Apartment: 25 m2 (270 sq. ft.)</div><div>

</div><div>Kitchenette </div><div>Shower room </div><div>Living area/bedroom </div><div>