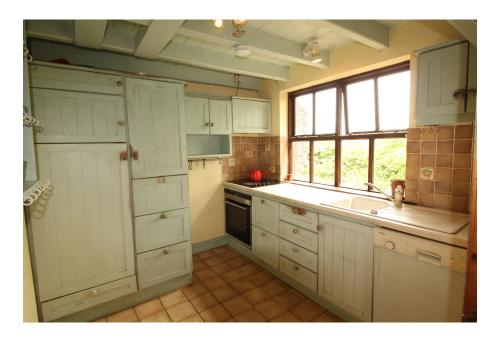

</div><div>THE PROPERTY: </div><div>

</div><div>1. Main House: 96 m2 (1,033 sq. ft) </div><div>The main house was built in 1992 and extended in 2000 when a sunroom was built at the front and a bedroom and bathroom to the rear. It has been vacant for a couple of years so might be a candidate for the vacant property grant of up to €50,000 to an eligible purchaser. The accommodation comprises: </div><div>

</div><div>Sunroom – 3.55m x 3.66m (11' X 12') </div><div>Kitchen – 2.4m x 2.4m (8'6― X 8'6―) </div>Living room – 6.10m x 4.27m (20' X 14') </div><div>Bathroom 2.13m x 2.13m (7' X 7') </div><div>Bedroom 5.49m x 3.35m (18' X 11') with separate dressing area 1.83m x 1.83m (6' 6― x 5'6―) and shower room 1.52m x 2.13m (5' X 7')