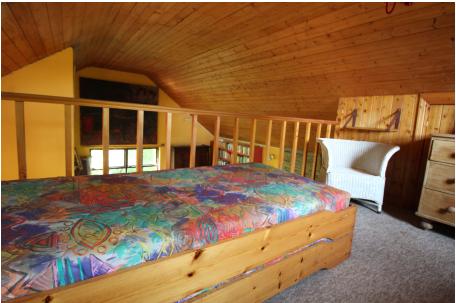

<div>Gallery 2.74m x 3.35m (9' x 11'6―) overlooks the living room – currently used as a home office </div><div>

</div><div>2. Stone Guest Apartment: 25 m2 (270 sq. ft.)</div><div>

</div><div>Kitchenette </div><div>Shower room </div><div>Living area/bedroom </div><div>