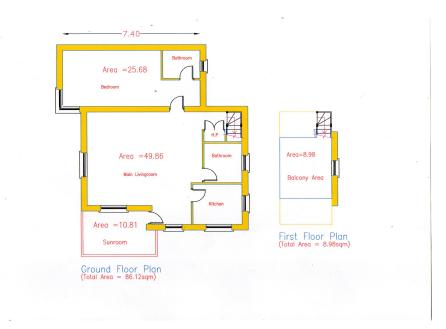

</div><div>THE PROPERTY: </div><div>

</div><div>1. Main House: 96 m2 (1,033 sq. ft) </div><div>The main house was built in 1992 and extended in 2000 when a sunroom was built at the front and a bedroom and bathroom to the rear. It has been vacant for a couple of years so might be a candidate for the vacant property grant of up to €50,000 to an eligible purchaser. The accommodation comprises: </div><div>

</div><div>Sunroom – 3.55m x 3.66m (11' X 12') </div><div>Kitchen – 2.4m x 2.4m (8'6― X 8'6―) </div>Living room – 6.10m x 4.27m (20' X 14') </div><div>Bathroom 2.13m x 2.13m (7' X 7') </div><div>Bedroom 5.49m x 3.35m (18' X 11') with separate dressing area 1.83m x 1.83m (6' 6― x 5'6―) and shower room 1.52m x 2.13m (5' X 7')

<div>Gallery 2.74m x 3.35m (9' x 11'6―) overlooks the living room – currently used as a home office </div><div>

</div><div>2. Stone Guest Apartment: 25 m2 (270 sq. ft.)</div><div>

</div><div>Kitchenette </div><div>Shower room </div><div>Living area/bedroom </div><div>