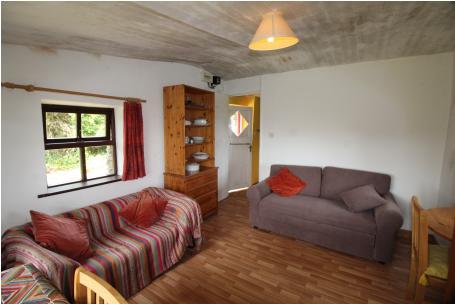

<div>Gallery 2.74m x 3.35m (9' x 11'6―) overlooks the living room – currently used as a home office </div><div>

</div><div>2. Stone Guest Apartment: 25 m2 (270 sq. ft.)</div><div>

</div><div>Kitchenette </div><div>Shower room </div><div>Living area/bedroom </div><div>