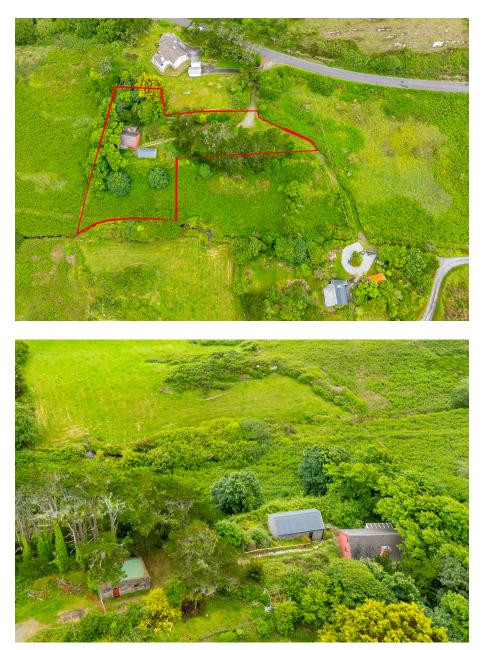

## KILCROHANE, Caher, P75 Y159

Detached spacious 1 bedroom property with separate guest cottage and art studio situated on 0.80 acres of woodland with sea view. The property has great potential but is in need of modernisation, repair, renovation and landscaping. Still interested? If so, read on ... <div> </div><div>LOCATION: </div><div>The property is located approximately 2.5 miles beyond Kilcrohane village on the Sheep's Head Peninsula in West Cork. Bantry is the closest town and Cork city and airport are a 2 hour drive</div><div>

</div><div>THE PROPERTY: </div><div>

</div><div>1. Main House: 96 m2 (1,033 sq. ft) </div><div>The main house was built in 1992 and extended in 2000 when a sunroom was built at the front and a bedroom and bathroom to the rear. It has been vacant for a couple of years so might be a candidate for the vacant property grant of up to €50,000 to an eligible purchaser. The accommodation comprises: </div><div>

<div>Gallery 2.74m x 3.35m (9' x 11'6―) overlooks the living room – currently used as a home office </div><div>

</div><div>2. Stone Guest Apartment: 25 m2 (270 sq. ft.)</div><div>

</div><div>Kitchenette </div><div>Shower room </div><div>Living area/bedroom </div><div>

</div><div>3. Art Studio/Workshop: 35 m2 (375 sq. ft.) </div><div></div></div></div></div></div></div></div></div></div></div></div></div></div></div></div></div></div></div></div></div></div>

additional living space)Water and electricity. Double glazed windows. Concrete floor. </div><div>