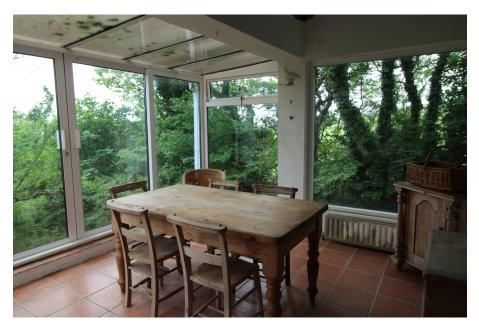

</div><div>Sunroom – 3.55m x 3.66m (11' X 12') </div><div>Kitchen – 2.4m x 2.4m (8'6― X 8'6―) </div>Living room – 6.10m x 4.27m (20' X 14') </div><div>Bathroom 2.13m x 2.13m (7' X 7') </div><div>Bedroom 5.49m x 3.35m (18' X 11') with separate dressing area 1.83m x 1.83m (6' 6― x 5'6―) and shower room 1.52m x 2.13m (5' X 7')