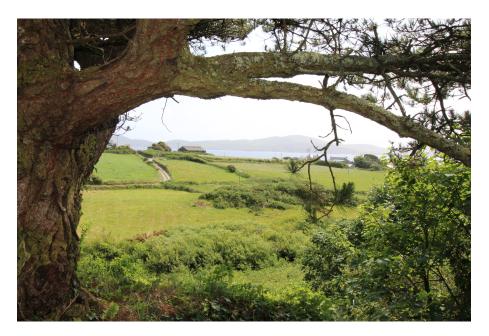

## KILCROHANE, Caher, P75 Y159

Detached spacious 1 bedroom property with separate guest cottage and art studio situated on 0.80 acres of woodland with sea view. The property has great potential but is in need of modernisation, repair, renovation and landscaping. Still interested? If so, read on ... <div> </div><div>LOCATION: </div><div>The property is located approximately 2.5 miles beyond Kilcrohane village on the Sheep's Head Peninsula in West Cork. Bantry is the closest town and Cork city and airport are a 2 hour drive</div><div>