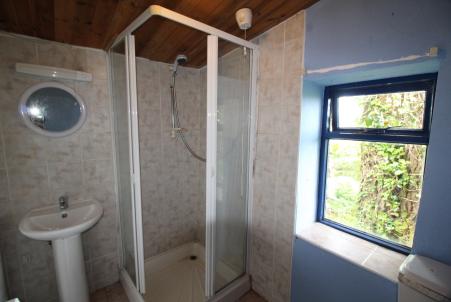

</div><div>Sunroom – 3.55m x 3.66m (11' X 12') </div><div>Kitchen – 2.4m x 2.4m (8'6― X 8'6―) </div>Living room – 6.10m x 4.27m (20' X 14') </div><div>Bathroom 2.13m x 2.13m (7' X 7') </div><div>Bedroom 5.49m x 3.35m (18' X 11') with separate dressing area 1.83m x 1.83m (6' 6― x 5'6―) and shower room 1.52m x 2.13m (5' X 7')