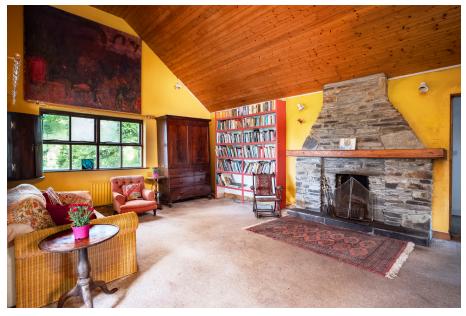

</div><div>Sunroom – 3.55m x 3.66m (11' X 12') </div><div>Kitchen – 2.4m x 2.4m (8'6― X 8'6―) </div>Living room – 6.10m x 4.27m (20' X 14') </div><div>Bathroom 2.13m x 2.13m (7' X 7') </div><div>Bedroom 5.49m x 3.35m (18' X 11') with separate dressing area 1.83m x 1.83m (6' 6― x 5'6―) and shower room 1.52m x 2.13m (5' X 7')

</div><div>

</div><div>FEATURES: </div>Fireplace </div>Couble glazed windows </div></div>

www.peninsula.ie | 086 1700 343 | elaine@peninsula.ie From outside Ireland call 00 353 86 1700 343 From the US call 011 353 86 1700 343