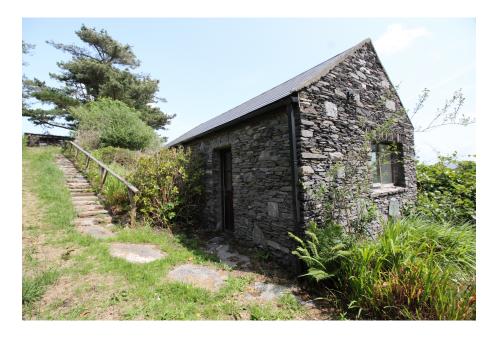

## KILCROHANE, Caher, P75 Y159

Detached spacious 1 bedroom property with separate guest cottage and art studio situated on 0.80 acres of woodland with sea view. The property has great potential but is in need of modernisation, repair, renovation and landscaping. Still interested? If so, read on ... <div> </div><div>LOCATION: </div><div>The property is located approximately 2.5 miles beyond Kilcrohane village on the Sheep's Head Peninsula in West Cork. Bantry is the closest town and Cork city and airport are a 2 hour drive</div><div>

</div><div>THE PROPERTY: </div><div>

</div><div>1. Main House: 96 m2 (1,033 sq. ft) </div><div>The main house was built in 1992 and extended in 2000 when a sunroom was built at the front and a bedroom and bathroom to the rear. It has been vacant for a couple of years so might be a candidate for the vacant property grant of up to €50,000 to an eligible purchaser. The accommodation comprises: </div><div>