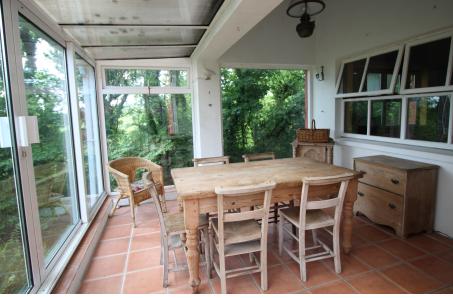

</div><div>THE PROPERTY: </div><div>

</div><div>1. Main House: 96 m2 (1,033 sq. ft) </div><div>The main house was built in 1992 and extended in 2000 when a sunroom was built at the front and a bedroom and bathroom to the rear. It has been vacant for a couple of years so might be a candidate for the vacant property grant of up to €50,000 to an eligible purchaser. The accommodation comprises: </div><div>

</div><div>Sunroom – 3.55m x 3.66m (11' X 12') </div><div>Kitchen – 2.4m x 2.4m (8'6― X 8'6―) </div>Living room – 6.10m x 4.27m (20' X 14') </div><div>Bathroom 2.13m x 2.13m (7' X 7') </div><div>Bedroom 5.49m x 3.35m (18' X 11') with separate dressing area 1.83m x 1.83m (6' 6― x 5'6―) and shower room 1.52m x 2.13m (5' X 7')