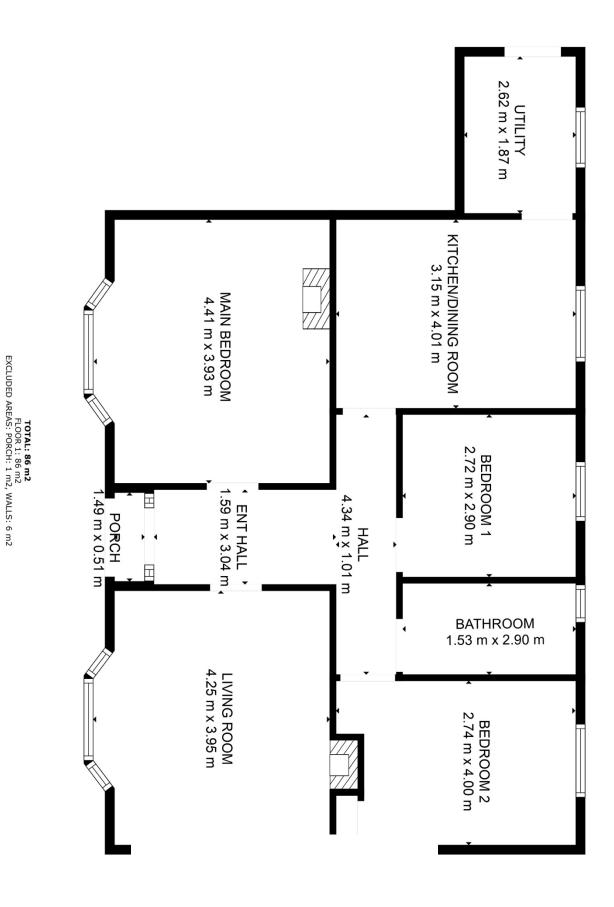

This property presents a rare opportunity to create a bespoke home in a desirable location. Early viewing is highly recommended.

Services include; Mains ESB, Mains Water, Oil Fired Central Heating (*no boiler*), Septic tank. Built c. 1963. Floor Area c. 938 sq.ft.

FLOOR PLAN CREATED BY CUBICASA APP. MEASUREMENTS DEEMED HIGHLY RELIABLE BUT NOT GUARANTEED.

reajohnlee.ie