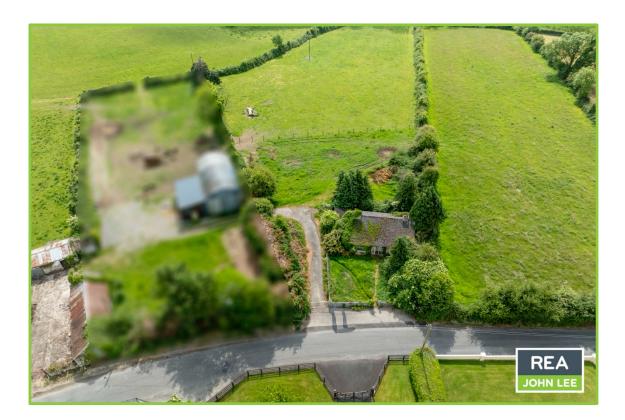

### Location

This property is situated a short dsitance from both Castleconnell and O'Briensbridge and is within easy reach of the University of Limerick and only 10km outside Limerick City with easy access to the M7 road network. National Technological Park is just minutes by car, while the area is served by a number of primary and secondary schools.

# | Description

REA John Lee bring to the market, this 3-bedroom detached bungalow offers a fantastic opportunity for those seeking a renovation project in a peaceful yet convenient location.

Set on a generous c. 0.5 acre site, the property enjoys a quiet rural setting just a short distance from Castleconnell and O'Briensbridge, with Limerick City and the University of Limerick easily accessible.

## Outside

There is a garden area to the front and rear with a tarmac driveway to the side leading to the rear. While it requires landscaping, it provides a blank canvas.