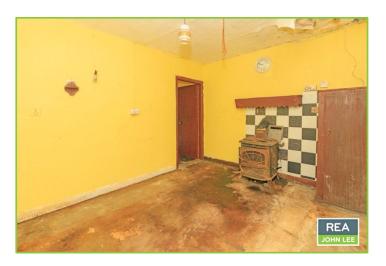

# | Description

REA John Lee bring to the market, this 3-bedroom detached bungalow offers a fantastic opportunity for those seeking a renovation project in a peaceful yet convenient location.

Set on a generous c. 0.5 acre site, the property enjoys a quiet rural setting just a short distance from Castleconnell and O'Briensbridge, with Limerick City and the University of Limerick easily accessible.

- Detached 3-bedroom bungalow
- Requires full upgrading and renovation
- Spacious, mature site of approx. 0.5 acres.
- Excellent potential for improvement and extension (subject to planning)
- Ideal location for those seeking country living with city access

This property presents a rare opportunity to create a bespoke home in a desirable location. Early viewing is highly recommended.

Services include; Mains ESB, Mains Water, Oil Fired Central Heating (*no boiler*), Septic tank. Built c. 1963. Floor Area c. 938 sq.ft.