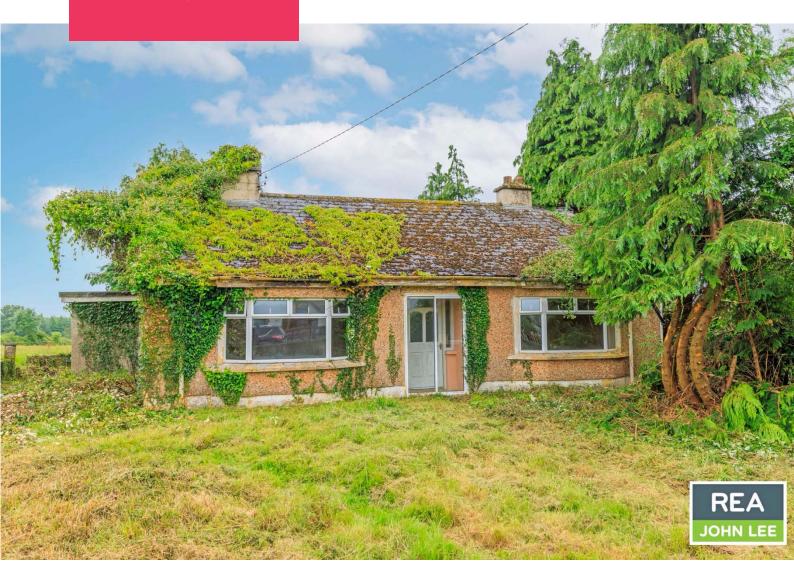

# **COOLREADY**

Castleconnell, Co. Limerick. V94 P58X

3-Bed Detached Bungalow

# | Description

REA John Lee bring to the market, this 3-bedroom detached bungalow offers a fantastic opportunity for those seeking a renovation project in a peaceful yet convenient location.

Set on a generous c. 0.5 acre site, the property enjoys a quiet rural setting just a short distance from Castleconnell and O'Briensbridge, with Limerick City and the University of Limerick easily accessible.

- Detached 3-bedroom bungalow
- Requires full upgrading and renovation
- Spacious, mature site of approx. 0.5 acres.
- Excellent potential for improvement and extension (subject to planning)
- Ideal location for those seeking country living with city access

## Outside

There is a garden area to the front and rear with a tarmac driveway to the side leading to the rear. While it requires landscaping, it provides a blank canvas.