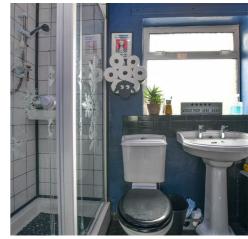

used as a playroom.

The house features a family bathroom complete with shower and bath. The house benefits from oil-fired central heating, ensuring a cosy environment throughout the year. The enclosed paved rear garden provides a private outdoor space, perfect for enjoying sunny days or hosting

- Detached House
- Shower And Bath
- Ideal For First-Time Buyers, Families Or Off Street Parking Investors
- Painted Kitchen With Ample Work Top Space
- Oil-Fired Central Heating And uPVC Double Glazed Windows