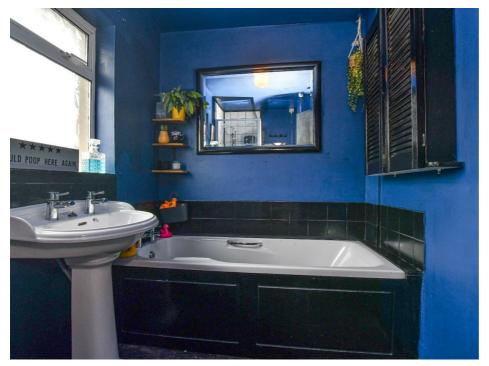

used as a playroom.

The house features a family bathroom complete with shower and bath. The house benefits from oil-fired central heating, ensuring a cosy environment throughout the year. The enclosed paved rear garden provides a private outdoor space, perfect for enjoying sunny days or hosting

- Detached House
- Shower And Bath
- Ideal For First-Time Buyers, Families Or Off Street Parking Investors
- Painted Kitchen With Ample Work Top Space
- Oil-Fired Central Heating And uPVC Double Glazed Windows