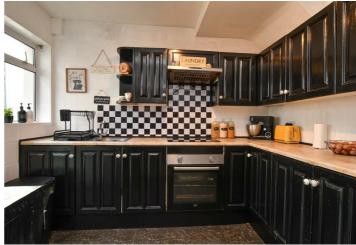

- Detached House
- Shower And Bath
- Ideal For First-Time Buyers, Families Or Off Street Parking Investors
- Painted Kitchen With Ample Work Top Space
- Oil-Fired Central Heating And uPVC Double Glazed Windows