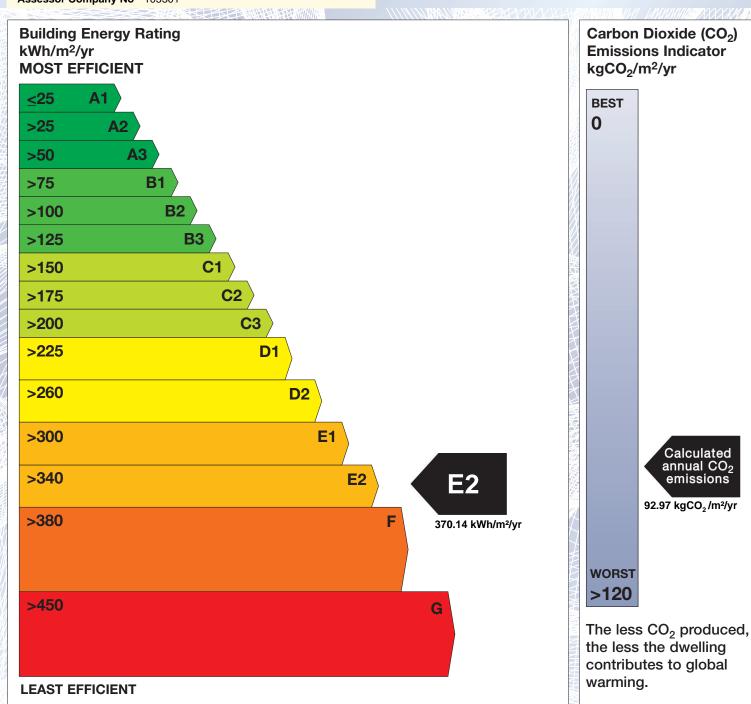

## BER for the building detailed below is:

**E2** 

| Address | ULLARD MORE |
|---------|-------------|
|         | MYSHALL     |
|         | MUINE BHEAG |

MUINE BHEAG CO. CARLOW

Eircode R21AF44

BER Number 118503895

Date of Issue 06/06/2025

Valid Until 06/06/2035

Assessor Number 100356

Assessor Company No 105301

The Building Energy Rating (BER) is an indication of the energy performance of this dwelling. It covers energy use for space heating, water heating, ventilation and lighting, calculated on the basis of standard occupancy. It is expressed as primary energy use per unit floor area per year (kWh/m²/yr).