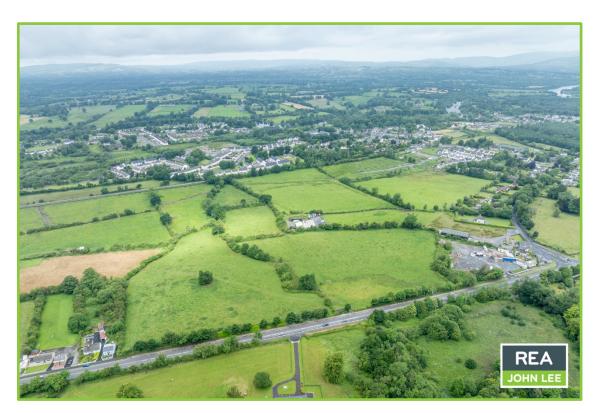

#### Location

This property is situated a short distance from Castleconnell village on the R445 adjacent to Daly's Cross. It is easily accessible to Limerick City. The National Technological Park is 10 minutes by car, and in close proximity to the M7 motorway network.

## | Description

Prime Development Opportunity – 16 Acres Zoned Industrial, Enterprise & Employment.

Location: Coolreiry & Woodpark, Castleconnell, Co. Limerick.

Discover an exceptional investment opportunity with this expansive 16-acre site strategically located at Coolreiry & Woodpark, Castleconnell, Co. Limerick. Zoned for Industrial, Enterprise & Employment uses, this land is ideal for developers, investors, or businesses looking to establish or expand operations in a thriving commercial hub.

#### **Key Features:**

- Total site area: Approximately 16 acres.
- c. 10 acres Zoned for Industrial, Enterprise & Employment purposes.
- Excellent access to major transport routes including the M7 motorway and proximity to Limerick City.
- Positioned within a growing commercial and industrial corridor, offering strong potential for future development.
- Suitable for a wide range of uses including manufacturing, logistics, warehousing, and business parks.