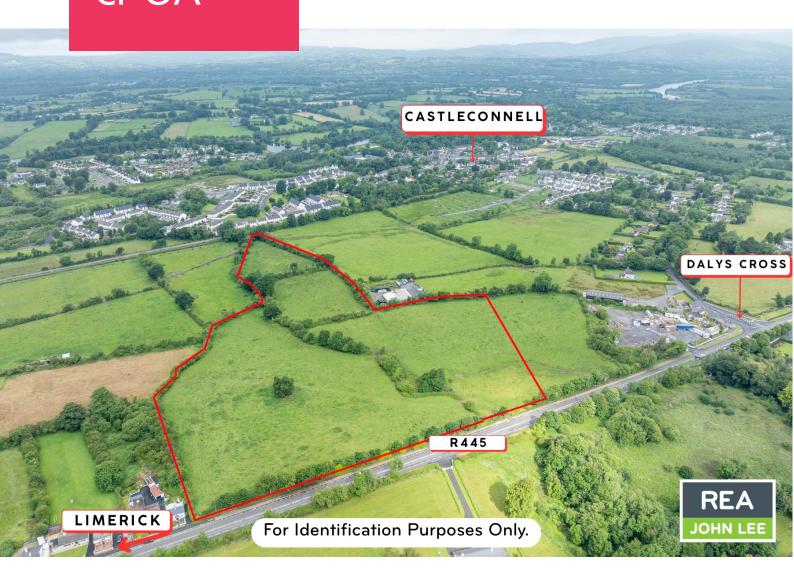

# **COOLREIRY & WOODPARK**

Castleconnell, Co. Limerick.

c. 16 acres - Part Zoned Industrial, Enterprise & Employment

#### Location

This property is situated a short distance from Castleconnell village on the R445 adjacent to Daly's Cross. It is easily accessible to Limerick City. The National Technological Park is 10 minutes by car, and in close proximity to the M7 motorway network.

## | Description

Prime Development Opportunity – 16 Acres Zoned Industrial, Enterprise & Employment.

Location: Coolreiry & Woodpark, Castleconnell, Co. Limerick.

Discover an exceptional investment opportunity with this expansive 16-acre site strategically located at Coolreiry & Woodpark, Castleconnell, Co. Limerick. Zoned for Industrial, Enterprise & Employment uses, this land is ideal for developers, investors, or businesses looking to establish or expand operations in a thriving commercial hub.

### Directions

Proceed out the R445 from Limerick towards Castleconnell. The property is on the left immediately before Dalys Cross.

Price

€POA