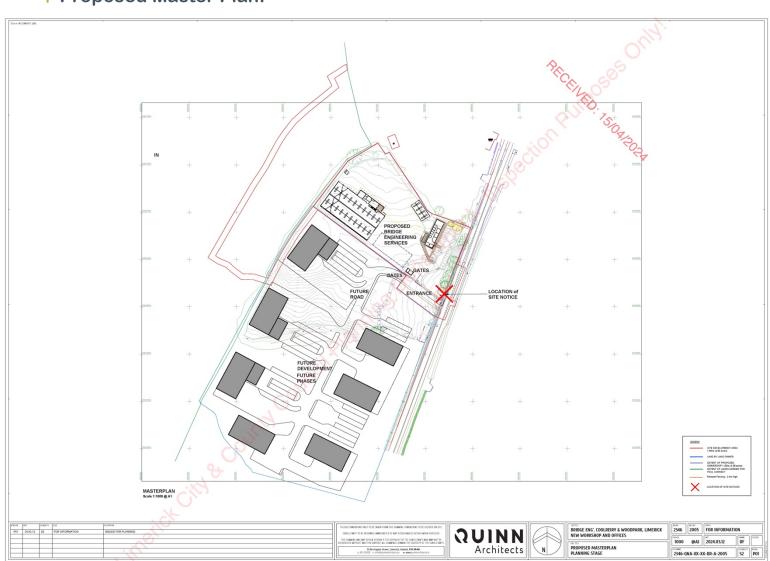

a growing commercial and industrial corridor, offering strong potential for future development.
- Suitable for a wide range of uses including manufacturing, logistics, warehousing, and business parks.

This site offers a rare chance to capitalize on Castleconnell's expanding economic landscape. Whether you are looking to develop a state-of-the-art industrial facility, business park, or enterprise hub, this location provides the space and zoning flexibility to realize this vision.

For further information and to arrange a site visit, please contact REA John Lee at 061 378121.

Don't miss out on this outstanding development opportunity in one of Co. Limerick's most sought-after commercial areas!

All services in close proximity.



Call 061 378 121

# Zoning Map:



# Proposed Master Plan:





## Zoning

The property, 10 acres, is currently zoned for Industrial, Enterprise & Employment in the Castleconnell Local Area Plan.

## Viewing

By prior appointment.

### Directions

Proceed out the R445 from Limerick towards Castleconnell. The property is on the left immediately before Dalys Cross.

Price

€POA



### | Selling agents

REA John Lee Main Street, Newport, Co. Tipperary. V94 FC8Y

T 061 378121 E info@reajohnlee.ie W www.reajohnlee.ie

#### | Sales agent

James Lee BSc. Hon's., MRICS MSCSI Director

T (086) 235 1221 E james@reajohnlee.ie

CONDITIONS TO BE NOTED: The terms set out herein are by way of partial summary. Intending purchasers should obtain a copy of the Conditions of Sale where the matters are dealt with comprehensively. Particulars and Conditions of sale are