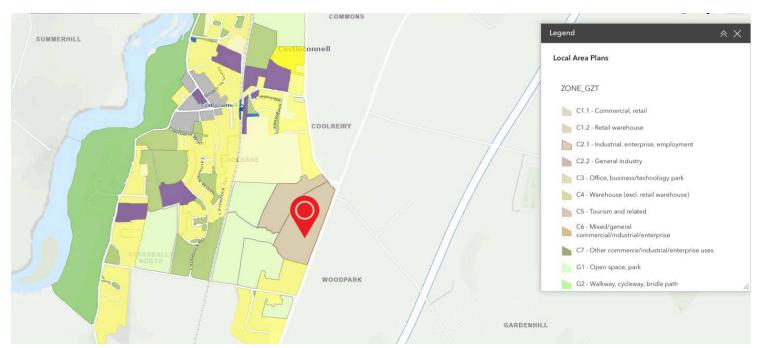

# Zoning Map:

## Zoning

The property, 10 acres, is currently zoned for Industrial, Enterprise & Employment in the Castleconnell Local Area Plan.