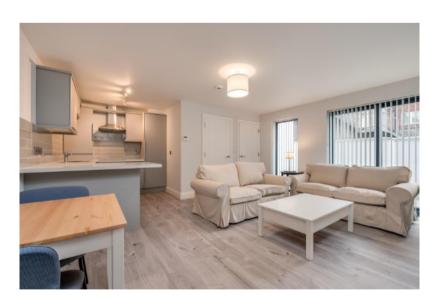

## Property Features

Stunning, Recently Renovated, Ground Floor Apartment with Extensive Paved Sun Terrace for Those Sunnier Evenings

Entrance Hall

Home Office/ Study with Utility Cupboard and Storage

Excellent Sized Lounge with Dining Area and Good Sized Store Cupboard

Open Plan to Modern Fitted Kitchen with Integrated Appliances and Breakfast Bar

Good Sized Double Bedroom

Access from the Lounge and Bedroom to the Sun Terrace

Modern Shower Room

Gas heating / Double Glazed Windows