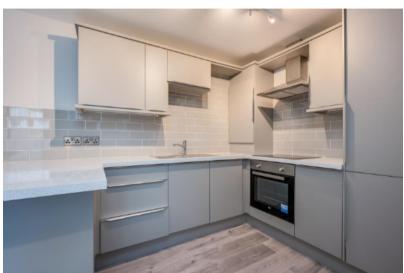

Open Plan to Modern Fitted Kitchen with Integrated Appliances and Breakfast Bar

Good Sized Double Bedroom

Access from the Lounge and Bedroom to the Sun Terrace

Modern Shower Room

Gas heating / Double Glazed Windows