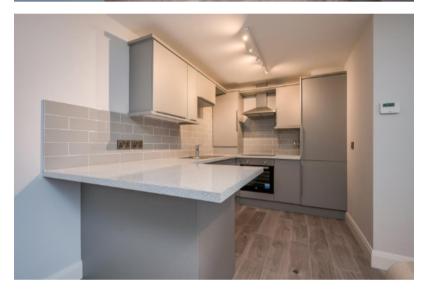

Open Plan to Modern Fitted Kitchen with Integrated Appliances and Breakfast Bar

Good Sized Double Bedroom

Access from the Lounge and Bedroom to the Sun Terrace

Modern Shower Room

Gas heating / Double Glazed Windows