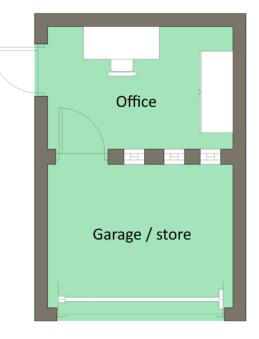

The Property Comprises:

Ground Floor WORKSHOP: 7' 4" x 9' 4" (2.24m x 2.84m) OFFICE / STUDY: 6' 3" x 9' 0" (1.91m x 2.74m)

- Superb Converted Garage to include Front Workshop & Rear Office / Study
- No Expense Spared on this Modern Take of an everyday Garage
- Workshop Remote & Electric Roller Shutter Door (plus can be opened manually from inside)
- Workshop Two x Double Sockets with USB Ports and LED Florescent Lighting
- Workshop Additional Storage Space at Roof Level
- Workshop / Office High Security Internal & External Doors
- Workshop Ideal for Motorbike Storage
- Office / Study Fully Insulated Ceiling, Walls & Flooring
- Office / Study Double Sockets with USB Ports
- Office / Study Ceiling Height Small Windows to Workshop
- Office / Study High Security & Insulated Internal Door to Workshop
- Office / Study High Security & Insulated Door to Alley
- Office / Study LED Spot Lights
- Electricity Provided via Highly Efficient Solar Roof Panels (Vendor owned); which do not require direct sunlight. Lights can also be remotely switched on.
- Roof Tile Roof with UPVC Guttering and Facias
- Alley Right of Way to side door entrance via High Security Gate which is locked at all time and Vendor has key too
- Harland Park offers very good off street parking
- Internal inspection is a must to understand this investment opportunity
- Easy Distance to Belfast City Centre
- Sought After Area
- Close to Holywood Arches, Upper Newtownards Road and Holywood Road