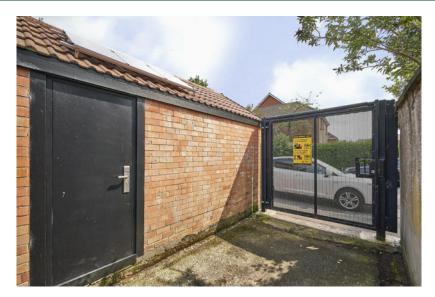

Power is generated via solar roof panels (which are vendor owned). These state of the art solar panels do not require direct sunlight to generate electricity and are very efficient. The roof is tiled and finished with uPVC guttering and facias boards. Also, outside the vendor has a right of way through the heavy duty locked alley gate and holds a key too.