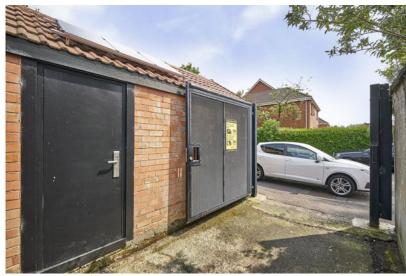

Power is generated via solar roof panels (which are vendor owned). These state of the art solar panels do not require direct sunlight to generate electricity and are very efficient. The roof is tiled and finished with uPVC guttering and facias boards. Also, outside the vendor has a right of way through the heavy duty locked alley gate and holds a key too.