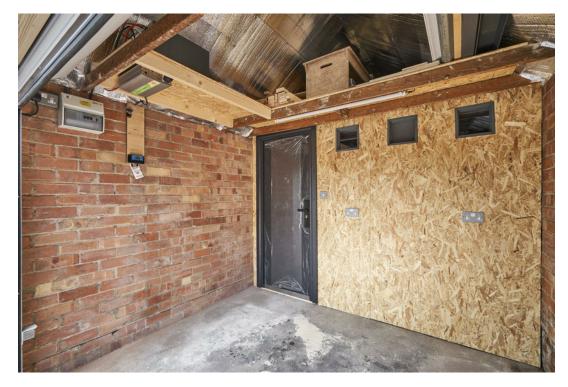

The front part workshop, accessed via an electric & remote roller shutter door (new) is the workshop / garage area. This area also has LED fluorescent lighting, plus double sockets with USB ports. There is also additional storage at roof level with a part floored roof space. This workshop area is basically a blank canvas whether as a workshop area or a fabulous motorbike secure storage area.

The Property Comprises:

Ground Floor WORKSHOP: 7' 4" x 9' 4" (2.24m x 2.84m) OFFICE / STUDY: 6' 3" x 9' 0" (1.91m x 2.74m)

- Superb Converted Garage to include Front Workshop & Rear Office / Study
- No Expense Spared on this Modern Take of an everyday Garage
- Workshop Remote & Electric Roller Shutter Door (plus can be opened manually from inside)
- Workshop Two x Double Sockets with USB Ports and LED Florescent Lighting
- Workshop Additional Storage Space at Roof Level
- Workshop / Office High Security Internal & External Doors
- Workshop Ideal for Motorbike Storage
- Office / Study Fully Insulated Ceiling, Walls & Flooring
- Office / Study Double Sockets with USB Ports
- Office / Study Ceiling Height Small Windows to Workshop
- Office / Study High Security & Insulated Internal Door to Workshop
- Office / Study High Security & Insulated Door to Alley
- Office / Study LED Spot Lights
- Electricity Provided via Highly Efficient Solar Roof Panels (Vendor owned); which do not require direct sunlight. Lights can also be remotely switched on.
- Roof Tile Roof with UPVC Guttering and Facias
- Alley Right of Way to side door entrance via High Security Gate which is locked at all time and Vendor has key too
- Harland Park offers very good off street parking
- Internal inspection is a must to understand this investment opportunity
- Easy Distance to Belfast City Centre
- Sought After Area
- Close to Holywood Arches, Upper Newtownards Road and Holywood Road