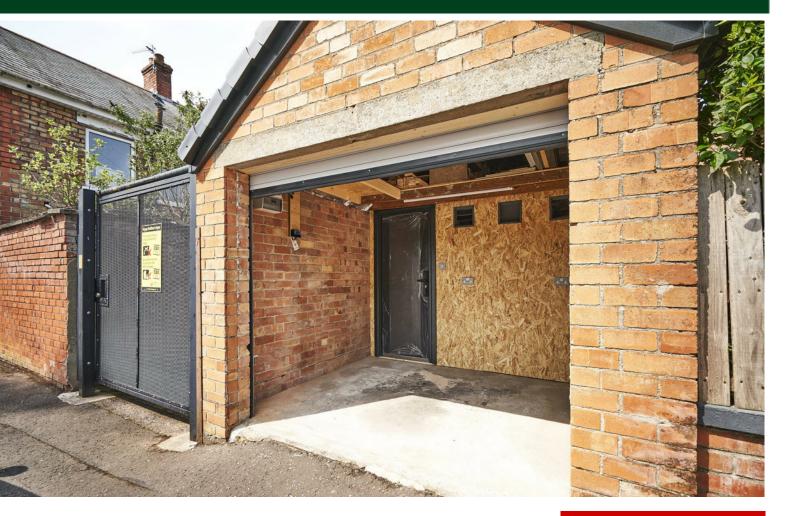

## TEMPLETON ROBINSON

It gives us great pleasure to bring to market this fabulous converted garage. This is a superb opportunity to purchase a stand-alone garage / workshop / office – in the heart of East Belfast. It is located in the quiet residential area of Harland Park, with ample off street parking available too. The present owner has carefully planned and put into action the well thought out conversion.

The front part workshop, accessed via an electric & remote roller shutter door (new) is the workshop / garage area. This area also has LED fluorescent lighting, plus double sockets with USB ports. There is also additional storage at roof level with a part floored roof space. This workshop area is basically a blank canvas whether as a workshop area or a fabulous motorbike secure storage area.

Then access to the Home Office / Study is via the internal security door with locks or via the side alley; again with a high security door. The area is completely insulated including the ceiling, walls and flooring.