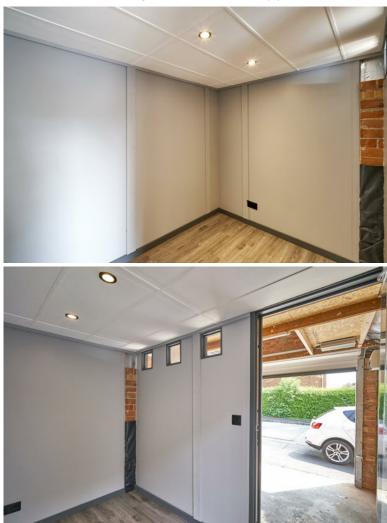

Then access to the Home Office / Study is via the internal security door with locks or via the side alley; again with a high security door. The area is completely insulated including the ceiling, walls and flooring.

## Price £22,000

Garage @ 2 Harland Park, BELFAST, BT4 1HZ

Viewing by appointment through agent 028 9042 4747 The walls and ceiling are finished in plaster board too. There is LED spot lights plus double sockets with USB ports. The floor itself finished in a modern wood-like flooring.

The Property Comprises:

Ground Floor WORKSHOP: 7' 4" x 9' 4" (2.24m x 2.84m) OFFICE / STUDY: 6' 3" x 9' 0" (1.91m x 2.74m)

- Superb Converted Garage to include Front Workshop & Rear Office / Study
- No Expense Spared on this Modern Take of an everyday Garage
- Workshop Remote & Electric Roller Shutter Door (plus can be opened manually from inside)
- Workshop Two x Double Sockets with USB Ports and LED Florescent Lighting
- Workshop Additional Storage Space at Roof Level
- Workshop / Office High Security Internal & External Doors
- Workshop Ideal for Motorbike Storage
- Office / Study Fully Insulated Ceiling, Walls & Flooring
- Office / Study Double Sockets with USB Ports
- Office / Study Ceiling Height Small Windows to Workshop
- Office / Study High Security & Insulated Internal Door to Workshop
- Office / Study High Security & Insulated Door to Alley
- Office / Study LED Spot Lights
- Electricity Provided via Highly Efficient Solar Roof Panels (Vendor owned); which do not require direct sunlight. Lights can also be remotely switched on.
- Roof Tile Roof with UPVC Guttering and Facias
- Alley Right of Way to side door entrance via High Security Gate which is locked at all time and Vendor has key too
- Harland Park offers very good off street parking
- Internal inspection is a must to understand this investment opportunity
- Easy Distance to Belfast City Centre
- Sought After Area
- Close to Holywood Arches, Upper Newtownards Road and Holywood Road