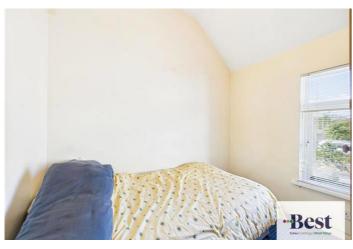

#### Bedroom 2

w: 2.65m x l: 2.17m (w: 8' 8" x l: 7' 1") good size 2nd bedroom with carpet.