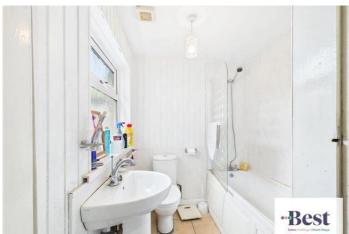

#### **Bathroom**

w: 1.75m x l: 1.71m (w: 5' 9" x l: 5' 7")

downstairs bathroom with white suite, bath with shower over and screen.

Tiled flooring.