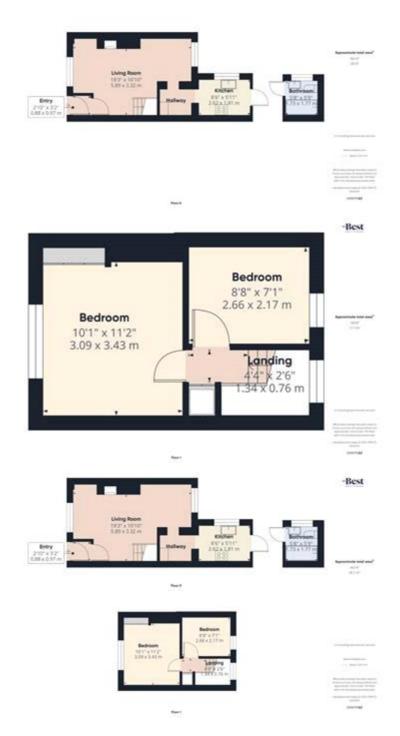

#### Living room

w: 5.8m x l: 3.46m (w: 19' x l: 11' 4") large bright living room with open fire.

#### Kitchen

w: 3.55m x l: 2.59m (w: 11' 8" x l: 8' 6")

bright kitchen with low and high level units, tiled flooring.

#### **Bathroom**

w: 1.75m x l: 1.71m (w: 5' 9" x l: 5' 7")

downstairs bathroom with white suite, bath with shower over and screen.

Tiled flooring.

#### Bedroom 1

w: 3.45m x l: 3.13m (w: 11' 4" x l: 10' 3")

large bright front bedroom with carpet flooring.

#### Bedroom 2

w: 2.65m x l: 2.17m (w: 8' 8" x l: 7' 1") good size 2nd bedroom with carpet.