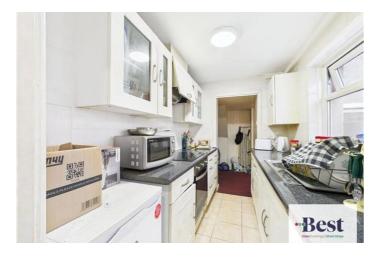

#### Kitchen

w: 3.55m x l: 2.59m (w: 11' 8" x l: 8' 6")

bright kitchen with low and high level units, tiled flooring.