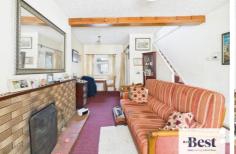

#### Living room

w: 5.8m x l: 3.46m (w: 19' x l: 11' 4") large bright living room with open fire.