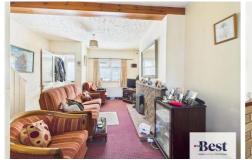

#### Living room

w: 5.8m x l: 3.46m (w: 19' x l: 11' 4") large bright living room with open fire.