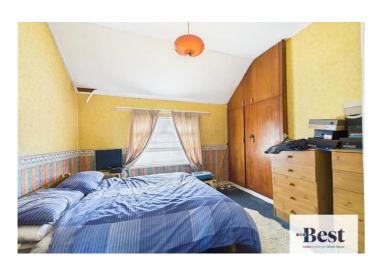

#### Bedroom 1

w: 3.45m x l: 3.13m (w: 11' 4" x l: 10' 3")

large bright front bedroom with carpet flooring.