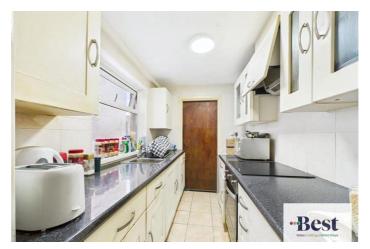

#### Kitchen

w: 3.55m x l: 2.59m (w: 11' 8" x l: 8' 6")

bright kitchen with low and high level units, tiled flooring.