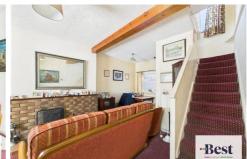

#### Living room

w: 5.8m x l: 3.46m (w: 19' x l: 11' 4") large bright living room with open fire.