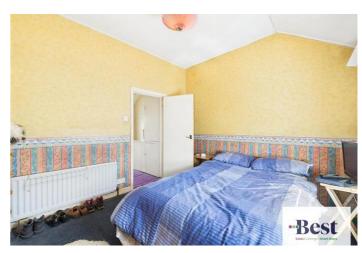

#### Bedroom 1

w: 3.45m x l: 3.13m (w: 11' 4" x l: 10' 3")

large bright front bedroom with carpet flooring.