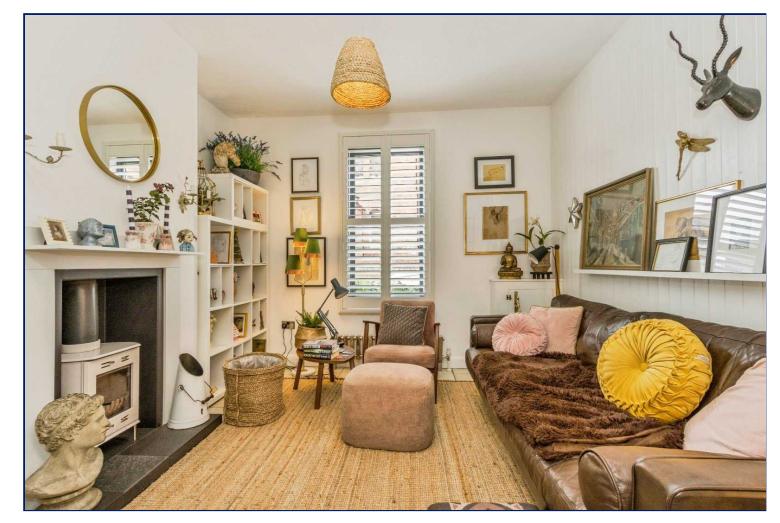

## **Living Room**

11'7" x 11'3" (3.53m x 3.43m) Feature fireplace with stove inset, tiled flooring, window shutters