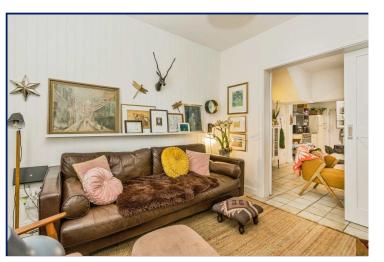

## **Living Room**

11'7" x 11'3" (3.53m x 3.43m) Feature fireplace with stove inset, tiled flooring, window shutters