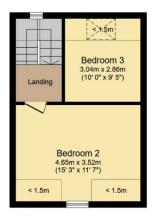

# Landing

# Bedroom 2

15'3" x 11'7" (4.65m x 3.53m)

Dormer windows, book shelving.

#### **Bedroom 3**

10' x 9'5" (3.05m x 2.87m) Velux window.