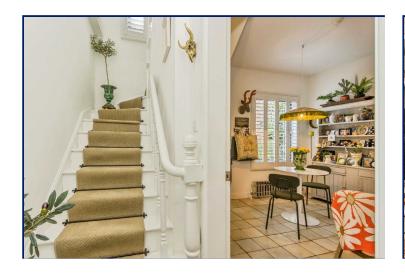

### **Entrance Hall**

Tiled flooring, panelling.

# **Dining Room**

11'9" x 10' (3.58m x 3.05m) Tiled flooring, feature radiator, under stairs storage