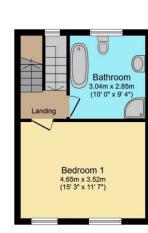

## Landing

#### **Bedroom 1**

15'3" x 11'7" (4.65m x 3.53m) Robes recess, window shutters.

## **Bathroom**

Deluxe white suite comprising panelled bath, wash hand basin, low level WC, separate fully enclosed shower cubicle, shower unit with shower shower head, tiled flooring.