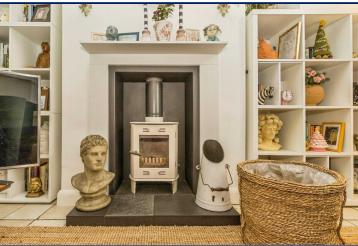

## **Living Room**

11'7" x 11'3" (3.53m x 3.43m) Feature fireplace with stove inset, tiled flooring, window shutters