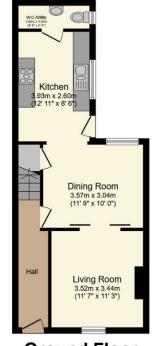

### **Entrance Hall**

Tiled flooring, panelling.

## **Living Room**

11'7" x 11'3" (3.53m x 3.43m) Feature fireplace with stove inset, tiled flooring, window shutters

# **Dining Room**

11'9" x 10' (3.58m x 3.05m) Tiled flooring, feature radiator, under stairs storage

#### Kitchen

12'11" x 8'6" (3.94m x 2.6m) Exceptional range of modern fitted units, granite work tops, ceramic inlaid sink unit, wooden drainer, range cooker, tiled flooring,, extractor fan.

## Utility / WC

8'6" x 2'9" (2.6m x 0.84m)
Range of units, plumbed for washing machine.