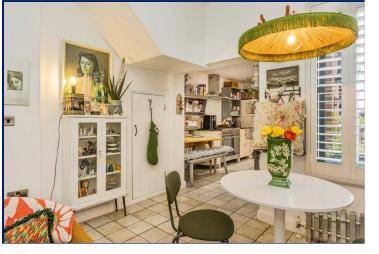

#### Kitchen

12'11" x 8'6" (3.94m x 2.6m) Exceptional range of modern fitted units, granite work tops, ceramic inlaid sink unit, wooden drainer, range cooker, tiled flooring,, extractor fan.