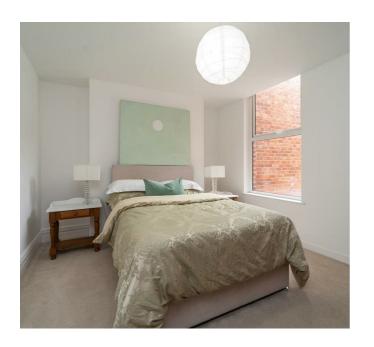

#### Bedroom 1

13'0" x 10'7"

Double bedroom with 2.5m ceiling heights and carpeted flooring.