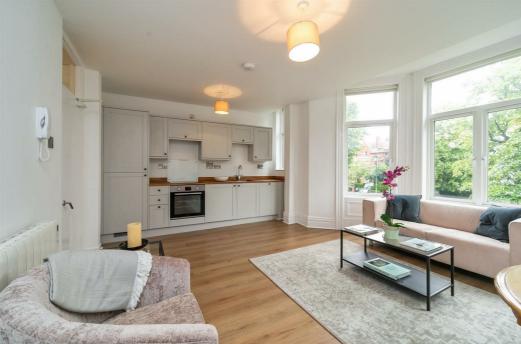

## Living/Kitchen/Dining

19'1" x 15'5" into bay

Bright, open-plan space with 2.5m ceiling heights, timber effect flooring, intercom and period features to include bay window. The contemporary kitchen with solid wood worktops is fully integrated to include fridge freezer, dishwasher, washing machine and oven with four ring hob.