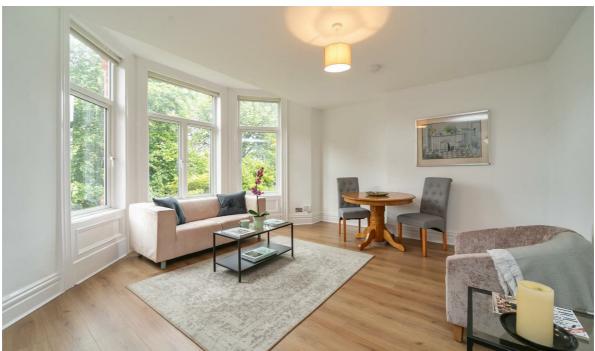

## Living/Kitchen/Dining

19'1" x 15'5" into bay

Bright, open-plan space with 2.5m ceiling heights, timber effect flooring, intercom and period features to include bay window. The contemporary kitchen with solid wood worktops is fully integrated to include fridge freezer, dishwasher, washing machine and oven with four ring hob.