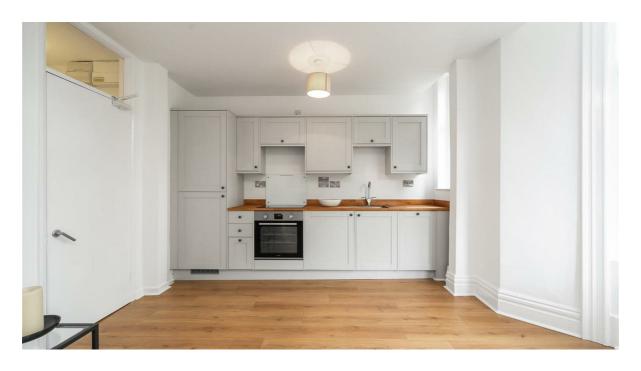

## Living/Kitchen/Dining

19'1" x 15'5" into bay

Bright, open-plan space with 2.5m ceiling heights, timber effect flooring, intercom and period features to include bay window. The contemporary kitchen with solid wood worktops is fully integrated to include fridge freezer, dishwasher, washing machine and oven with four ring hob.