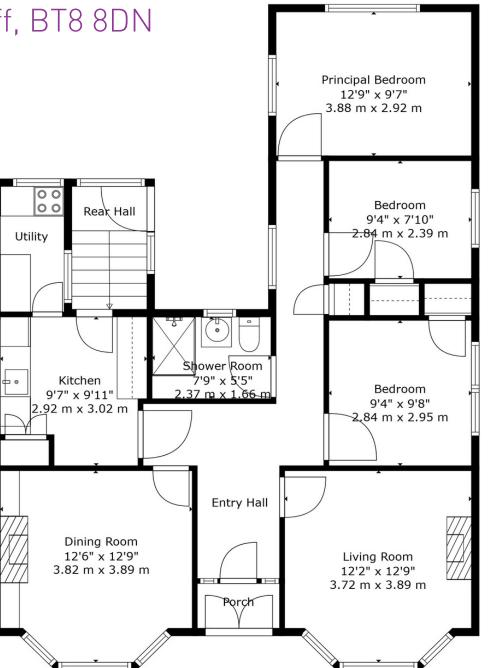

Internally, the property has two fantastic reception rooms, light-filled front lounge and dining room. This leads onto kitchen and utility room and on the other side there are three good sized bedrooms.