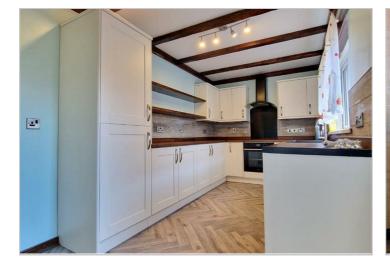

Upon entering, you are welcomed into a spacious reception room that offers a warm and inviting atmosphere, ideal for relaxation or entertaining guests. The large kitchen area is a standout feature, providing ample space for culinary creations and family gatherings. Its design ensures that it is both functional and stylish, making it the heart of the home.