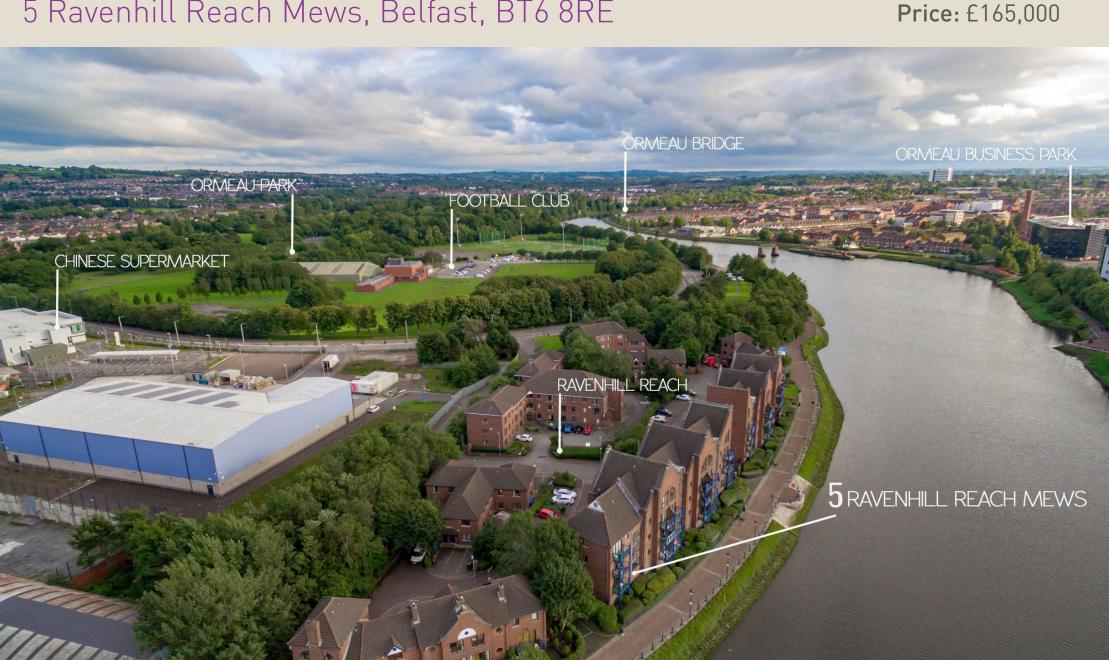

## 5 Ravenhill Reach Mews, Belfast, BT6 8RE

## Luxury on The Lagan

Price: £165,000

Situated just off the Ormeau Embankment this splendid two bedroom apartment presents a great opportunity to purchase in a quiet yet convenient development.

Close to many local amenities throughout the area including shops, cafes, schools and excellent transport links into Belfast City centre.

Internally the apartment is beautifully presented offering two bedrooms, modern luxury bathroom and open plan light filled lounge, kitchen and dining enjoying water views across the city.

Additionally there are plans for The Lagan Pedestrian and Cycle Bridge project which comprises the detailed design and construction of a steel twin-pylon cable-stayed bridge, the proposed bridge will span 143m across the River Lagan from the Lagan Towpath at the Gasworks site to the Ormeau Embankment, close to the 'Ozone' indoor tennis centre and leisure complex. This will further enhance access to the city centre.