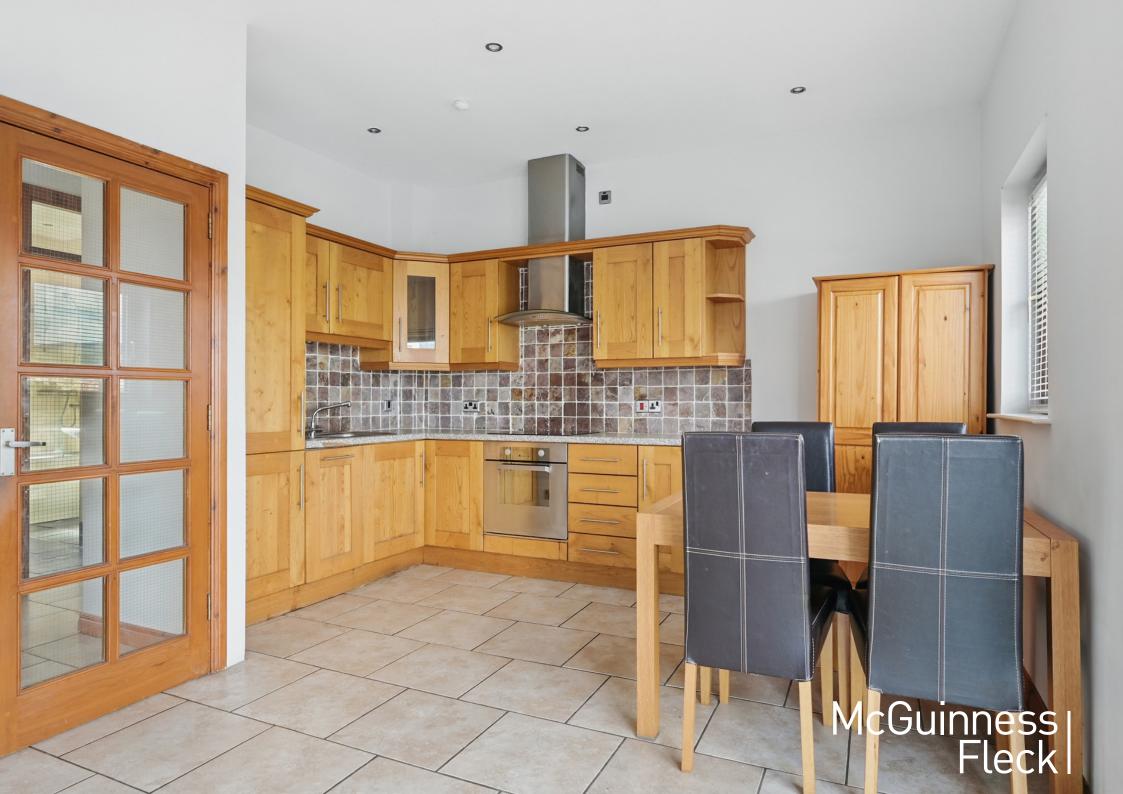

Internally the apartment is beautifully presented offering two bedrooms, modern luxury bathroom and open plan light filled lounge, kitchen and dining enjoying water views across the city.

Additionally there are plans for The Lagan Pedestrian and Cycle Bridge project which comprises the detailed design and construction of a steel twin-pylon cable-stayed bridge, the proposed bridge will span 143m across the River Lagan from the Lagan Towpath at the Gasworks site to the Ormeau Embankment, close to the 'Ozone' indoor tennis centre and leisure complex. This will further enhance access to the city centre.

## 5 Ravenhill Reach Mews, Belfast, BT6 8RE

Two Large Bedrooms

Open Plan Living / Kitchen/ Dining

Modern Fitted Kitchen

Double Glazing

Phoenix Gas Heating

Service Charge - £1622.28

Rates - £1,055.23