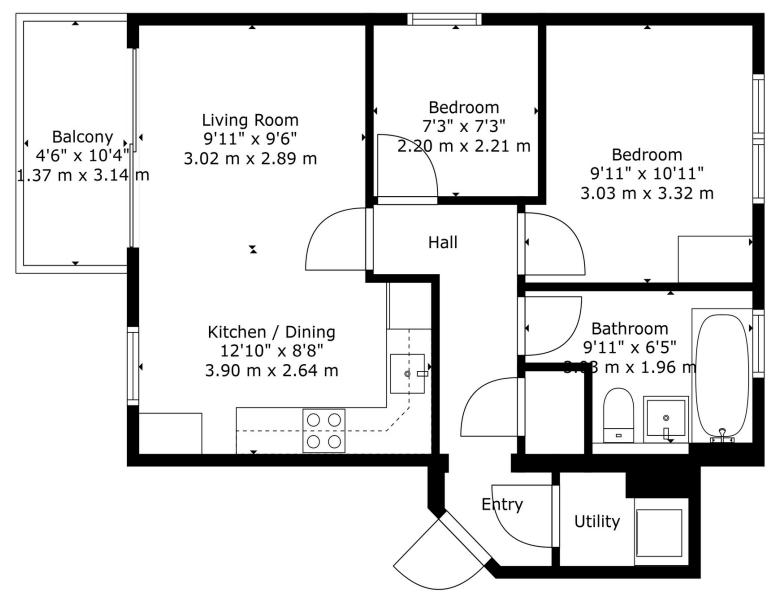

## 5 Ravenhill Reach Mews, Belfast, BT6 8RE

Two Large Bedrooms

Open Plan Living / Kitchen/ Dining

Modern Fitted Kitchen

Double Glazing

Phoenix Gas Heating

Service Charge - £1622.28

Rates - £1,055.23