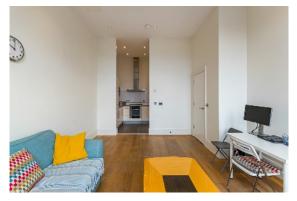

#### Second Floor

Hardwood front door.

RECEPTION HALL: Oak wooden flooring. Sliding door to large storage cupboard.

KITCHEN/LIVING/DINING AREA: 26' 2" x 13' 1" (7.98m x 3.99m) Modern fully fitted kitchen with range of high and low level units, Corian work surfaces, integrated fridge and freezer, concealed Worcester gas boiler, integrated oven, five ring gas hob, extractor fan above. Integrated microwave, single drainer stainless steel sink and a half sink unit with mixer tap, integrated dishwasher, ceramic tiled floor, part tiled walls, low voltage spotlights, built-in wine rack. Open to ample dining and living space, oak flooring, excellent views to Antrim Hills, low voltage spotlights.