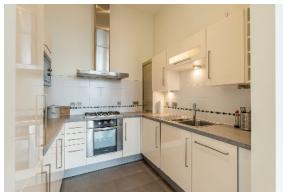

#### Second Floor

Hardwood front door.

RECEPTION HALL: Oak wooden flooring. Sliding door to large storage cupboard.

KITCHEN/LIVING/DINING AREA: 26' 2" x 13' 1" (7.98m x 3.99m) Modern fully fitted kitchen with range of high and low level units, Corian work surfaces, integrated fridge and freezer, concealed Worcester gas boiler, integrated oven, five ring gas hob, extractor fan above. Integrated microwave, single drainer stainless steel sink and a half sink unit with mixer tap, integrated dishwasher, ceramic tiled floor, part tiled walls, low voltage spotlights, built-in wine rack. Open to ample dining and living space, oak flooring, excellent views to Antrim Hills, low voltage spotlights.