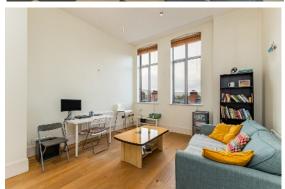

#### Second Floor

Hardwood front door.

RECEPTION HALL: Oak wooden flooring. Sliding door to large storage cupboard.

KITCHEN/LIVING/DINING AREA: 26' 2" x 13' 1" (7.98m x 3.99m) Modern fully fitted kitchen with range of high and low level units, Corian work surfaces, integrated fridge and freezer, concealed Worcester gas boiler, integrated oven, five ring gas hob, extractor fan above. Integrated microwave, single drainer stainless steel sink and a half sink unit with mixer tap, integrated dishwasher, ceramic tiled floor, part tiled walls, low voltage spotlights, built-in wine rack. Open to ample dining and living space, oak flooring, excellent views to Antrim Hills, low voltage spotlights.