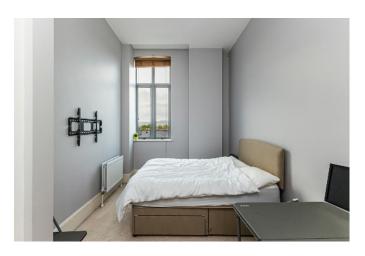

BEDROOM (1): 15' 7" x 9' 10" (4.75m x 3m) Built-in wardrobe.

BATHROOM: White suite comprising close coupled wc, floating wash hand basin, chrome mixer tap, tiled bath with shower screen, built-in shower unit, fully tiled walls, ceramic tiled floor, chrome heated towel rail, low voltage spotlights.