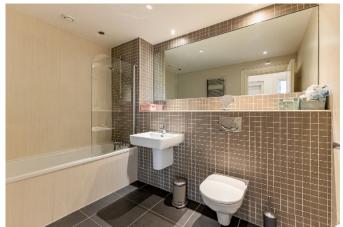

BEDROOM (1): 15' 7" x 9' 10" (4.75m x 3m) Built-in wardrobe.

BATHROOM: White suite comprising close coupled wc, floating wash hand basin, chrome mixer tap, tiled bath with shower screen, built-in shower unit, fully tiled walls, ceramic tiled floor, chrome heated towel rail, low voltage spotlights.