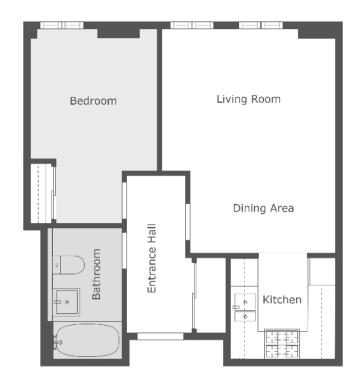

#### The Property Comprises:

#### Ground Floor

COMMUNAL ENTRANCE HALL: Stairs and lift to:

#### Second Floor

Hardwood front door.

RECEPTION HALL: Oak wooden flooring. Sliding door to large storage cupboard.

KITCHEN/LIVING/DINING AREA: 26' 2" x 13' 1" (7.98m x 3.99m) Modern fully fitted kitchen with range of high and low level units, Corian work surfaces, integrated fridge and freezer, concealed Worcester gas boiler, integrated oven, five ring gas hob, extractor fan above. Integrated microwave, single drainer stainless steel sink and a half sink unit with mixer tap, integrated dishwasher, ceramic tiled floor, part tiled walls, low voltage spotlights, built-in wine rack. Open to ample dining and living space, oak flooring, excellent views to Antrim Hills, low voltage spotlights.

BEDROOM (1): 15' 7" x 9' 10" (4.75m x 3m) Built-in wardrobe.

BATHROOM: White suite comprising close coupled wc, floating wash hand basin, chrome mixer tap, tiled bath with shower screen, built-in shower unit, fully tiled walls, ceramic tiled floor, chrome heated towel rail, low voltage spotlights.

#### Outside

Secure underground carparking.

Management company: M B Wilson

Management Fee: TBC