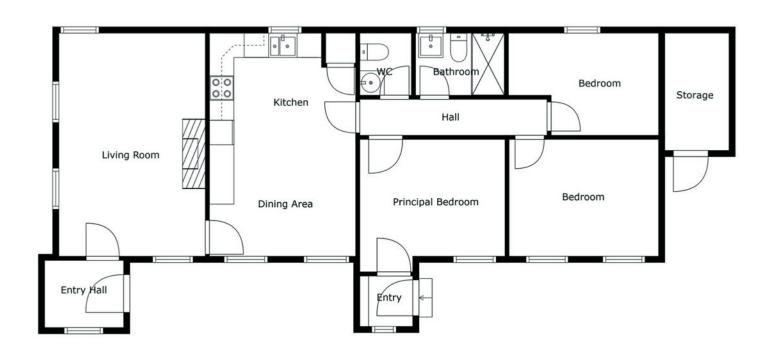

The accommodation comprises a spacious living room, modern fitted kitchen with range of high and low level units and dining area. Three well-proportioned double bedrooms and a family shower room.

In addition the property benefits from double glazed windows, oil fired central heating and a truly delightful garden area.

The Property Comprises:

Ground Floor

COVERED ENTRANCE PORCH: Ceramic tiled floor.

LIVING ROOM: 21' 2" x 13' 9" (6.45m x 4.19m) Cast iron wood burner with tiled raised hearth.

MODERN FITTED KITCHEN/DINING AREA: 19'
10" x 13' 9" (6.05m x 4.19m) Excellent range of
modern high and low level units, one and a
quarter bowl sink uni with drainer and mixer tap,
plumbed for washing machine, ceramic tiled floor,
hotpress. Access to second porch of No. 8.

Telephone 028 9066 3030 www.templetonrobinson.com

BEDROOM (1): 13' 8" x 11' 2" (4.17m x 3.4m)

BEDROOM (2): 13' 8" x 11' 2" (4.17m x 3.4m)

BEDROOM (3): 13' 8" x 9' 7" (4.17m x 2.92m)

SHOWER ROOM: Fully tiled walls in shower area, sliding door to shower unit, low flush wc, wash hand basin in vanity unit with storage cupboard.

SEPARATE WC: Low flush wc, wash hand basin in vanity unit with storage below, ceramic tiled floor.