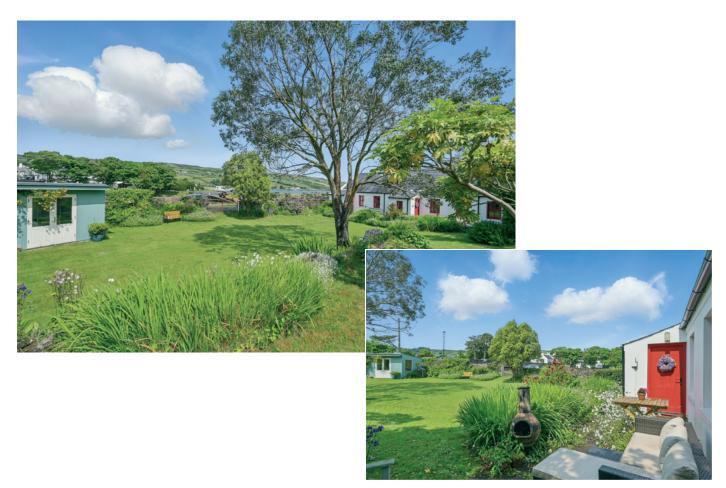

The accommodation comprises a spacious living room, modern fitted kitchen with range of high and low level units and dining area. Three well-proportioned double bedrooms and a family shower room.

In addition the property benefits from double glazed windows, oil fired central heating and a truly delightful garden area.

# Offers Over £450,000

"Sheelagh's Cottage", 6-8 Strand View Park, Cushendun, BT44 OPI

Viewing by appointment through agent 028 9066 3030

- Originally four fishermens cottages, renovated and modernised in past four years
- Currently a charming detached three bedroom cottage
- Spacious living room with windows overlooking the harbour
- An excellent modern kitchen with dining area.
- Three well-proportioned bedrooms
- Family shower room
- Extensive garden area of approx. 0.2 acres in lawns and shrubbery
- Oil fired central heating
- Double glazed windows with double shutters on all windows
- First time on the market since 1961
- Scan burglar alarm system
- Ultra Fast Full-Fibre Broadband
- Summer house/Garden room with power and light
- Lean-to whitewashed stone shed/boiler house
- Second stone garden shed at the bottom of garden
- Roofspace storage area/Dri-Master ventilation system
- Instagram.@sheelaghscottage\_bythesea

#### Outside

Garden is approximately 0.25 of an acre. This was originally a working garden, with the top garden used for growing fruit and the bottom garden used to cultivate vegetables. Garden is sheltered by the house from any breeze off the sea. It also has sunshine from early morning, with the front of the house a suntrap during the afternoon and evening.