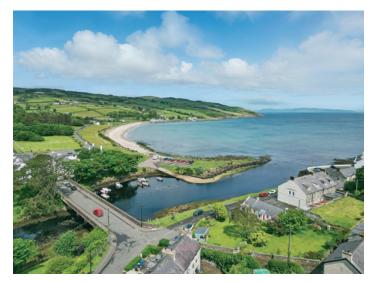

Strand View Park is a private road that also provides access to the Bay Apartments and the former Glendun and Cushendun hotels.

House is on the quayside close to Cushendun Bridge and the harbour and overlooks the River Dun where it flows into Cushendun Bay. The windows in the living room provide views of the Torr Road, Tornamona Point, the Mull of Kintyre and the Ayreshire coast, and Sanda Island. Windows that look out on the garden provide views of Glendun and Cushleake Mountain.

#### Location:

Approaching Cushendun, just before bridge over River turn right. Cushendun is approximately 5 miles from Cushendall, 12 miles from Ballycastle, 20 miles from Ballymena, and 40 miles from Belfast.