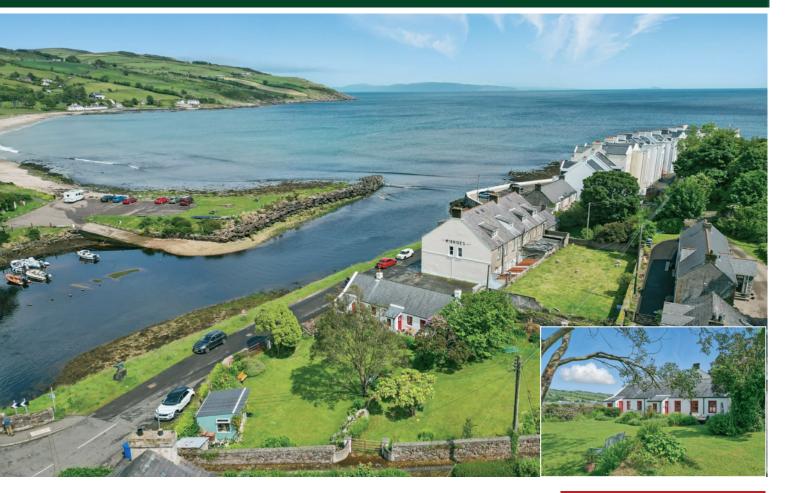

Strand View Park is a private road that also provides access to the Bay Apartments and the former Glendun and Cushendun hotels.

House is on the quayside close to Cushendun Bridge and the harbour and overlooks the River Dun where it flows into Cushendun Bay. The windows in the living room provide views of the Torr Road, Tornamona Point, the Mull of Kintyre and the Ayreshire coast, and Sanda Island. Windows that look out on the garden provide views of Glendun and Cushleake Mountain.

#### Outside

Garden is approximately 0.25 of an acre. This was originally a working garden, with the top garden used for growing fruit and the bottom garden used to cultivate vegetables. Garden is sheltered by the house from any breeze off the sea. It also has sunshine from early morning, with the front of the house a suntrap during the afternoon and evening.

#### Location:

Approaching Cushendun, just before bridge over River turn right. Cushendun is approximately 5 miles from Cushendall, 12 miles from Ballycastle, 20 miles from Ballymena, and 40 miles from Belfast.