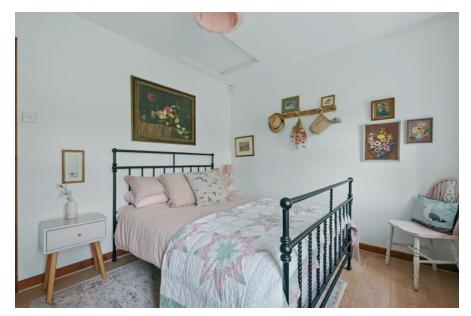

The accommodation comprises a spacious living room, modern fitted kitchen with range of high and low level units and dining area. Three well-proportioned double bedrooms and a family shower room.

In addition the property benefits from double glazed windows, oil fired central heating and a truly delightful garden area.

Telephone 028 9066 3030 www.templetonrobinson.com

BEDROOM (1): 13' 8" x 11' 2" (4.17m x 3.4m)

BEDROOM (2): 13' 8" x 11' 2" (4.17m x 3.4m)

BEDROOM (3): 13' 8" x 9' 7" (4.17m x 2.92m)

SHOWER ROOM: Fully tiled walls in shower area, sliding door to shower unit, low flush wc, wash hand basin in vanity unit with storage cupboard.