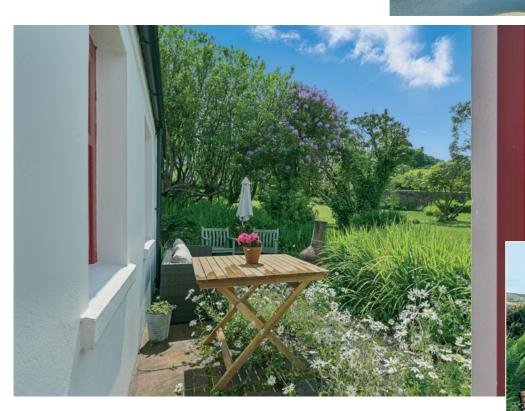

#### Outside

Garden is approximately 0.25 of an acre. This was originally a working garden, with the top garden used for growing fruit and the bottom garden used to cultivate vegetables. Garden is sheltered by the house from any breeze off the sea. It also has sunshine from early morning, with the front of the house a suntrap during the afternoon and evening.