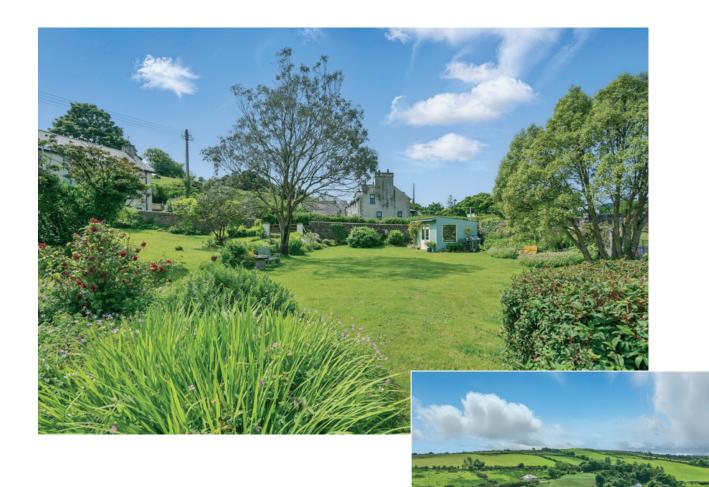

#### Outside

Garden is approximately 0.25 of an acre. This was originally a working garden, with the top garden used for growing fruit and the bottom garden used to cultivate vegetables. Garden is sheltered by the house from any breeze off the sea. It also has sunshine from early morning, with the front of the house a suntrap during the afternoon and evening.

Strand View Park is a private road that also provides access to the Bay Apartments and the former Glendun and Cushendun hotels.

House is on the quayside close to Cushendun Bridge and the harbour and overlooks the River Dun where it flows into Cushendun Bay. The windows in the living room provide views of the Torr Road, Tornamona Point, the Mull of Kintyre and the Ayreshire coast, and Sanda Island. Windows that look out on the garden provide views of Glendun and Cushleake Mountain.