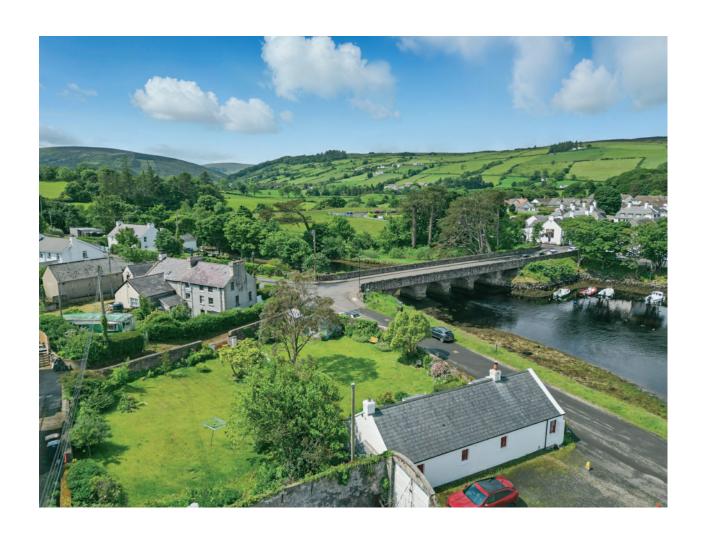

Strand View Park is a private road that also provides access to the Bay Apartments and the former Glendun and Cushendun hotels.

House is on the quayside close to Cushendun Bridge and the harbour and overlooks the River Dun where it flows into Cushendun Bay. The windows in the living room provide views of the Torr Road, Tornamona Point, the Mull of Kintyre and the Ayreshire coast, and Sanda Island. Windows that look out on the garden provide views of Glendun and Cushleake Mountain.

#### Location:

Approaching Cushendun, just before bridge over River turn right. Cushendun is approximately 5 miles from Cushendall, 12 miles from Ballycastle, 20 miles from Ballymena, and 40 miles from Belfast.