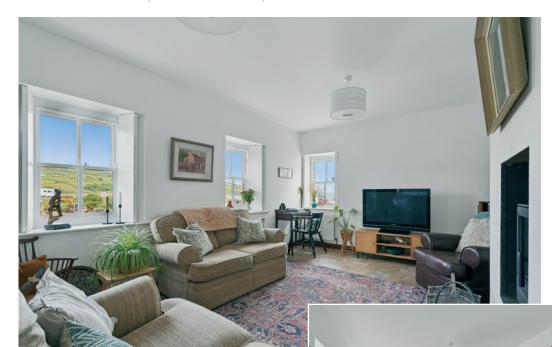

The accommodation comprises a spacious living room, modern fitted kitchen with range of high and low level units and dining area. Three well-proportioned double bedrooms and a family shower room.

In addition the property benefits from double glazed windows, oil fired central heating and a truly delightful garden area.

The Property Comprises:

Ground Floor

COVERED ENTRANCE PORCH: Ceramic tiled floor.

LIVING ROOM: 21' 2" x 13' 9" (6.45m x 4.19m) Cast iron wood burner with tiled raised hearth.

MODERN FITTED KITCHEN/DINING AREA: 19'
10" x 13' 9" (6.05m x 4.19m) Excellent range of
modern high and low level units, one and a
quarter bowl sink uni with drainer and mixer tap,
plumbed for washing machine, ceramic tiled floor,
hotpress. Access to second porch of No. 8.