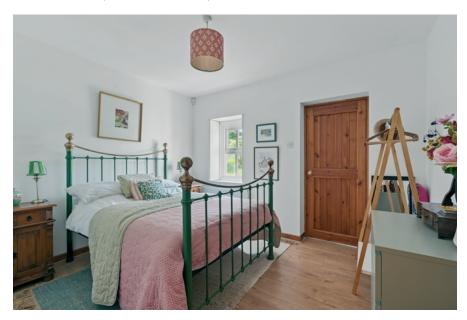

Telephone 028 9066 3030 www.templetonrobinson.com

BEDROOM (1): 13' 8" x 11' 2" (4.17m x 3.4m)

BEDROOM (2): 13' 8" x 11' 2" (4.17m x 3.4m)

BEDROOM (3): 13' 8" x 9' 7" (4.17m x 2.92m)

SHOWER ROOM: Fully tiled walls in shower area, sliding door to shower unit, low flush wc, wash hand basin in vanity unit with storage cupboard.