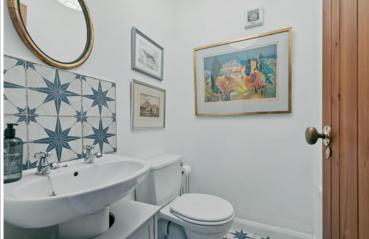

SEPARATE WC: Low flush wc, wash hand basin in vanity unit with storage below, ceramic tiled floor.