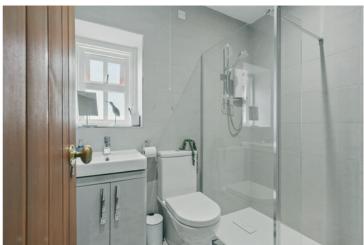

Telephone 028 9066 3030 www.templetonrobinson.com

BEDROOM (1): 13' 8" x 11' 2" (4.17m x 3.4m)

BEDROOM (2): 13' 8" x 11' 2" (4.17m x 3.4m)

BEDROOM (3): 13' 8" x 9' 7" (4.17m x 2.92m)

SHOWER ROOM: Fully tiled walls in shower area, sliding door to shower unit, low flush wc, wash hand basin in vanity unit with storage cupboard.