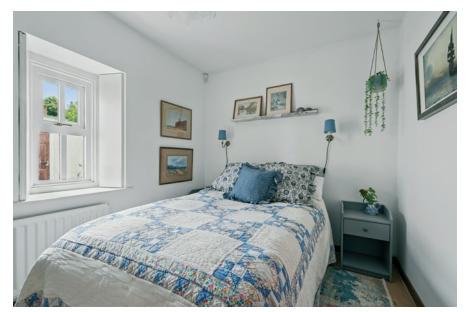

The accommodation comprises a spacious living room, modern fitted kitchen with range of high and low level units and dining area. Three well-proportioned double bedrooms and a family shower room.

In addition the property benefits from double glazed windows, oil fired central heating and a truly delightful garden area.

Telephone 028 9066 3030 www.templetonrobinson.com

BEDROOM (1): 13' 8" x 11' 2" (4.17m x 3.4m)

BEDROOM (2): 13' 8" x 11' 2" (4.17m x 3.4m)

BEDROOM (3): 13' 8" x 9' 7" (4.17m x 2.92m)

SHOWER ROOM: Fully tiled walls in shower area, sliding door to shower unit, low flush wc, wash hand basin in vanity unit with storage cupboard.