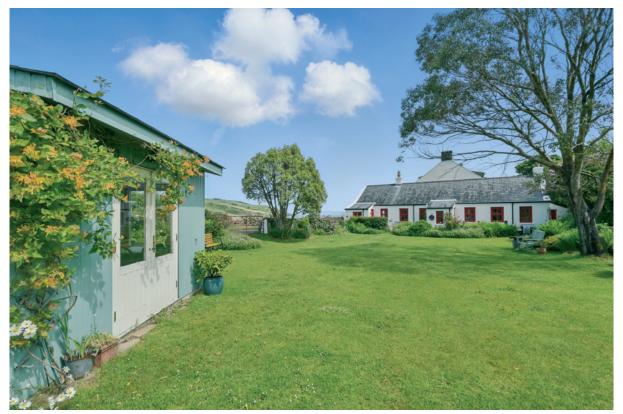

#### Outside

Garden is approximately 0.25 of an acre. This was originally a working garden, with the top garden used for growing fruit and the bottom garden used to cultivate vegetables. Garden is sheltered by the house from any breeze off the sea. It also has sunshine from early morning, with the front of the house a suntrap during the afternoon and evening.

The accommodation comprises a spacious living room, modern fitted kitchen with range of high and low level units and dining area. Three well-proportioned double bedrooms and a family shower room.

In addition the property benefits from double glazed windows, oil fired central heating and a truly delightful garden area.

# Offers Over £450,000

"Sheelagh's Cottage", 6-8 Strand View Park, Cushendun, BT44 OPI

Viewing by appointment through agent 028 9066 3030

- Originally four fishermens cottages, renovated and modernised in past four years
- Currently a charming detached three bedroom cottage
- Spacious living room with windows overlooking the harbour
- An excellent modern kitchen with dining area.
- Three well-proportioned bedrooms
- Family shower room
- Extensive garden area of approx. 0.2 acres in lawns and shrubbery
- Oil fired central heating
- Double glazed windows with double shutters on all windows
- First time on the market since 1961
- Scan burglar alarm system
- Ultra Fast Full-Fibre Broadband
- Summer house/Garden room with power and light
- Lean-to whitewashed stone shed/boiler house
- Second stone garden shed at the bottom of garden
- Roofspace storage area/Dri-Master ventilation system
- Instagram.@sheelaghscottage\_bythesea