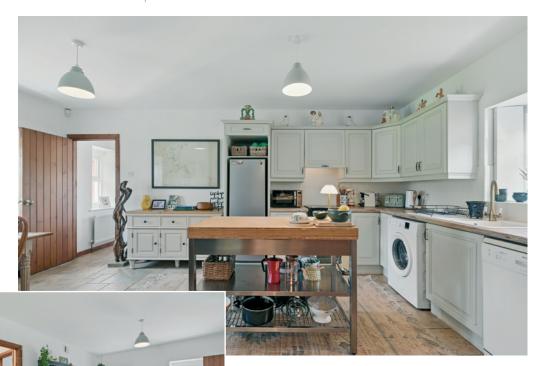

The Property Comprises:

Ground Floor

COVERED ENTRANCE PORCH: Ceramic tiled floor.

LIVING ROOM: 21' 2" x 13' 9" (6.45m x 4.19m) Cast iron wood burner with tiled raised hearth.

MODERN FITTED KITCHEN/DINING AREA: 19'
10" x 13' 9" (6.05m x 4.19m) Excellent range of
modern high and low level units, one and a
quarter bowl sink uni with drainer and mixer tap,
plumbed for washing machine, ceramic tiled floor,
hotpress. Access to second porch of No. 8.