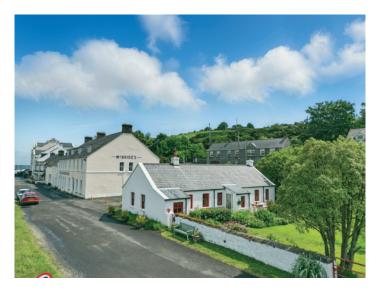

## TEMPLETON ROBINSON

Believed to have been built in around 1860 as a terrace of four fisherman's cottages and then converted into two cottages in the 1930s. Converted into a single dwelling in the early 1960s and completely renovated in 1995.

# Offers Over £450,000

"Sheelagh's Cottage", 6-8 Strand View Park, Cushendun, BT44 OPI

Viewing by appointment through agent 028 9066 3030

- Originally four fishermens cottages, renovated and modernised in past four years
- Currently a charming detached three bedroom cottage
- Spacious living room with windows overlooking the harbour
- An excellent modern kitchen with dining area.
- Three well-proportioned bedrooms
- Family shower room
- Extensive garden area of approx. 0.2 acres in lawns and shrubbery
- Oil fired central heating
- Double glazed windows with double shutters on all windows
- First time on the market since 1961
- Scan burglar alarm system
- Ultra Fast Full-Fibre Broadband
- Summer house/Garden room with power and light
- Lean-to whitewashed stone shed/boiler house
- Second stone garden shed at the bottom of garden
- Roofspace storage area/Dri-Master ventilation system
- Instagram.@sheelaghscottage\_bythesea