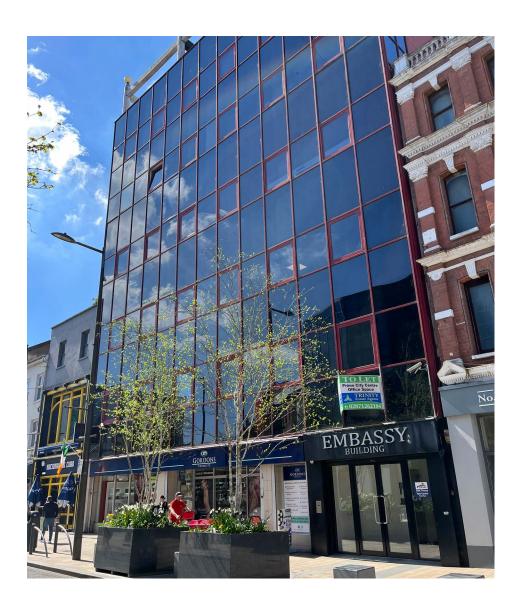

Derry / Londonderry is also involved in the UK government City Deals process.

The Embassy Building, Strand Road, Derry BT48 7BH

The Embassy building is a modern office building located within the central core of this historic City, in close proximity to the main shopping areas of Strand Road, Waterloo Place and Shipquay Street.

A landmark building within the City, the property is arranged over ground floor retail and six upper floors of offices.

Internally, the offices are presented well and accessed via the main entrance directly onto Strand Road.

The Office accommodation on the upper floors is finished to a high standard and offers great flexible space.

Each floor is capable of subdivision and hence meeting all different size requirements and tenants needs.