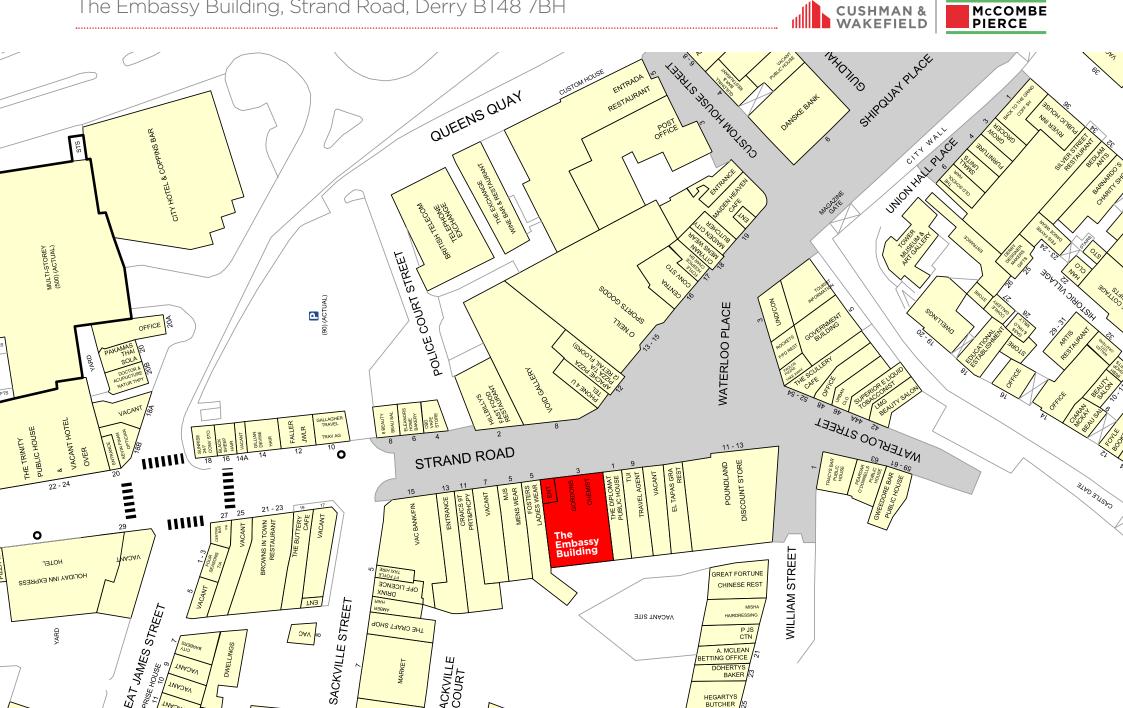

Derry / Londonderry is also involved in the UK government City Deals process.

The Embassy Building, Strand Road, Derry BT48 7BH

The Embassy building is a modern office building located within the central core of this historic City, in close proximity to the main shopping areas of Strand Road, Waterloo Place and Shipquay Street.