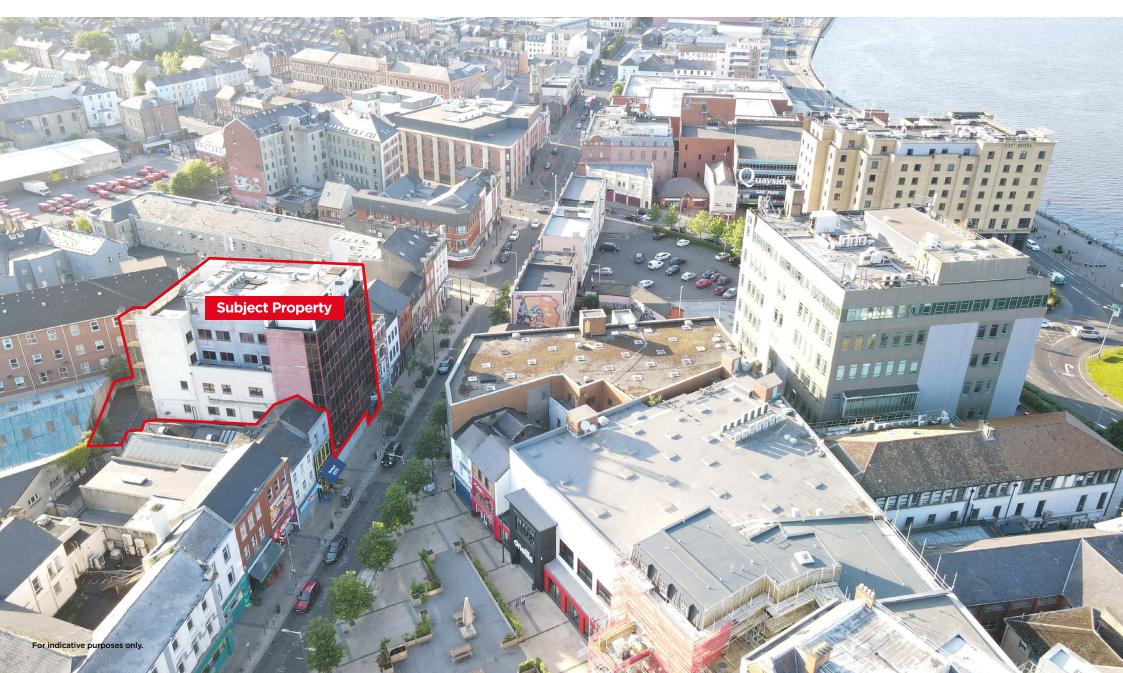

Derry / Londonderry is also involved in the UK government City Deals process.

The Embassy Building, Strand Road, Derry BT48 7BH

The Embassy building is a modern office building located within the central core of this historic City, in close proximity to the main shopping areas of Strand Road, Waterloo Place and Shipquay Street.