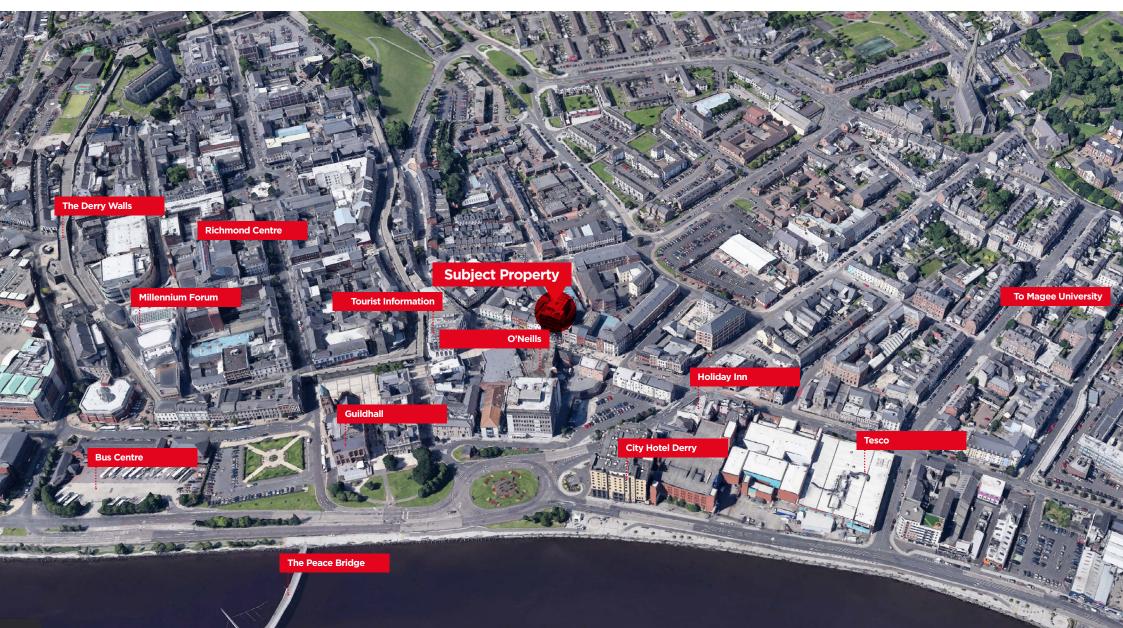

Derry / Londonderry is Northern Ireland's second largest city with a population of 100,000 people and a catchment population of around 240,000 people.

The City is the main administrative hub for the Northwest of Ireland.

Furthermore, it is the main tourist and Cultural Centre for the Northwest providing a major link to Donegal to the West and Coleraine / Portrush to the East. Major employers in the area include Seagate, Allstate, FinTrU, Du Pont, Axa and The University of Magee is embarking on a major expansion plan with the new School of Medicine having opened for interface in 2022.