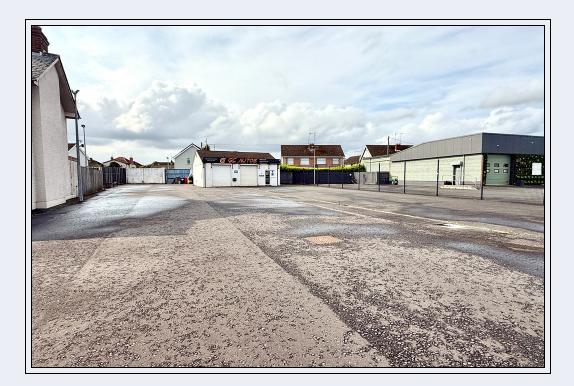

To Let

**Commercial Forecourt And Workshop** 

**Convenient To Town Centre** 

- C. 0.2 Acres
- Tarmac Forecourt
- Workshop

## 50 Armagh Road, Portadown, Co Armagh BT62 3DR

- Rent Is Plus Rates & Insurance
- Rates Estimate: £2043.40

We have been instructed to offer for letting this prime forecourt and workshop. It is in an excellent location, fronting onto the Armagh Road, a busy arterial route into Portadown. It is located between the Outhaus Interior and outdoor decor store and Beggs and Partners.

Site Size 146' 0" x 66' 0" (44.50m x 20.12m)

Workshop 30' 0" x 24' 0" (9.14m x 7.32m)