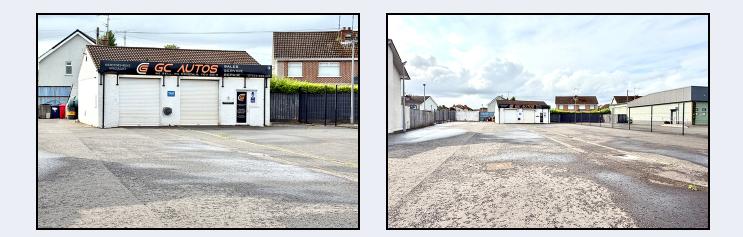

To Let

**Commercial Forecourt And Workshop** 

**Convenient To Town Centre** 

- C. 0.2 Acres
- Tarmac Forecourt
- Workshop

## 50 Armagh Road, Portadown, Co Armagh BT62 3DR

- Rent Is Plus Rates & Insurance
- Rates Estimate: £2043.40

We have been instructed to offer for letting this prime forecourt and workshop. It is in an excellent location, fronting onto the Armagh Road, a busy arterial route into Portadown. It is located between the Outhaus Interior and outdoor decor store and Beggs and Partners.

Site Size 146' 0" x 66' 0" (44.50m x 20.12m)

Workshop 30' 0" x 24' 0" (9.14m x 7.32m)