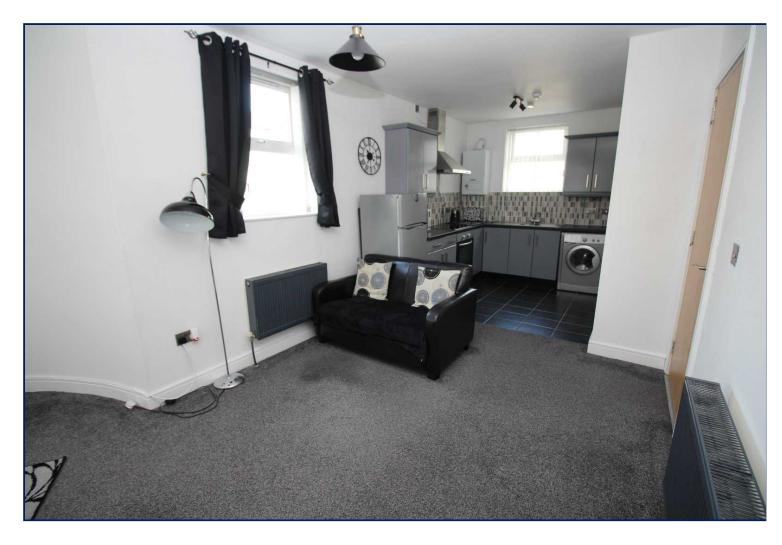

#### **Open Plan Lounge/Kitchen & Dining Area** 26'8" x 13'11" (8.13m x 4.24m)

Kitchen area comprising excellent range of fitted high and low level units. One and a half bowl stainless steel sink unit with mixer tap. Built in hob and oven. Extractor fan. Part tiled walls and tiled floor. Open plan lounge area through to feature turret area ideal for formal dining or as a home office.