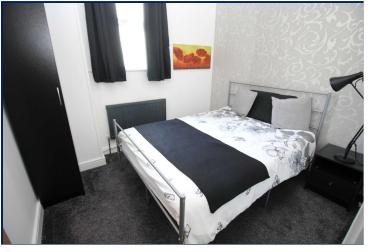

Bedroom 1 10'6" x 9'7" (3.2m x 2.92m) Storage area.

Bedroom 2 9'1" x 8' (2.77m x 2.44m)