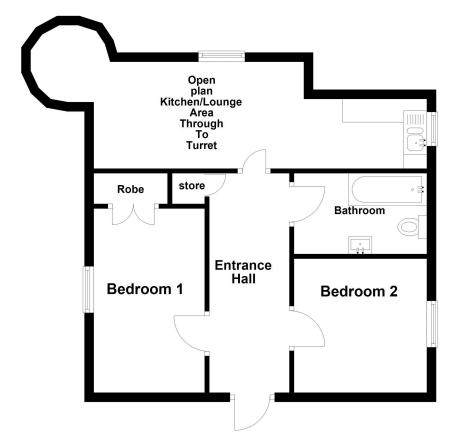

## **Communal Entrance Hall**

Lift facility.

#### Entrance Hall

Tiled floor. Built in storage cupboard.

#### **Open Plan Lounge/Kitchen & Dining Area** 26'8" x 13'11" (8.13m x 4.24m)

Kitchen area comprising excellent range of fitted high and low level units. One and a half bowl stainless steel sink unit with mixer tap. Built in hob and oven. Extractor fan. Part tiled walls and tiled floor. Open plan lounge area through to feature turret area ideal for formal dining or as a home office.

Bedroom 1 10'6" x 9'7" (3.2m x 2.92m) Storage area.

Bedroom 2 9'1" x 8' (2.77m x 2.44m)

#### Bathroom

White suite comprising panelled bath with wall mounted rain head shower and shower attachment. Pedestal wash hand basin and low flush wc. Part tiled walls and tiled floor.

#### Secure Parking Area

Approached via electric gates.

The Reeds Rains branches at 350 Upper Newtownards Road, Ballyhackamore, Belfast, N Ireland BT4 3EX, 18 Main Street, Bangor, Co Down, N Ireland BT20 5AG, Somerset House, 240-242 Ormeau Road, Belfast, Co Antrim, N Ireland BT7 2FZ, 10 High Street, Carrickfergus, Co Antrim, N Ireland BT38 7AF, 8/8A Carnmoney Road, Glengormley, County Antrim, N Ireland BT36 6HN, 14/16 Market Street, Lisburn, County Antrim, N Ireland BT28 1AB and 2 Frances Street, Newtownards, County Down, N Ireland BT23 4JA are operated by Favsco NI Limited which is independently owned and operated under a Licence from Reeds Rains Limited.