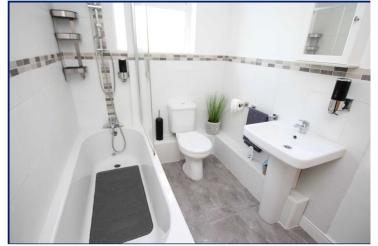

#### Bathroom

White suite comprising panelled bath with wall mounted rain head shower and shower attachment. Pedestal wash hand basin and low flush wc. Part tiled walls and tiled floor.