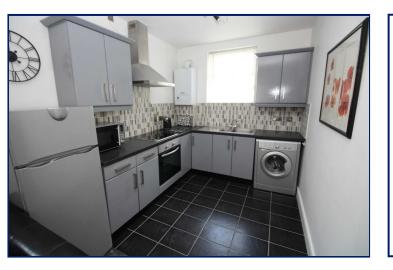

#### **Open Plan Lounge/Kitchen & Dining Area** 26'8" x 13'11" (8.13m x 4.24m)

Kitchen area comprising excellent range of fitted high and low level units. One and a half bowl stainless steel sink unit with mixer tap. Built in hob and oven. Extractor fan. Part tiled walls and tiled floor. Open plan lounge area through to feature turret area ideal for formal dining or as a home office.