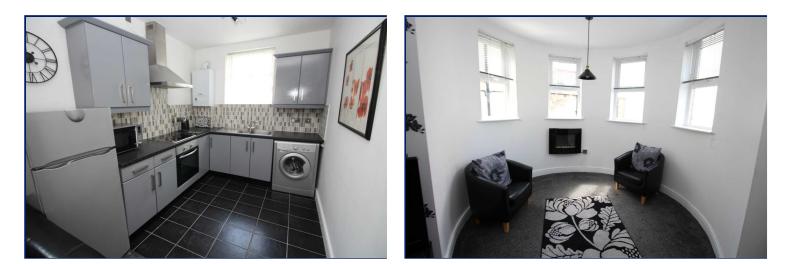

#### **Open Plan Lounge/Kitchen & Dining Area** 26'8" x 13'11" (8.13m x 4.24m)

Kitchen area comprising excellent range of fitted high and low level units. One and a half bowl stainless steel sink unit with mixer tap. Built in hob and oven. Extractor fan. Part tiled walls and tiled floor. Open plan lounge area through to feature turret area ideal for formal dining or as a home office.