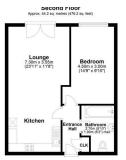

## **Local Authority**

Council Tax Band

Directions

Total area: approx. 44.2 sq. metres (476.2 sq. feet)

Agents Note: Whilst every care has been taken to prepare these particulars, they are for guidance purposes only. All measurements are approximate and are for general guidance purposes only and whilst every care has been taken to ensure their accuracy, they should not be relied upon and potential buyers/tenants are advised to recheck the measurements