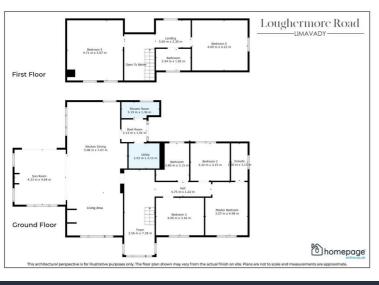

Extending to circa 2,700 sq ft, this luxurious five bedroom detached residence comprises of on the ground floor a spacious entrance hall, open plan kitchen / living / dining ,leading into a large sunroom, utility with shower room and boot room. The sleeping accommodation comprises of 3 double bedrooms with master ensuite and large family bathroom.

The first floor boasts a spacious landing with two double bedrooms and shower room.

Homes of this quality and standard rarely come onto the open market, and this is an exceptional opportunity to acquire a truly unique countryside property close to main commuter links.