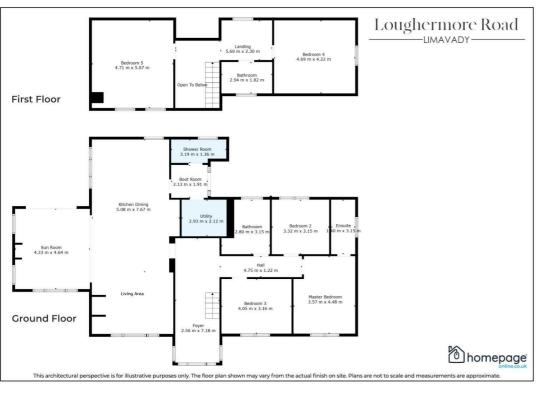

Extending to circa 2,700 sq ft, this luxurious five bedroom detached residence comprises of on the ground floor a spacious entrance hall, open plan kitchen / living / dining ,leading into a large sunroom, utility with shower room and boot room. The sleeping accommodation comprises of 3 double bedrooms with master ensuite and large family bathroom.

The first floor boasts a spacious landing with two double bedrooms and shower room.

Homes of this quality and standard rarely come onto the open market, and this is an exceptional opportunity to acquire a truly unique countryside property close to main commuter links.