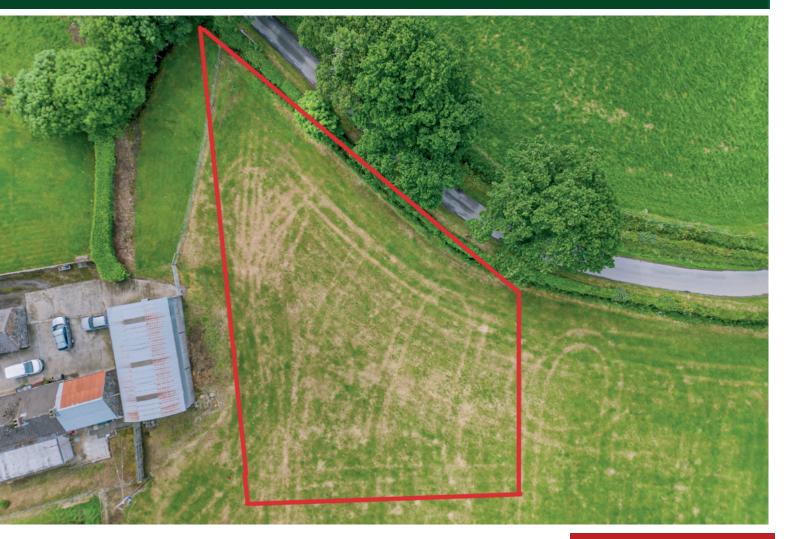

Rarely do sites like this come to the market offering an idyllic setting with outline planning permission set back off the road with private rolling countryside views. Set in circa 1/2 an acre, there is an additional paddock available via separate negotiation.

# Offers Over £135,000

Site Adjacent & SW of 47 Listullycurran Road, DROMORE, BT25 1RD

Viewing by appointment with & through agent 028 9266 1700

- Planning Reference: LA05/2024/0260/0
- Site with Outline Planning Permission with Access from Forthill Road
- Mains Water and Electric Available
- Site Circa 1/2 an Acre in an Elevated Position
- Additional Paddock Available Via Separate Negotiation
- Stunning Private Views of Rolling Countryside
- Ease of Access to Local Leading Schools, Belfast International Airport and Belfast City Airport
- Excellent Transport Links to Belfast, Hillsborough, Lisburn and Banbridge
- Viewing Directly at the Site
- Enquiries Through the Lisburn Office on 02892 661 700

### Location:

isburn - 028 92 66 1700

Ballyhackamore - 028 90 65 0000

The site is located Adjacent & SW of 47 Listullycurran Road, Dromore.

Lisburn Road - 028 90 66 3030

This can be viewed and accessed from the Forthill Road.