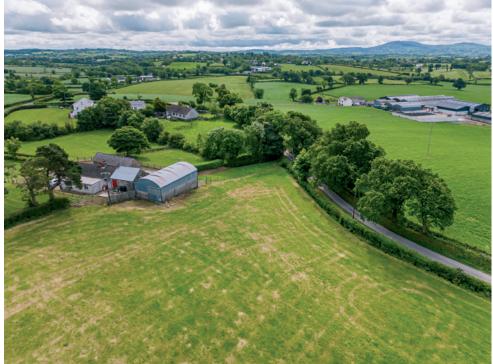

Rarely do sites like this come to the market offering an idyllic setting with outline planning permission set back off the road with private rolling countryside views. Set in circa 1/2 an acre, there is an additional paddock available via separate negotiation.

# Offers Over £135,000

Site Adjacent & SW of 47 Listullycurran Road, DROMORE, BT25 1RD

Viewing by appointment with & through agent 028 9266 1700

- Planning Reference: LA05/2024/0260/0
- Site with Outline Planning Permission with Access from Forthill Road
- Mains Water and Electric Available
- Site Circa 1/2 an Acre in an Elevated Position
- Additional Paddock Available Via Separate Negotiation
- Stunning Private Views of Rolling Countryside
- Ease of Access to Local Leading Schools, Belfast International Airport and Belfast City Airport
- Excellent Transport Links to Belfast, Hillsborough, Lisburn and Banbridge
- Viewing Directly at the Site
- Enquiries Through the Lisburn Office on 02892 661 700