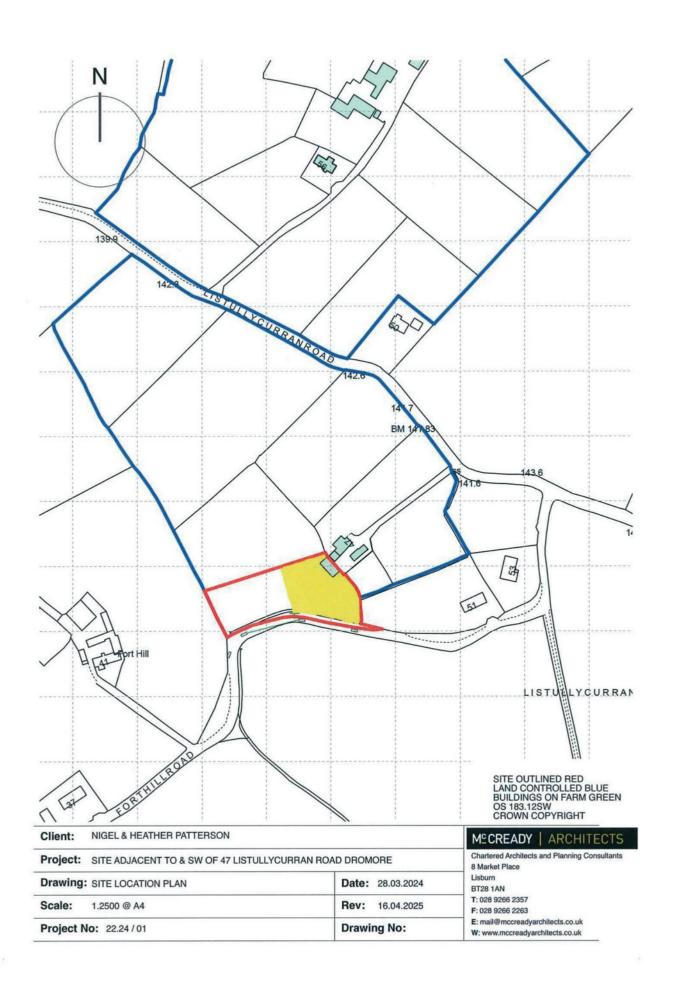

#### Planning Act (Northern Ireland) 2011

Application No:

LA05/2024/0260/O

Date of Application:

28 March 2024

Site of Proposed Development: Site adjacent & SW of 47 Listullycurran Road

Dromore

Description of Proposal:

Site for dwelling on a farm with access from Forthill Road

Applicant: Address; Agent: An Address: 8 M

Andrew McCready 8 Market Place

LISBURN BT28 1AN

Drawing Ref: 01A, 03

The Council in pursuance of its powers under the above-mentioned Act hereby

### Location:

isburn - 028 92 66 1700

Ballyhackamore - 028 90 65 0000

The site is located Adjacent & SW of 47 Listullycurran Road, Dromore.

Lisburn Road - 028 90 66 3030

This can be viewed and accessed from the Forthill Road.