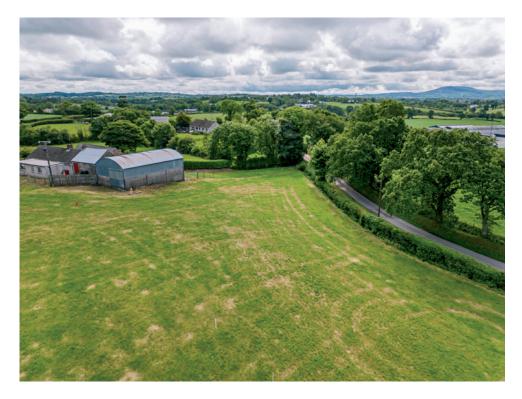

Rarely do sites like this come to the market offering an idyllic setting with outline planning permission set back off the road with private rolling countryside views. Set in circa 1/2 an acre, there is an additional paddock available via separate negotiation.

# Offers Over £135,000

Site Adjacent & SW of 47 Listullycurran Road, DROMORE, BT25 1RD

Viewing by appointment with & through agent 028 9266 1700

- Planning Reference: LA05/2024/0260/0
- Site with Outline Planning Permission with Access from Forthill Road
- Mains Water and Electric Available
- Site Circa 1/2 an Acre in an Elevated Position
- Additional Paddock Available Via Separate Negotiation
- Stunning Private Views of Rolling Countryside
- Ease of Access to Local Leading Schools, Belfast International Airport and Belfast City Airport
- Excellent Transport Links to Belfast, Hillsborough, Lisburn and Banbridge
- Viewing Directly at the Site
- Enquiries Through the Lisburn Office on 02892 661 700