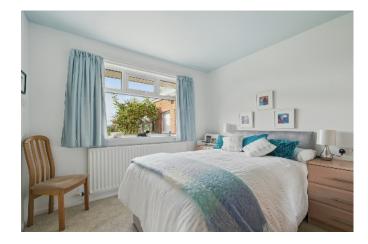

templetón Robinson BEDROOM (1): 11' 1" x 9' 0" (3.38m x 2.74m) Built in robes, low voltage spotlights.

ENSUITE WET ROOM: Contemporary wetroom with vanity sink unit, walk in wet area with seating, low flush WC, fully tilled walls, ceramic tiled floor, chrome heated towel rail, low voltage spotlights. BATHROOM: White suite comprising low flush WC, vanity sink unit, shower cubicle with electric shower, fully tiled walls, ceramic tiled floor, shelved hotpress.

BEDROOM (2): 11' 1" x 9' 0" (3.38m x 2.74m) Built in robes, low voltage spotlights.