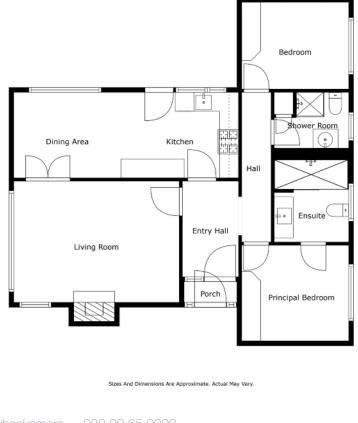

The Property Comprises: Glazed front door to...

## Ground Floor

ENTRANCE PORCH: Tiled floor, glazed door to... ENTRANCE HALL: Access to roofspace. LOUNGE: 17' 2" x 12' 7" (5.23m x 3.84m) Feature Quartz fireplace with coal effect gas fire, cornice ceiling, low voltage spotlights, glazed double doors to... LIVING/DINING 11' 2" x 8' 11" (3.4m x 2.72m) Tiled floor, cornice ceiling, low voltage spotlights, open plan to...

KITCHEN 12' 3" x 8' 11" (3.73m x 2.72m) Modern fitted kitchen with range of high and low level units, ceramic sink unit, integrated fridge/freezer, integrated dish washer, 4 ring gas hob, stainless steel extractor hood, Low voltage spotlights, tiled floor, glazed door to side.

templetón Robinson BEDROOM (1): 11' 1" x 9' 0" (3.38m x 2.74m) Built in robes, low voltage spotlights.

ENSUITE WET ROOM: Contemporary wetroom with vanity sink unit, walk in wet area with seating, low flush WC, fully tilled walls, ceramic tiled floor, chrome heated towel rail, low voltage spotlights. BATHROOM: White suite comprising low flush WC, vanity sink unit, shower cubicle with electric shower, fully tiled walls, ceramic tiled floor, shelved hotpress.

BEDROOM (2): 11' 1" x 9' 0" (3.38m x 2.74m) Built in robes, low voltage spotlights.

#### Outside

FRONT: Garden in lawn with flowerbeds. Driveway parking for several cars, leading to garage.

GARAGE: Remote control roller door, oil fired boiler, plumbed for washing machine.

SIDE: Timber decked seating area.

REAR: Private and enclosed rear garden in lawn with well stocked flowerbeds, raised timber decking area, tap.

SUN ROOM: Glazed double doors to decking. Light and power.

Telephone 028 9065 0000

www.templetonrobinson.com