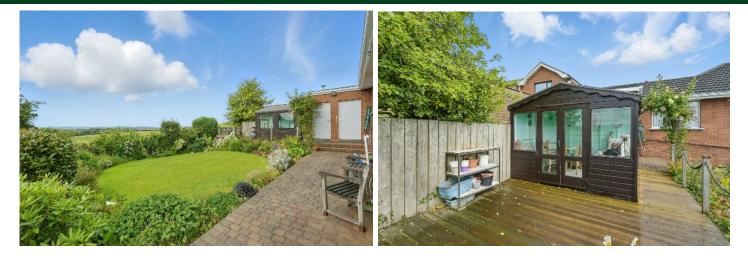

REAR: Private and enclosed rear garden in lawn with well stocked flowerbeds, raised timber decking area, tap.

SUN ROOM: Glazed double doors to decking. Light and power.

Telephone 028 9065 0000

www.templetonrobinson.com