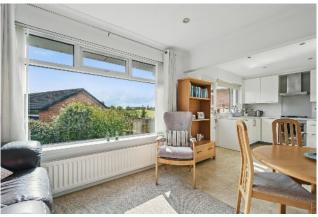

## Ground Floor

ENTRANCE PORCH: Tiled floor, glazed door to... ENTRANCE HALL: Access to roofspace. LOUNGE: 17' 2" x 12' 7" (5.23m x 3.84m) Feature Quartz fireplace with coal effect gas fire, cornice ceiling, low voltage spotlights, glazed double doors to... LIVING/DINING 11' 2" x 8' 11" (3.4m x 2.72m) Tiled floor, cornice ceiling, low voltage spotlights, open plan to...

KITCHEN 12' 3" x 8' 11" (3.73m x 2.72m) Modern fitted kitchen with range of high and low level units, ceramic sink unit, integrated fridge/freezer, integrated dish washer, 4 ring gas hob, stainless steel extractor hood, Low voltage spotlights, tiled floor, glazed door to side.