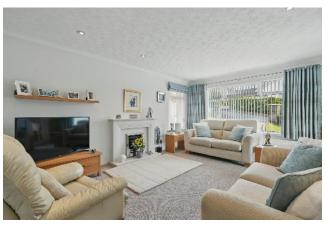

## Ground Floor

ENTRANCE PORCH: Tiled floor, glazed door to... ENTRANCE HALL: Access to roofspace. LOUNGE: 17' 2" x 12' 7" (5.23m x 3.84m) Feature Quartz fireplace with coal effect gas fire, cornice ceiling, low voltage spotlights, glazed double doors to... LIVING/DINING 11' 2" x 8' 11" (3.4m x 2.72m) Tiled floor, cornice ceiling, low voltage spotlights, open plan to...