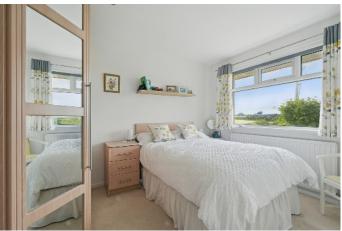

BEDROOM (2): 11' 1" x 9' 0" (3.38m x 2.74m) Built in robes, low voltage spotlights.