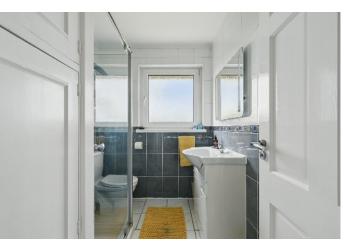

templetón Robinson BEDROOM (1): 11' 1" x 9' 0" (3.38m x 2.74m) Built in robes, low voltage spotlights.

ENSUITE WET ROOM: Contemporary wetroom with vanity sink unit, walk in wet area with seating, low flush WC, fully tilled walls, ceramic tiled floor, chrome heated towel rail, low voltage spotlights. BATHROOM: White suite comprising low flush WC, vanity sink unit, shower cubicle with electric shower, fully tiled walls, ceramic tiled floor, shelved hotpress.