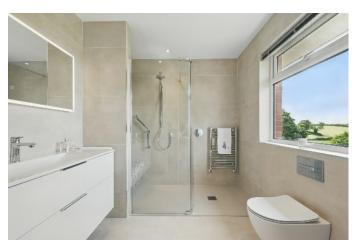

templetón Robinson BEDROOM (1): 11' 1" x 9' 0" (3.38m x 2.74m) Built in robes, low voltage spotlights.

ENSUITE WET ROOM: Contemporary wetroom with vanity sink unit, walk in wet area with seating, low flush WC, fully tilled walls, ceramic tiled floor, chrome heated towel rail, low voltage spotlights. BATHROOM: White suite comprising low flush WC, vanity sink unit, shower cubicle with electric shower, fully tiled walls, ceramic tiled floor, shelved hotpress.