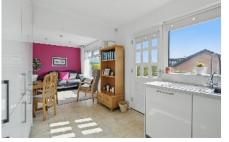

KITCHEN 12' 3" x 8' 11" (3.73m x 2.72m) Modern fitted kitchen with range of high and low level units, ceramic sink unit, integrated fridge/freezer, integrated dish washer, 4 ring gas hob, stainless steel extractor hood, Low voltage spotlights, tiled floor, glazed door to side.

REAR: Private and enclosed rear garden in lawn with well stocked flowerbeds, raised timber decking area, tap.

SUN ROOM: Glazed double doors to decking. Light and power.

Telephone 028 9065 0000

www.templetonrobinson.com