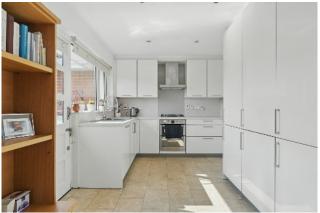

KITCHEN 12' 3" x 8' 11" (3.73m x 2.72m) Modern fitted kitchen with range of high and low level units, ceramic sink unit, integrated fridge/freezer, integrated dish washer, 4 ring gas hob, stainless steel extractor hood, Low voltage spotlights, tiled floor, glazed door to side.