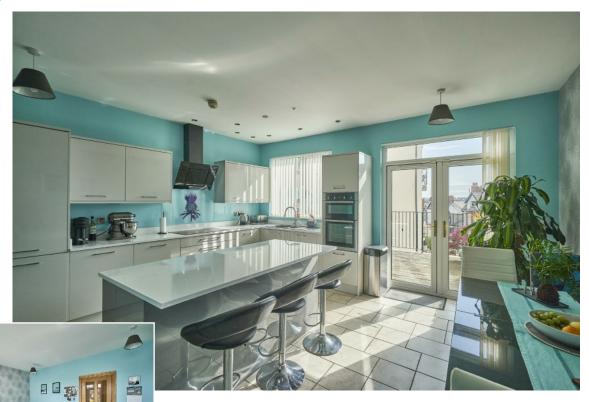

KITCHEN: 15' 9" x 15' 5" (4.8m x 4.7m) Modern fitted kitchen with excellent range of high and low level units, matching island, Franke composite sink, one and a half bowl sink with drainer, Neff five ring induction hob, extractor fan, Neff eye level oven and grill. Zanussi dishwasher, Zanussi built-in fridge/freezer, part tiled walls. Concealed lighting, ceramic tiled floor, uPVC double glazed double doors to exterior.