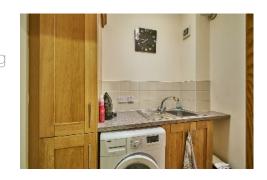

#### HALLWAY:

UTILITY ROOM: 6' 7" x 4' 3" (2m x 1.3m) Plumbed for washing machine, space for dryer, stainless steel sink with drainer, laminate work tops, ceramic tiled floor, gas fired boiler.