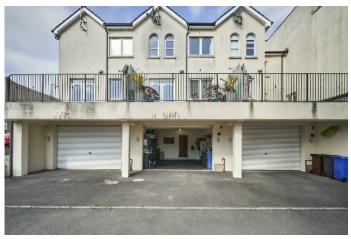

#### Outside

INTEGRAL GARAGE: 19' 0" x 16' 1" (5.8m x 4.9m) Light and power, electric roller door. Ideal gas fired boiler, plumbed for washing machine, space for dryer, meter cupboard.

Private Parking in front of garage for two cars. Pedestrian access to front - Pavior brick area. Raised balcony, timber decking. Outside light.