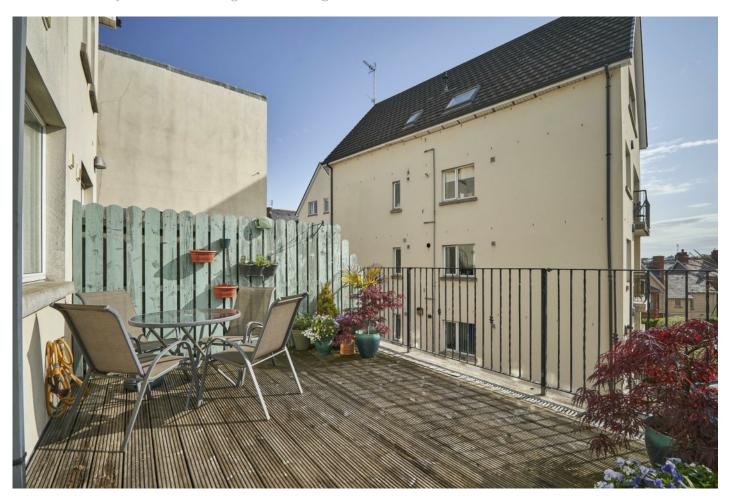

#### Outside

INTEGRAL GARAGE: 19' 0" x 16' 1" (5.8m x 4.9m) Light and power, electric roller door. Ideal gas fired boiler, plumbed for washing machine, space for dryer, meter cupboard.

Private Parking in front of garage for two cars. Pedestrian access to front - Pavior brick area. Raised balcony, timber decking. Outside light.