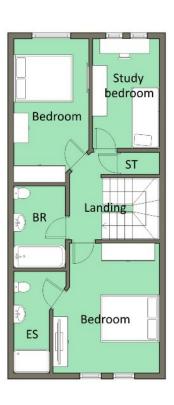

#### LANDING:

BEDROOM (1): 14' 1" x 11' 6" (4.3m x 3.5m)

ENSUITE SHOWER ROOM: Fully tiled built-in shower cubicle with Triton electric shower unit, low flush wc, pedestal wash hand basin with mixer tap, fully tiled walls, ceramic tiled floor, extractor fan, Velux window.

### STORE CUPBOARD:

BEDROOM (2): 16' 5" x 7' 10" (5m x 2.4m)

BEDROOM (3): 11' 10" x 7' 7" (3.6m x 2.3m)