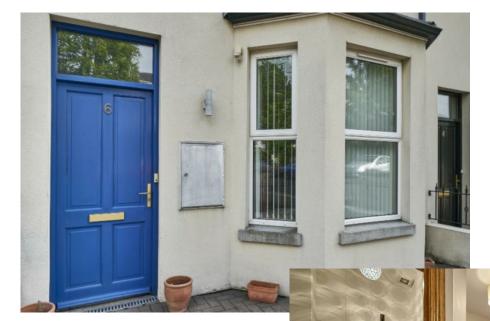

The Property Comprises:

Ground Floor

Hardwood front door.

INNER HALLWAY: Glazed inner door to:

HALLWAY:

CLOAKS/WC: Low flush wc, pedestal wash hand basin with mixer tap, fully tiled walls, ceramic tiled floor, extractor fan.