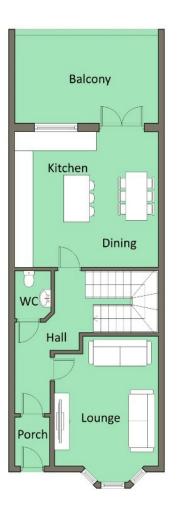

The Property Comprises:

Ground Floor

Hardwood front door.

INNER HALLWAY: Glazed inner door to:

HALLWAY:

CLOAKS/WC: Low flush wc, pedestal wash hand basin with mixer tap, fully tiled walls, ceramic tiled floor, extractor fan.

KITCHEN: 15' 9" x 15' 5" (4.8m x 4.7m) Modern fitted kitchen with excellent range of high and low level units, matching island, Franke composite sink, one and a half bowl sink with drainer, Neff five ring induction hob, extractor fan, Neff eye level oven and grill. Zanussi dishwasher, Zanussi built-in fridge/freezer, part tiled walls. Concealed lighting, ceramic tiled floor, uPVC double glazed double doors to exterior.