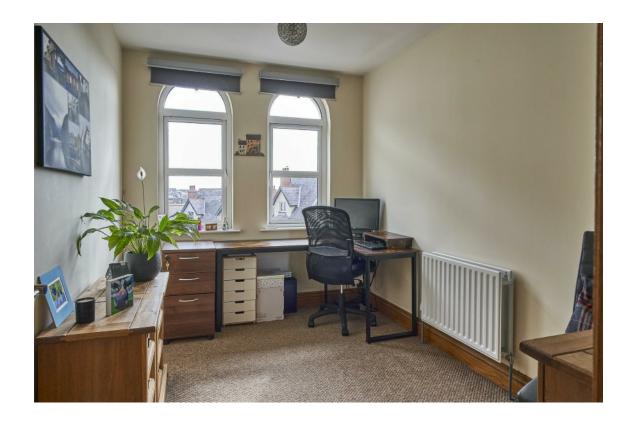

### STORE CUPBOARD:

BEDROOM (2): 16' 5" x 7' 10" (5m x 2.4m)

BEDROOM (3): 11' 10" x 7' 7" (3.6m x 2.3m)