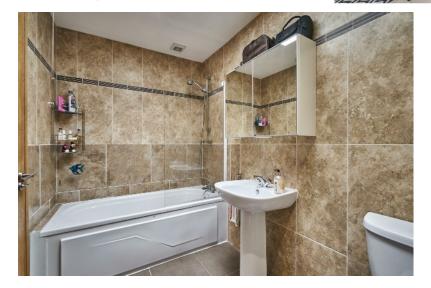

BATHROOM: White bathroom site comprising panelled bath with mixer tap and telephone hand shower, pedestal wash hand basin with mixer tap, low flush wc, fully tiled walls, ceramic tiled floor, extractor fan, Velux.