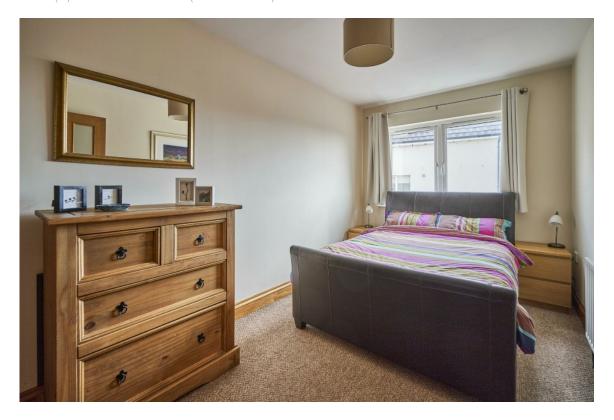

#### LANDING:

BEDROOM (1): 14' 1" x 11' 6" (4.3m x 3.5m)

ENSUITE SHOWER ROOM: Fully tiled built-in shower cubicle with Triton electric shower unit, low flush wc, pedestal wash hand basin with mixer tap, fully tiled walls, ceramic tiled floor, extractor fan, Velux window.

### STORE CUPBOARD:

BEDROOM (2): 16' 5" x 7' 10" (5m x 2.4m)

BEDROOM (3): 11' 10" x 7' 7" (3.6m x 2.3m)