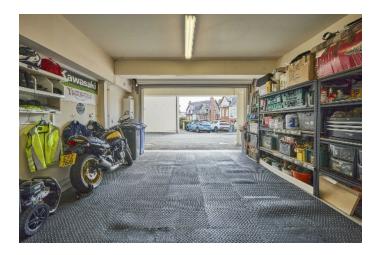

#### Outside

INTEGRAL GARAGE: 19' 0" x 16' 1" (5.8m x 4.9m) Light and power, electric roller door. Ideal gas fired boiler, plumbed for washing machine, space for dryer, meter cupboard.

Private Parking in front of garage for two cars. Pedestrian access to front - Pavior brick area. Raised balcony, timber decking. Outside light.