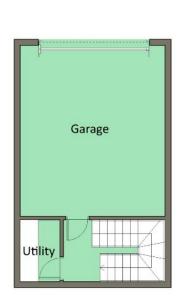

#### Lower Level

#### HALLWAY:

UTILITY ROOM: 6' 7" x 4' 3" (2m x 1.3m) Plumbed for washing machine, space for dryer, stainless steel sink with drainer, laminate work tops, ceramic tiled floor, gas fired boiler.

#### Outside

INTEGRAL GARAGE: 19' 0" x 16' 1" (5.8m x 4.9m) Light and power, electric roller door. Ideal gas fired boiler, plumbed for washing machine, space for dryer, meter cupboard.

Private Parking in front of garage for two cars. Pedestrian access to front - Pavior brick area. Raised balcony, timber decking. Outside light.