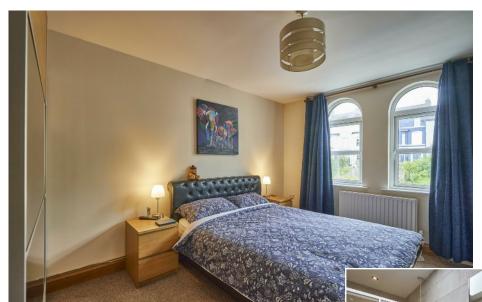

#### LANDING:

BEDROOM (1): 14' 1" x 11' 6" (4.3m x 3.5m)

ENSUITE SHOWER ROOM: Fully tiled built-in shower cubicle with Triton electric shower unit, low flush wc, pedestal wash hand basin with mixer tap, fully tiled walls, ceramic tiled floor, extractor fan, Velux window.