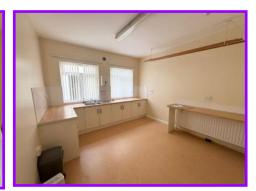

#### Description

The office accommodation comprises plastered and painted walls, plastered ceilings, floor coverings, wall mounted services and double-glazed windows and doors. The layout is of a cellular nature comprising C.17 No office/boardroom units together with ancillary space.