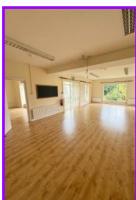

#### Description

The office accommodation comprises plastered and painted walls, plastered ceilings, floor coverings, wall mounted services and double-glazed windows and doors. The layout is of a cellular nature comprising C.17 No office/boardroom units together with ancillary space.

#### Accomodation

Ground Floor:2,077 sq ftFirst Floor:1,840 sq ft