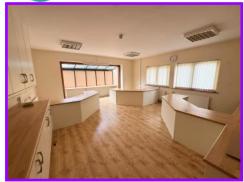

#### Description

The office accommodation comprises plastered and painted walls, plastered ceilings, floor coverings, wall mounted services and double-glazed windows and doors. The layout is of a cellular nature comprising C.17 No office/boardroom units together with ancillary space.

#### Accomodation

Ground Floor:2,077 sq ftFirst Floor:1,840 sq ft