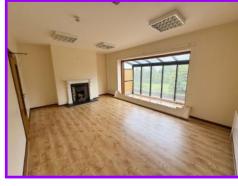

#### Description

The office accommodation comprises plastered and painted walls, plastered ceilings, floor coverings, wall mounted services and double-glazed windows and doors. The layout is of a cellular nature comprising C.17 No office/boardroom units together with ancillary space.