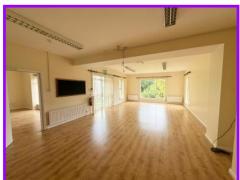

#### Description

The office accommodation comprises plastered and painted walls, plastered ceilings, floor coverings, wall mounted services and double-glazed windows and doors. The layout is of a cellular nature comprising C.17 No office/boardroom units together with ancillary space.

#### Accomodation

Ground Floor:2,077 sq ftFirst Floor:1,840 sq ft