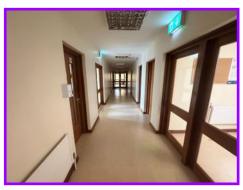

#### Description

The office accommodation comprises plastered and painted walls, plastered ceilings, floor coverings, wall mounted services and double-glazed windows and doors. The layout is of a cellular nature comprising C.17 No office/boardroom units together with ancillary space.