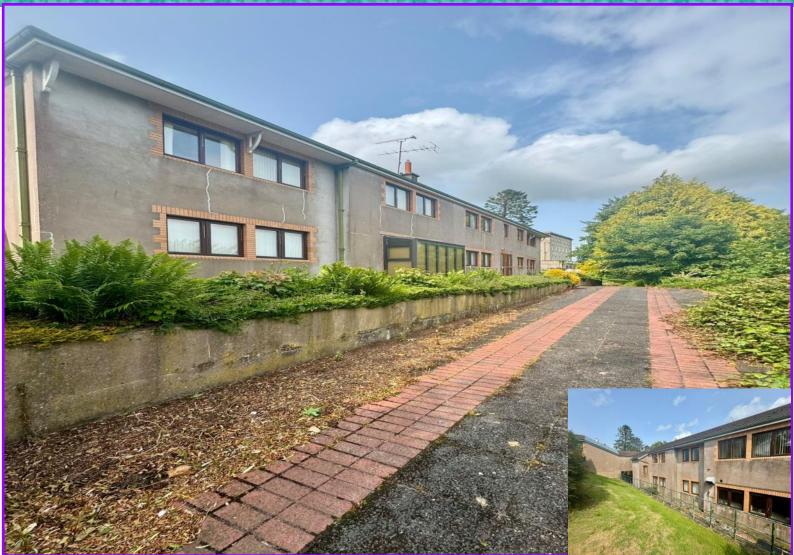

### Location

This property is located in Clogher town centre within the grounds of McCartan's Care Home, easily accessible to the M1 Motorway network.

The subject comprises fully fitted office accommodation benefitting from its own access from Main Street, Clogher.

The location of the building, floor plate size and level of fit out makes it suitable for a variety of occupiers commercial/office/creche/day care.

#### Description

The office accommodation comprises plastered and painted walls, plastered ceilings, floor coverings, wall mounted services and double-glazed windows and doors. The layout is of a cellular nature comprising C.17 No office/boardroom units together with ancillary space.