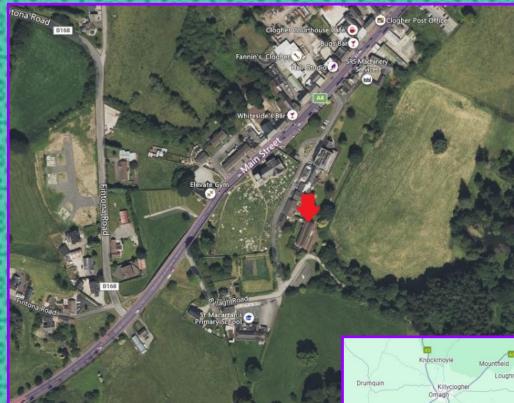

tted office accommodation benefitting from its own access from Main Street, Clogher.

The location of the building, floor plate size and level of fit out makes it suitable for a variety of occupiers commercial/office/creche/day care.

#### Description

The office accommodation comprises plastered and painted walls, plastered ceilings, floor coverings, wall mounted services and double-glazed windows and doors. The layout is of a cellular nature comprising C.17 No office/boardroom units together with ancillary space.

Car parking is available on site

#### **Rateable Value**

TBC

#### Lease Details

Term:NegotiableRent:POARepairs:Full repairing and insuring terms

#### Accomodation

Ground Floor:2,077 sq ftFirst Floor:1,840 sq ft





































#### **Location Maps**



FOR INDICATIVE PURPOSES ONLY

#### **RA Noble & Co Ltd**

T: 028 8554 8242 F: 028 8554 9900 E:info@nobleauctioneers.co.uk

JONATHAN KEYS M: 077 4632 2257 jonny@nobleauctioneers.co.uk

STEPHEN KEYS M: 077 6242 7557 stephen@nobleauctioneers.co.uk

#### **MISREPRESENTATION ACT 1967**



Dunnamo



the mark of property professionalism worldwide

The premises are offered subject to contract, availability and confirmation of details. The particulars do not form part of any contract and whilst believed to be correct, no responsibility can be accepted for any errors. None of the statements contained in the particulars are to be relied upon as statements of fact any attending purchasers or lessees must satisfy themselves by inspection or otherwise as to the correctness of those statements. The ve