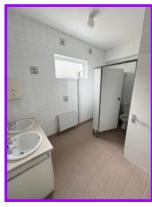

#### Description

The office accommodation comprises plastered and painted walls, plastered ceilings, floor coverings, wall mounted services and double-glazed windows and doors. The layout is of a cellular nature comprising C.17 No office/boardroom units together with ancillary space.