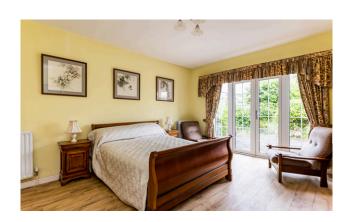

# BEDROOM (1):

15' 8" x 13' 3" (4.781m x 4.035m) Double radiator x3, glazed double doors leading to back garden