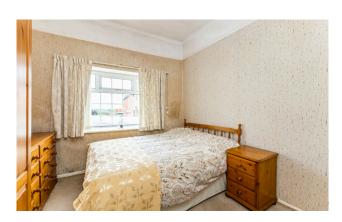

# BEDROOM (2):

11' 7" x 10' 0" (3.526m x 3.053m) Single panelled radiator, picture rail

# BEDROOM (3):

11' 7" x 6' 11" (3.523 m x 2.115m) Double panelled radiator, picture rail