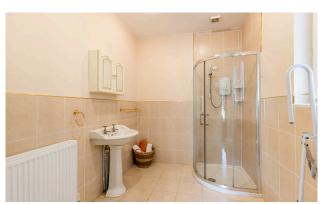

#### **ENSUITE SHOWER ROOM:**

9' 4" x 6' 10" (2.840m x 2.074m)

Three piece suite comprising of push button wc, corner shower enclosure with Triton electric shower over, pedestal wash hand basin, double panelled radiator, recessed lighting, extractor fan, part tiled walls