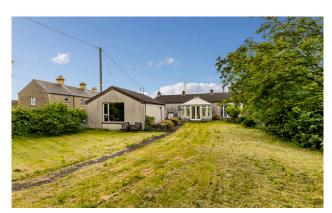

# 21 MAIN STREET, CARROWDORE BT22 2HN

Offers Over £200,000

# 21 Main Street, Carrowdore, BT22 2HN

- Deceptively spacious detached bungalow with traditional features throughout
- Welcoming entrance hallway leading to a spacious lounge with feature brick fireplace
- Double glazed doors connect lounge to dining room, ideal for entertaining
- Fitted kitchen with ample storage, integrated appliances, and seating area

#### **OUTSIDE:**

Concrete area with double gates to side area, large rear garden in lawn

Paved area to side of house, access to rear garden via right of way, grass area to side of house, oil tank, enclosed oil boiler