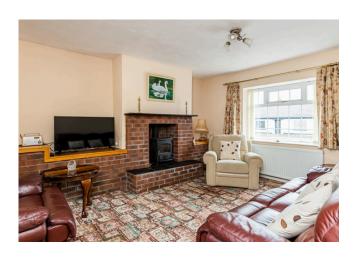

# LIVING ROOM:

14' 6" x 12' 4" (4.407m x 3.768m) Recessed window, double panelled radiator, feature wood burning storage with brick surround, tiled hearth, glazed sliding doors to...