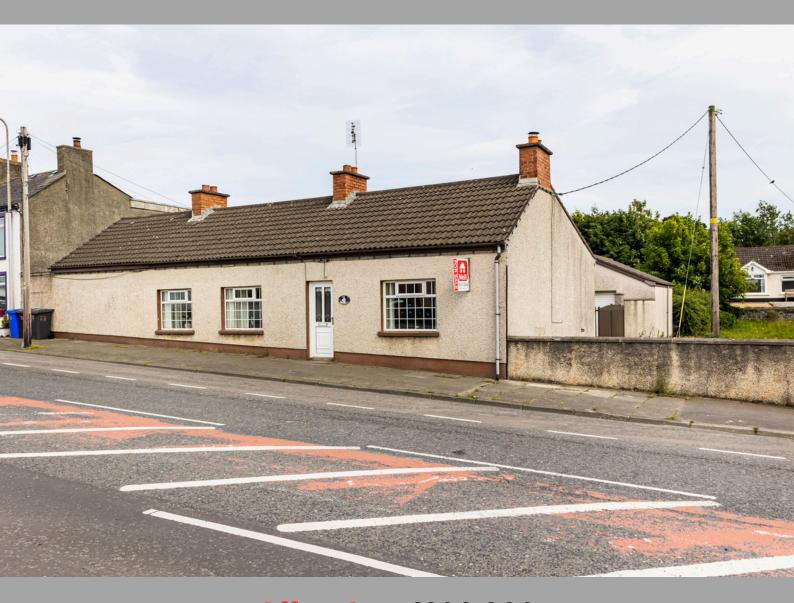

# 21 MAIN STREET, CARROWDORE BT22 2HN

Offers Over £200,000

# 21 Main Street, Carrowdore, BT22 2HN

- Deceptively spacious detached bungalow with traditional features throughout
- Welcoming entrance hallway leading to a spacious lounge with feature brick fireplace
- Double glazed doors connect lounge to dining room, ideal for entertaining
- Fitted kitchen with ample storage, integrated appliances, and seating area