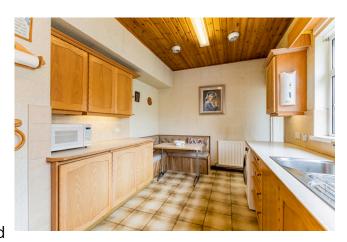

#### KITCHEN:

16' 2" x 9' 5" (4.940m x 2.861m)
Range of high and low level cupboards, integrate oven and hob, one and half bowl stainless steel sink unit with mixer tap, plumbed for washing machine, built in seating area, tongue and groove wood ceiling, integrated fridge