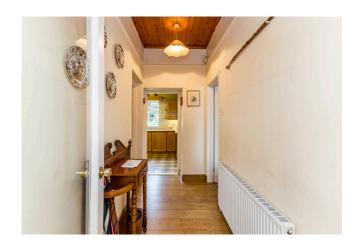

# **ENTRANCE HALL:**

Glazed upvc entrance door, wood flooring, glazed inner door, single panelled radiator, tongue and groove wood ceiling, picture rail, door to inner hallway...

#### **INNER HALLWAY:**

Single panelled radiator, Roofspace hatch, picture rail