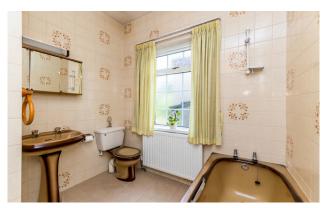

# **BATHROOM:**

At widest point. Panelled metal bath with chrome taps, low flush wc, pedestal wash hand basin with chrome taps, fully tiled walls, Hotpress off with herculag hot water tank, single panelled radiator.