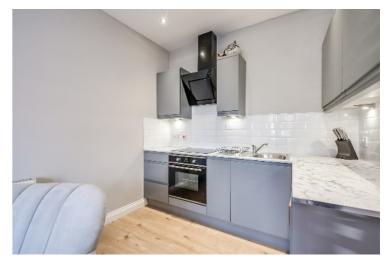

#### **Ground Floor**

COMMUNAL ENTRANCE HALL: Ceramic tiled floor.

Hardwood front door to:

ENTRANCE HALL/UTILITY AREA: Units, work surfaces, plumbed for washing machine.

LOUNGE/MODERN FITTED KITCHEN: 19' 1" x 12' 6" (5.82m x 3.81m) (Overall). Range of high and low level units, work surfaces, single drainer stainless steel sink unit, integrated oven, integrated hob, extractor fan over, integrated fridge, part tiled walls, ceramic tiled floor, low voltage spotlights.