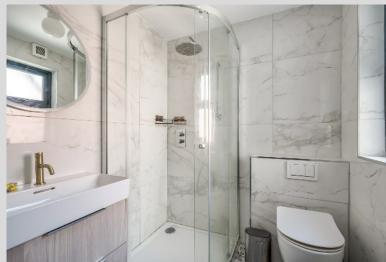

The property offers modern and well proportioned accommodation comprises; entrance hall and utility area, good sized lounge with bay window open plan to modern fitted kitchen, two double bedrooms and modern shower room.

BEDROOM (1): 12' 8" x 11' 7" (3.86m x 3.53m) (at widest points).

BEDROOM (2): 9' 10" x 8' 0" (3m x 2.44m) (at widest points).

SHOWER ROOM: White suite comprising low flush wc, vanity unit with wash hand basin, fully tiled shower cubicle with drencher shower head, fully tiled walls, tiled floor, extractor fan.