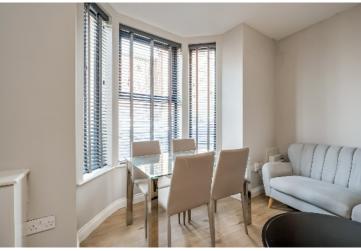

The property offers modern and well proportioned accommodation comprises; entrance hall and utility area, good sized lounge with bay window open plan to modern fitted kitchen, two double bedrooms and modern shower room.

### Property Features

- Modern Ground Floor Two Bedroom Apartment with South Facing Patio Garden
- Communal Hall
- Entrance Hall with Utility Area
- Lounge with Bay Window
- Open Plan to Modern Fitted Kitchen with Appliances
- Two Good Sized Bedrooms
- Modern Shower Room
- Gas Heating/ Double Glazed Windows
- Rear Bin Area
- Superb Location Within Easy Walking Distance of the Lisburn Road Amenities, City & Royal Hospitals, Easy Access to the City Centre
- Ideal for Owner Occupiers or Investors

#### **Ground Floor**

COMMUNAL ENTRANCE HALL: Ceramic tiled floor.

Hardwood front door to:

ENTRANCE HALL/UTILITY AREA: Units, work surfaces, plumbed for washing machine.

LOUNGE/MODERN FITTED KITCHEN: 19' 1" x 12' 6" (5.82m x 3.81m) (Overall). Range of high and low level units, work surfaces, single drainer stainless steel sink unit, integrated oven, integrated hob, extractor fan over, integrated fridge, part tiled walls, ceramic tiled floor, low voltage spotlights.