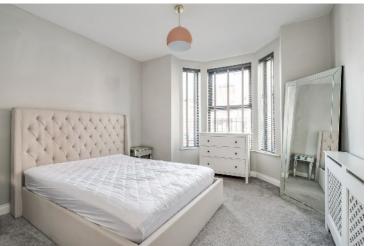

BEDROOM (1): 12' 8" x 11' 7" (3.86m x 3.53m) (at widest points).

BEDROOM (2): 9' 10" x 8' 0" (3m x 2.44m) (at widest points).

SHOWER ROOM: White suite comprising low flush wc, vanity unit with wash hand basin, fully tiled shower cubicle with drencher shower head, fully tiled walls, tiled floor, extractor fan.