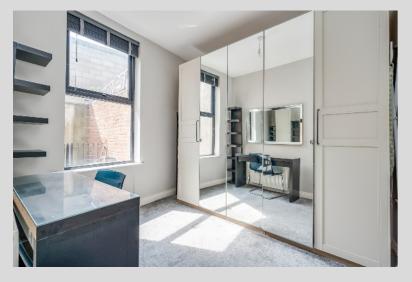

The property offers modern and well proportioned accommodation comprises; entrance hall and utility area, good sized lounge with bay window open plan to modern fitted kitchen, two double bedrooms and modern shower room.

BEDROOM (1): 12' 8" x 11' 7" (3.86m x 3.53m) (at widest points).

BEDROOM (2): 9' 10" x 8' 0" (3m x 2.44m) (at widest points).

SHOWER ROOM: White suite comprising low flush wc, vanity unit with wash hand basin, fully tiled shower cubicle with drencher shower head, fully tiled walls, tiled floor, extractor fan.