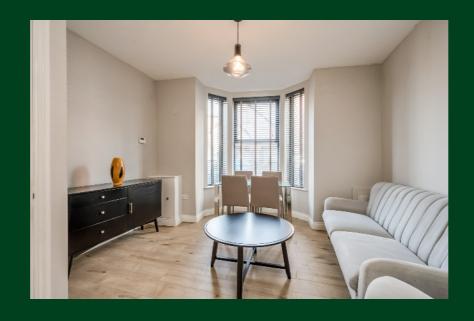

The property offers modern and well proportioned accommodation comprises; entrance hall and utility area, good sized lounge with bay window open plan to modern fitted kitchen, two double bedrooms and modern shower room.

### Property Features

- Modern Ground Floor Two Bedroom Apartment with South Facing Patio Garden
- Communal Hall
- Entrance Hall with Utility Area
- Lounge with Bay Window
- Open Plan to Modern Fitted Kitchen with Appliances
- Two Good Sized Bedrooms
- Modern Shower Room
- Gas Heating/ Double Glazed Windows
- Rear Bin Area
- Superb Location Within Easy Walking Distance of the Lisburn Road Amenities, City & Royal Hospitals, Easy Access to the City Centre
- Ideal for Owner Occupiers or Investors

#### **Ground Floor**

COMMUNAL ENTRANCE HALL: Ceramic tiled floor.

Hardwood front door to:

ENTRANCE HALL/UTILITY AREA: Units, work surfaces, plumbed for washing machine.

LOUNGE/MODERN FITTED KITCHEN: 19' 1" x 12' 6" (5.82m x 3.81m) (Overall). Range of high and low level units, work surfaces, single drainer stainless steel sink unit, integrated oven, integrated hob, extractor fan over, integrated fridge, part tiled walls, ceramic tiled floor, low voltage spotlights.