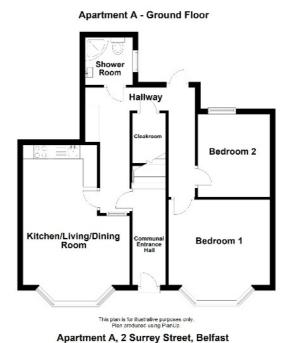

The property offers modern and well proportioned accommodation comprises; entrance hall and utility area, good sized lounge with bay window open plan to modern fitted kitchen, two double bedrooms and modern shower room.

# Property Comprises

#### **Ground Floor**

COMMUNAL ENTRANCE HALL: Ceramic tiled floor.

Hardwood front door to:

ENTRANCE HALL/UTILITY AREA: Units, work surfaces, plumbed for washing machine.

LOUNGE/MODERN FITTED KITCHEN: 19' 1" x 12' 6" (5.82m x 3.81m) (Overall). Range of high and low level units, work surfaces, single drainer stainless steel sink unit, integrated oven, integrated hob, extractor fan over, integrated fridge, part tiled walls, ceramic tiled floor, low voltage spotlights.

BEDROOM (1): 12' 8" x 11' 7" (3.86m x 3.53m) (at widest points).

BEDROOM (2): 9' 10" x 8' 0" (3m x 2.44m) (at widest points).

SHOWER ROOM: White suite comprising low flush wc, vanity unit with wash hand basin, fully tiled shower cubicle with drencher shower head, fully tiled walls, tiled floor, extractor fan.