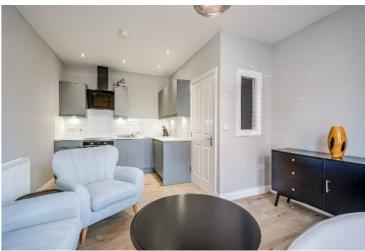

The property offers modern and well proportioned accommodation comprises; entrance hall and utility area, good sized lounge with bay window open plan to modern fitted kitchen, two double bedrooms and modern shower room.

### Property Features

- Modern Ground Floor Two Bedroom Apartment with South Facing Patio Garden
- Communal Hall
- Entrance Hall with Utility Area
- Lounge with Bay Window
- Open Plan to Modern Fitted Kitchen with Appliances
- Two Good Sized Bedrooms
- Modern Shower Room
- Gas Heating/ Double Glazed Windows
- Rear Bin Area
- Superb Location Within Easy Walking Distance of the Lisburn Road Amenities, City & Royal Hospitals, Easy Access to the City Centre
- Ideal for Owner Occupiers or Investors

#### **Ground Floor**

COMMUNAL ENTRANCE HALL: Ceramic tiled floor.

Hardwood front door to:

ENTRANCE HALL/UTILITY AREA: Units, work surfaces, plumbed for washing machine.

LOUNGE/MODERN FITTED KITCHEN: 19' 1" x 12' 6" (5.82m x 3.81m) (Overall). Range of high and low level units, work surfaces, single drainer stainless steel sink unit, integrated oven, integrated hob, extractor fan over, integrated fridge, part tiled walls, ceramic tiled floor, low voltage spotlights.