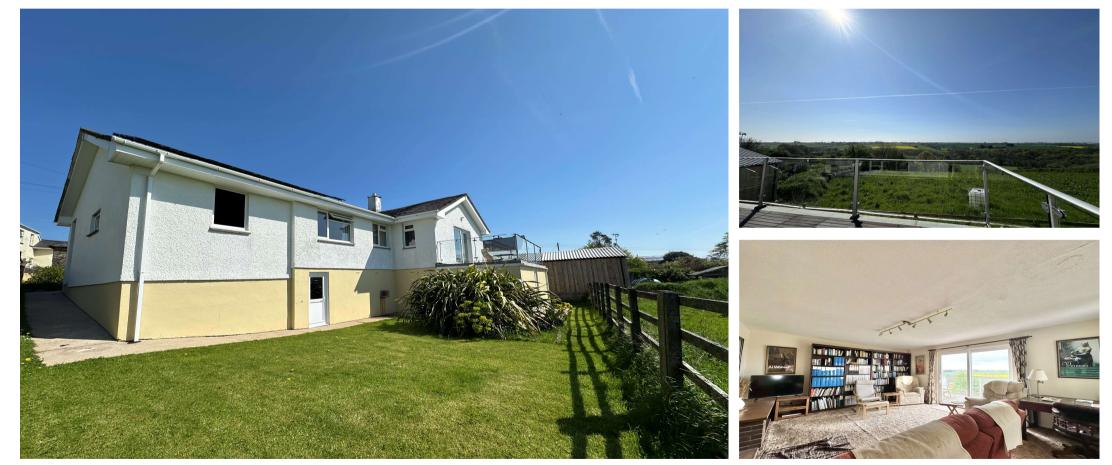

#### Moorview, West Road, Roborough, Winkleigh, Devon, EX19 8SZ

Welcome to Moorview – West Road, Tucked away in the heart of the peaceful and picturesque village of Roborough, Moorview is not just a property – it's a sanctuary, a lifestyle, and a rare opportunity to embrace the very best of Devon living. This well-appointed three-bedroom bungalow enjoys a commanding position on sought-after West Road and offers one of the most breath-taking panoramic views of the rolling Devon countryside you will ever experience.

From the moment you arrive, Moorview exudes warmth, space, and serenity. A generous front plot welcomes you with mature greenery and a parking space, setting the tone for what lies beyond. Step into the spacious front porch, ideal for boots, coats, or a quiet reading corner, and your gaze is immediately drawn through the bright and airy lounge to the rear of the home. Large sliding doors open to a wide balcony, fitted with a glass balustrade, inviting you to pause and take in the truly stunning countryside beyond - open fields stretching as far as the eye can see.

Each of the three bedrooms is well-proportioned and full of potential – ideal for family, guests, or working from home. The wraparound garden offers an excellent opportunity for gardening enthusiasts, with a layout that allows for creativity and development. It's a peaceful, private space with room to make it your own.

At the rear of the property, you'll find access to a boiler room and a separate store — both with great potential to be transformed into a home office, studio, or hobby room (subject to the relevant permissions). The garage also benefits from power and lighting, adding yet another layer of flexibility to this already versatile home.