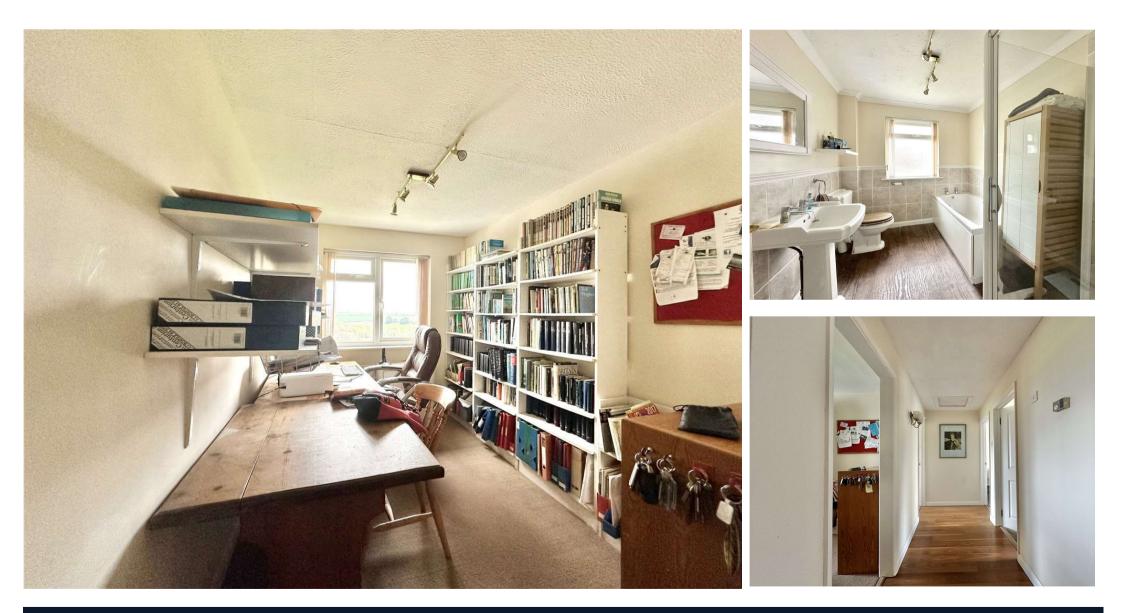

Each of the three bedrooms is well-proportioned and full of potential – ideal for family, guests, or working from home. The wraparound garden offers an excellent opportunity for gardening enthusiasts, with a layout that allows for creativity and development. It's a peaceful, private space with room to make it your own.

At the rear of the property, you'll find access to a boiler room and a separate store — both with great potential to be transformed into a home office, studio, or hobby room (subject to the relevant permissions). The garage also benefits from power and lighting, adding yet another layer of flexibility to this already versatile home.