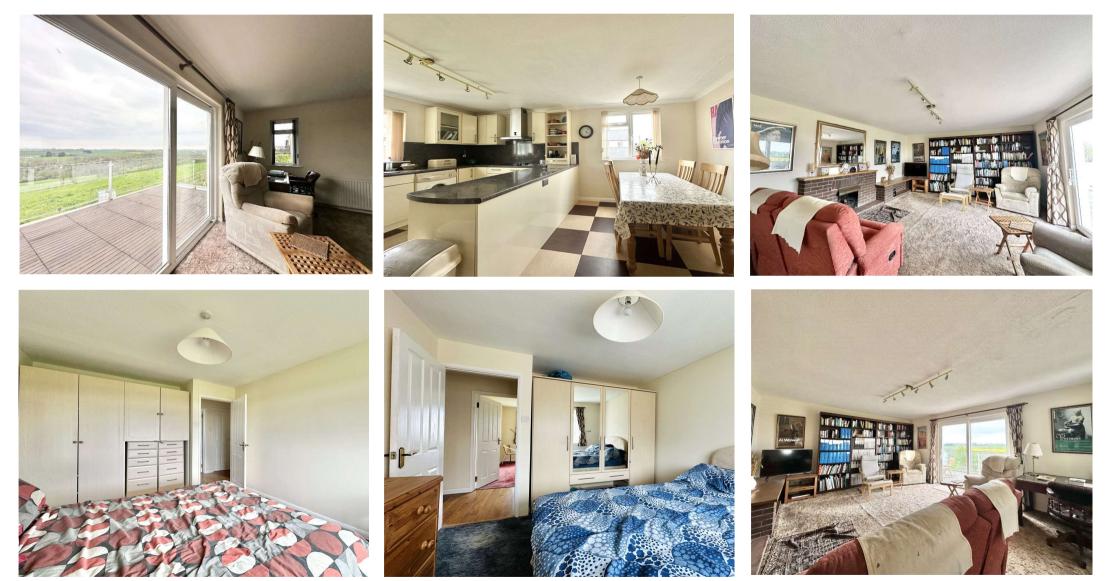

From the moment you arrive, Moorview exudes warmth, space, and serenity. A generous front plot welcomes you with mature greenery and a parking space, setting the tone for what lies beyond. Step into the spacious front porch, ideal for boots, coats, or a quiet reading corner, and your gaze is immediately drawn through the bright and airy lounge to the rear of the home. Large sliding doors open to a wide balcony, fitted with a glass balustrade, inviting you to pause and take in the truly stunning countryside beyond - open fields stretching as far as the eye can see.

The lounge is an inviting and relaxing space, perfect for quiet evenings, time with family, or hosting friends. Adjacent to the lounge is the generously sized kitchen diner, offering plenty of room for everyday life and entertaining alike. Whether you're enjoying a quiet breakfast or gathering with loved ones, this space has a natural, welcoming flow.

Each of the three bedrooms is well-proportioned and full of potential – ideal for family, guests, or working from home. The wraparound garden offers an excellent opportunity for gardening enthusiasts, with a layout that allows for creativity and development. It's a peaceful, private space with room to make it your own.