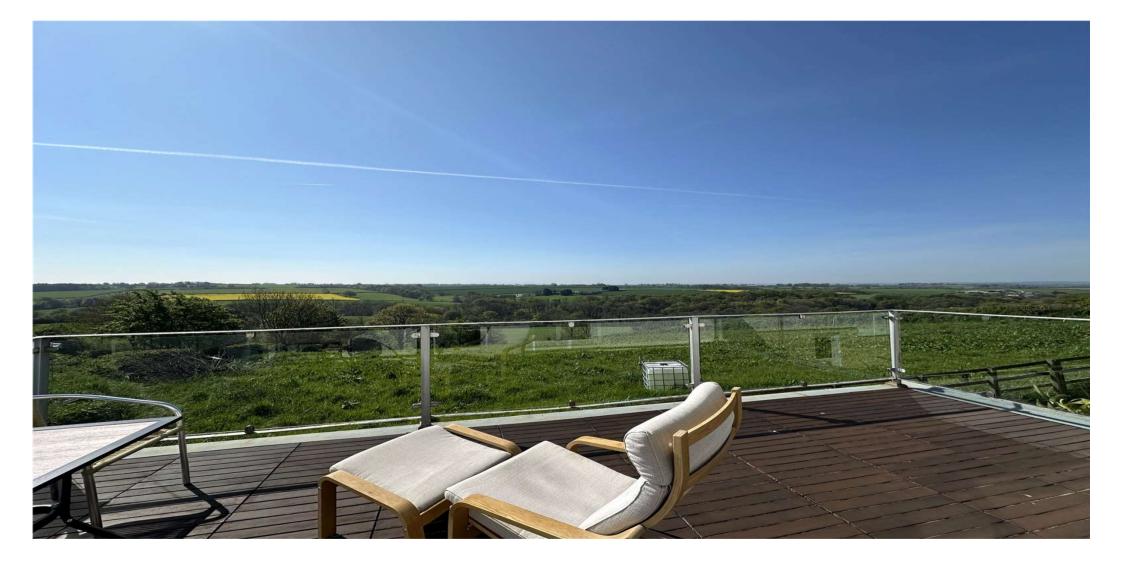

From the moment you arrive, Moorview exudes warmth, space, and serenity. A generous front plot welcomes you with mature greenery and a parking space, setting the tone for what lies beyond. Step into the spacious front porch, ideal for boots, coats, or a quiet reading corner, and your gaze is immediately drawn through the bright and airy lounge to the rear of the home. Large sliding doors open to a wide balcony, fitted with a glass balustrade, inviting you to pause and take in the truly stunning countryside beyond - open fields stretching as far as the eye can see.

While Moorview meets every practical need, it's the atmosphere that truly sets it apart. This is a home that feels calm, light, and full of possibility. The views, the garden, the peace – they all combine to create a space where life feels just that little bit more beautiful.