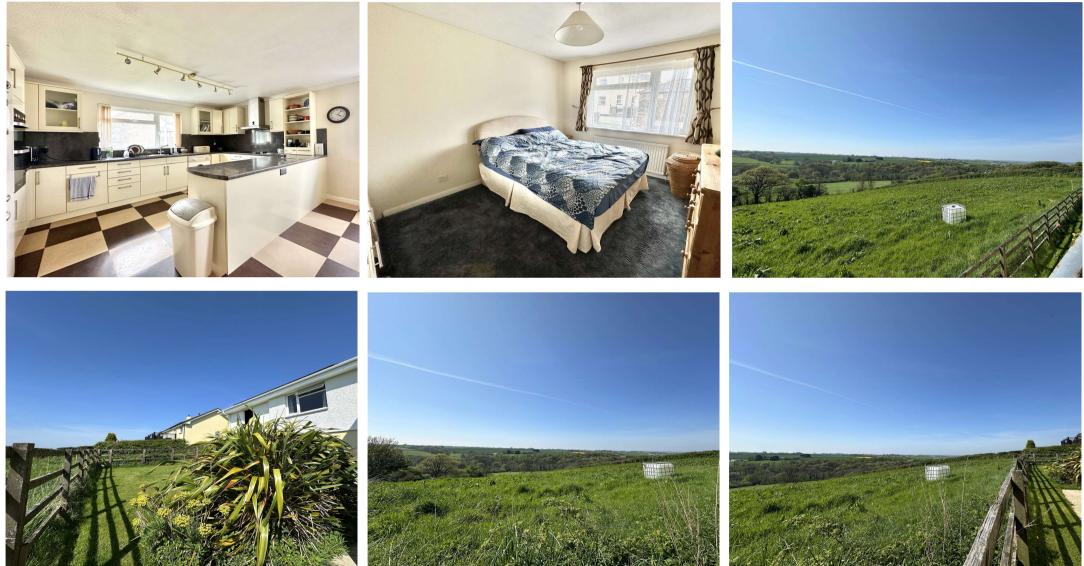

The lounge is an inviting and relaxing space, perfect for quiet evenings, time with family, or hosting friends. Adjacent to the lounge is the generously sized kitchen diner, offering plenty of room for everyday life and entertaining alike. Whether you're enjoying a quiet breakfast or gathering with loved ones, this space has a natural, welcoming flow.

Each of the three bedrooms is well-proportioned and full of potential – ideal for family, guests, or working from home. The wraparound garden offers an excellent opportunity for gardening enthusiasts, with a layout that allows for creativity and development. It's a peaceful, private space with room to make it your own.

From the moment you arrive, Moorview exudes warmth, space, and serenity. A generous front plot welcomes you with mature greenery and a parking space, setting the tone for what lies beyond. Step into the spacious front porch, ideal for boots, coats, or a quiet reading corner, and your gaze is immediately drawn through the bright and airy lounge to the rear of the home. Large sliding doors open to a wide balcony, fitted with a glass balustrade, inviting you to pause and take in the truly stunning countryside beyond - open fields stretching as far as the eye can see.