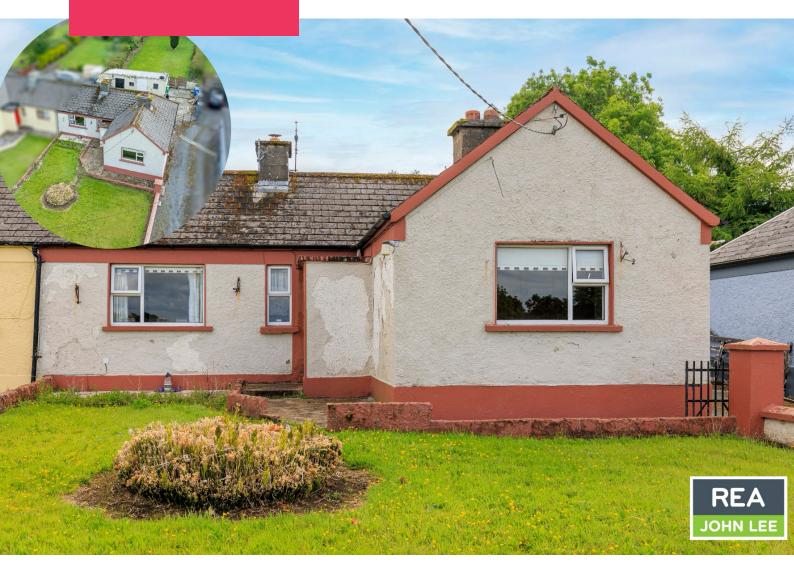

# 8 ARD MHUIRE

Newport, Co. Tipperary. V94 E03H

3-Bed Semi Detached

PSRA: 002764

#### | Description

REA John Lee are delighted to bring to the market this Ideally Situated 3 Bed Semi-Detached Bungalow in the Heart of Newport. Full of potential and in a prime location this property offers huge potential for upgrading and is situated within walking distance of the centre of Newport town. It features 3 Bedrooms, Family Bathroom, Kitchen & Living Area with a number of sheds to the rear. There is a lawn area to the front and vehicular access to the rear with a concrete yard and spacious garden with off-road parking. While the residence is in need of some redecoration and upgrading, it is perfect for buyers looking to add their own style or investors looking for their next project. Walkable to shops, schools & local amenities this presents a great opportunity in a sought-after area. Contact us today to arrange a viewing or find out more.