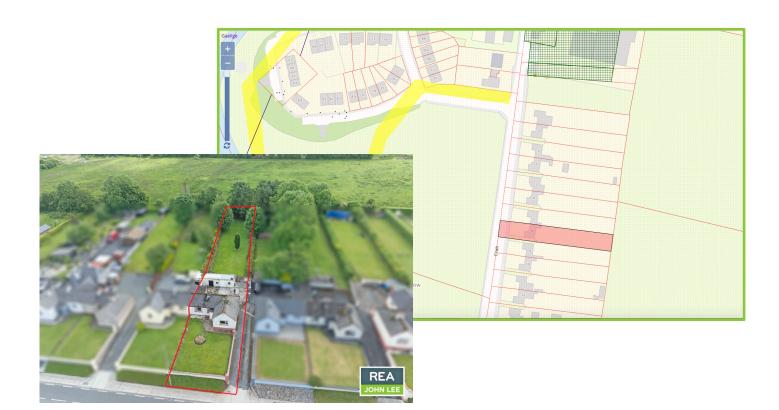

#### Location

This property is situated in the centre of Newport and is within easy reach of the University of Limerick and only 15km outside Limerick City with easy access to the M7 road network. National Technological Park is just minutes by car, while the area is served by a number of primary and secondary schools.

### Outside

The gardens are substantial with ample room for further development.

#### Directions

Coming into Newport turn right in the Square. Proceed out the Murroe road and the property is a short distance on the left. V94 E03H

Price

€200,000