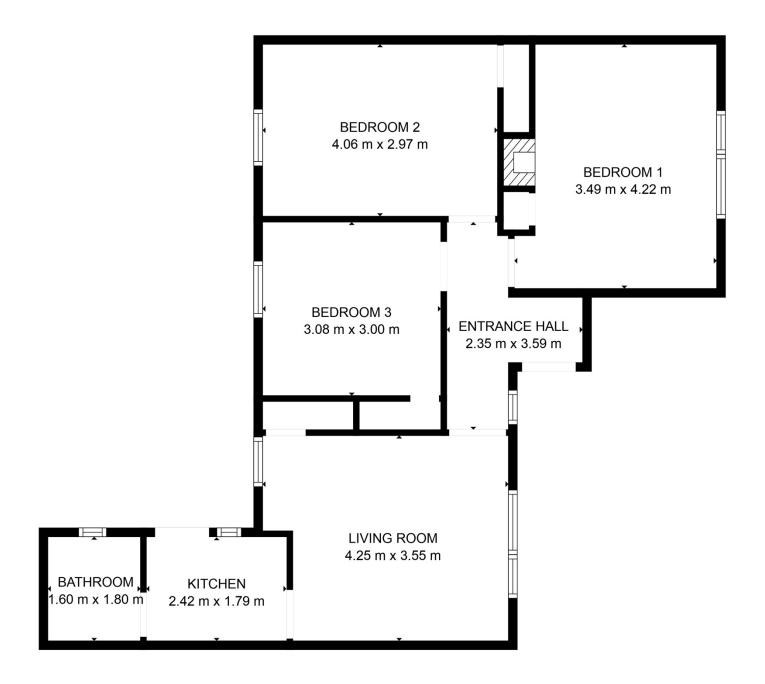

### **Accommodation**

TOTAL: 67 m2 FLOOR 1: 67 m2 EXCLUDED AREAS: WALLS: 7 m2

FLOOR PLAN CREATED BY CUBICASA APP. MEASUREMENTS DEEMED HIGHLY RELIABLE BUT NOT GUARANTEED.