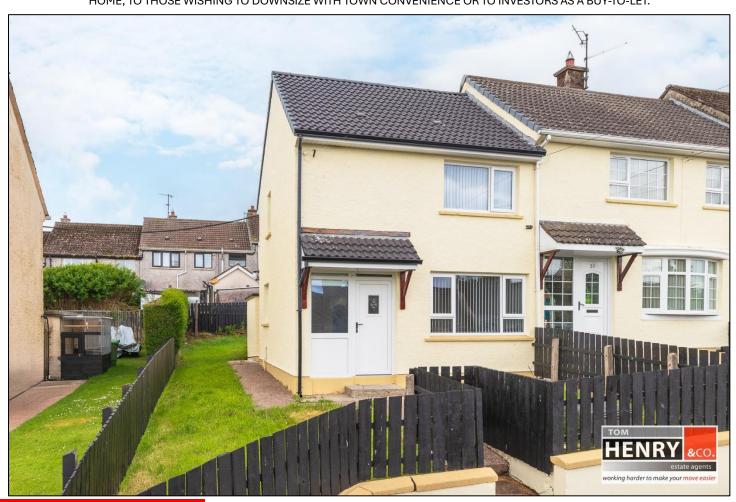

#### A RECENTLY REFURBISHED PROPERTY LOCATED WITHIN WALKING DISTANCE OF ALL POPULAR POMEROY AMENITIES

RECENTLY REFURBISHED TO A GOOD STANDARD THROUGHOUT, THIS 2 BEDROOM END-OF-TERRACE PROPERTY IS LOCATED WITHIN WALKING DISTANCE OF ALL BUSTLING & POPULAR POMEROY AMENITIES & FACILITIES INCLUDING LOCAL SHOPS, FAST FOOD OUTLETS, ETC. AND ALSO BENEFITS FROM GOOD ACCESS TO THE ROADS NETWORK FOR COMMUTING TO COOKSTOWN, DONAGHMORE, DUNGANNON OR FURTHER AFIELD.

PRESENTED FOR SALE IN "JUST MOVE-IN" ORDER THROUGHOUT, THIS PROPERTY BOASTS A RECENTLY UPDATED KITCHEN WITH SPACE FOR DINING / ENTERTAINING, 2 DOUBLE BEDROOMS, BOTH WITH BUILT-IN STORAGE AND A GENEROUS REAR GARDEN.

THIS PROPERTY IS SURE TO APPEAL TO A WIDE RANGE OF PURCHASERS; FROM FIRST-TIME BUYERS SEEKING AN AFFORDABLE & CONVENIENT HOME, TO THOSE WISHING TO DOWNSIZE WITH TOWN CONVENIENCE OR TO INVESTORS AS A BUY-TO-LET.

# **PROPERTY FEATURES:**

- A RECENTLY REFURBISHED PROPERTY.
- > END-OF-TERRACE.
- LOCATED WITHIN WALKING DISTANCE OF ALL POMEROY TOWN AMENITIES.
- ➤ GOOD ACCESS TO THE ROADS NETWORK FOR COMMUTING TO COOKSTOWN, DUNGANNON, DONAGHMORE, ETC.
- > 2 DOUBLE BEDROOMS; BOTH WITH BUILT-IN STORAGE.
- > SITTING ROOM WITH ELECTRIC FIREPLACE.
- > RECENTLY UPDATED KITCHEN WITH SPACE FOR DINING.
- > BATHROOM WITH 3 PIECE SUITE INCLUDING ELECTRIC SHOWER OVER BATH.
- WINDOW BLINDS INCLUDED IN SALE.
- WHITE SKIRTINGS & ARCHITRAVES.
- RECENTLY UPDATED ROOF WITH NEW FELT, LATHE & TILES.
- OIL FIRED CENTRAL HEATING.
- > P.V.C. DOUBLE GLAZED WINDOWS & EXTERNAL DOORS.
- P.V.C. FASCIA & SOFFITS.
- GENEROUS REAR GARDEN WITH STORAGE.
- WOULD MAKE A GREAT AFFORDABLE HOME WITH TOWN CONVENIENCE.
- SURE TO ALSO APPEAL TO THE DISCERNING INVESTOR AS A BUY-TO-LET.