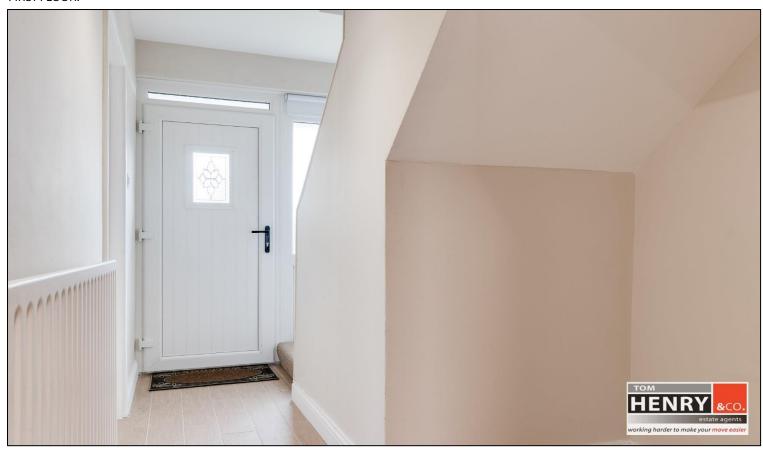

#### ENTRANCE HALL:

P.V.C. EXTERNAL DOOR WITH GLASS PANEL & SIDE PANEL. TILED FLOOR. SPACE FOR CLOAK STORAGE UNDER STAIRS. CARPET TO STAIRS TO FIRST FLOOR.

SITTING ROOM: TILED FLOOR. FEATURE ELECTRIC FIREPLACE.