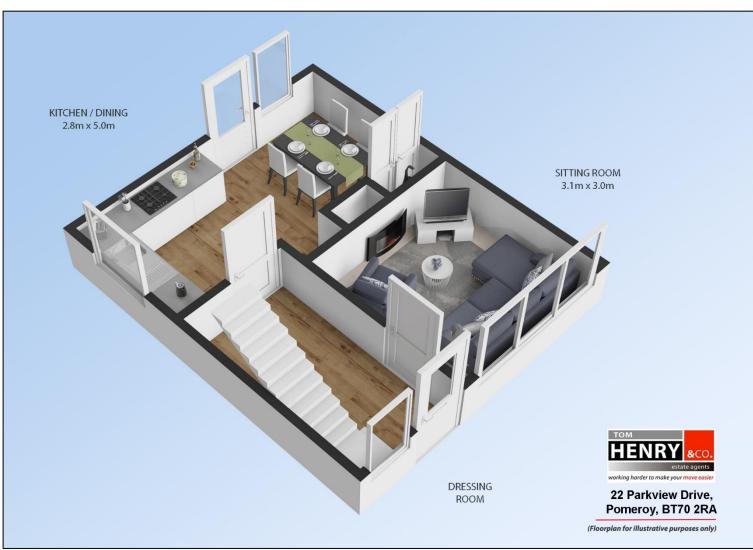

#### ENTRANCE HALL:

P.V.C. EXTERNAL DOOR WITH GLASS PANEL & SIDE PANEL. TILED FLOOR. SPACE FOR CLOAK STORAGE UNDER STAIRS. CARPET TO STAIRS TO FIRST FLOOR.

SITTING ROOM: TILED FLOOR. FEATURE ELECTRIC FIREPLACE.

#### KITCHEN / DINING AREA:

RECENTLY UPDATED FITTED HIGH & LOW LEVEL UNITS. S.S. SINK & DRAINER WITH MIXER TAP FITTING. GAS HOB WITH X-FAN OVER. ELECTRIC UNDER OVEN. PLUMBED FOR A.W.M. SPACE FOR FRIDGE FREEZER. TILED BETWEEN UNITS. TILED FLOOR. P.V.C. EXTERNAL DOOR WITH GLASS TOP PANEL TO REAR GARDEN.