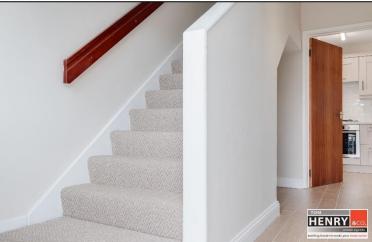

#### ENTRANCE HALL:

P.V.C. EXTERNAL DOOR WITH GLASS PANEL & SIDE PANEL. TILED FLOOR. SPACE FOR CLOAK STORAGE UNDER STAIRS. CARPET TO STAIRS TO FIRST FLOOR.

SITTING ROOM: TILED FLOOR. FEATURE ELECTRIC FIREPLACE.