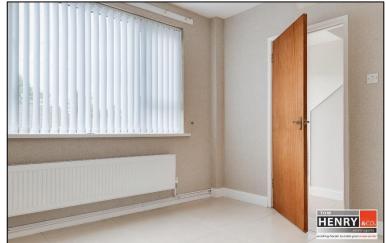

# FIRST FLOOR:

STAIRS & LANDING:

CARPET. HOTPRESS: SHELVED.

BEDROOM 1:
TO FRONT CARPET TO FLOOR BUILT-IN CUPROAS

BEDROOM 2: TO REAR. CARPET TO FLOOR. BUILT-IN CUPBOARD.

BATHROOM:
BATH WITH ELECTRIC SHOWER OVER. TOILET. WASH HAND BASIN. SOME WALL TILING. X-FAN.