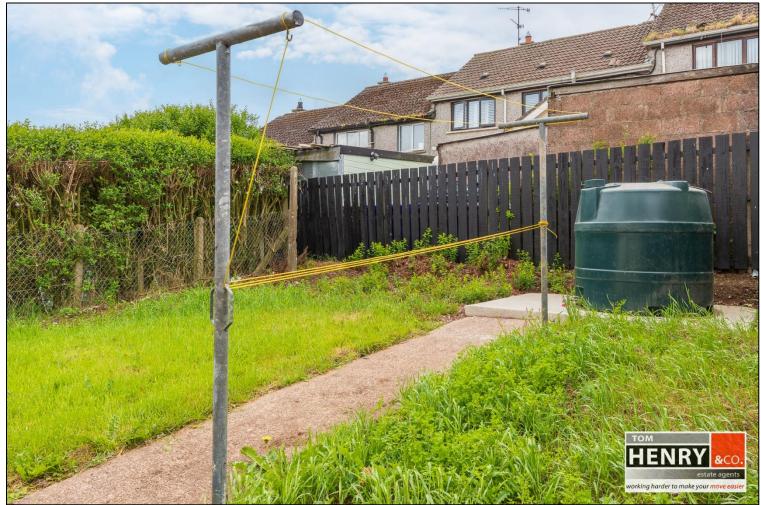

**OUTSIDE:** 

GARDEN TO FRONT LAID TO LAWN. GARDEN TO REAR LAID TO LAWN. FUEL STORE / UTILITY STORE. OUTSIDE WATER TAP.