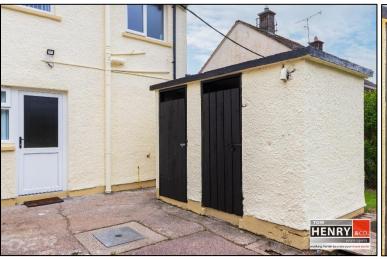

**OUTSIDE:** 

GARDEN TO FRONT LAID TO LAWN. GARDEN TO REAR LAID TO LAWN. FUEL STORE / UTILITY STORE. OUTSIDE WATER TAP.