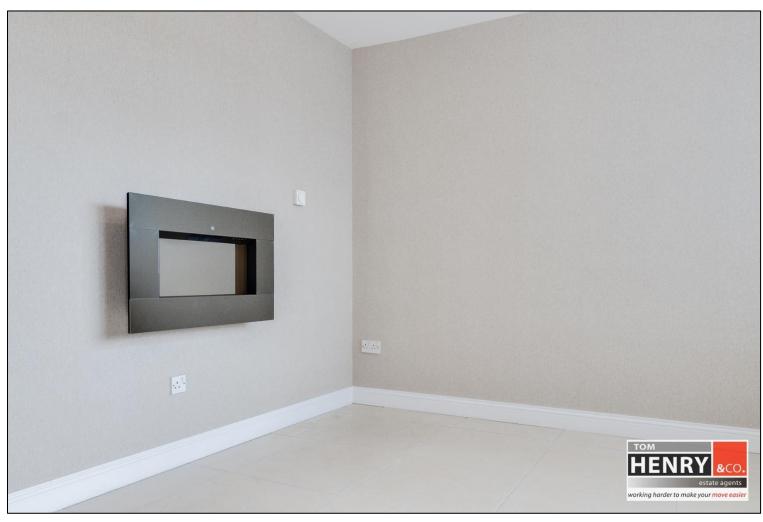

#### ENTRANCE HALL:

P.V.C. EXTERNAL DOOR WITH GLASS PANEL & SIDE PANEL. TILED FLOOR. SPACE FOR CLOAK STORAGE UNDER STAIRS. CARPET TO STAIRS TO FIRST FLOOR.

SITTING ROOM: TILED FLOOR. FEATURE ELECTRIC FIREPLACE.