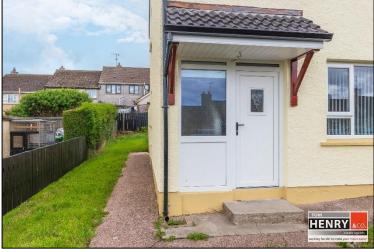

### COVERED PORCH:

PROVISION FOR OUTSIDE LIGHT.

**OUTSIDE:** 

GARDEN TO FRONT LAID TO LAWN. GARDEN TO REAR LAID TO LAWN. FUEL STORE / UTILITY STORE. OUTSIDE WATER TAP.