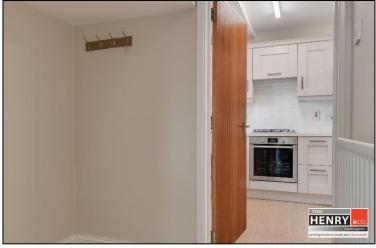

#### ENTRANCE HALL:

P.V.C. EXTERNAL DOOR WITH GLASS PANEL & SIDE PANEL. TILED FLOOR. SPACE FOR CLOAK STORAGE UNDER STAIRS. CARPET TO STAIRS TO FIRST FLOOR.

SITTING ROOM: TILED FLOOR. FEATURE ELECTRIC FIREPLACE.

#### KITCHEN / DINING AREA:

RECENTLY UPDATED FITTED HIGH & LOW LEVEL UNITS. S.S. SINK & DRAINER WITH MIXER TAP FITTING. GAS HOB WITH X-FAN OVER. ELECTRIC UNDER OVEN. PLUMBED FOR A.W.M. SPACE FOR FRIDGE FREEZER. TILED BETWEEN UNITS. TILED FLOOR. P.V.C. EXTERNAL DOOR WITH GLASS TOP PANEL TO REAR GARDEN.