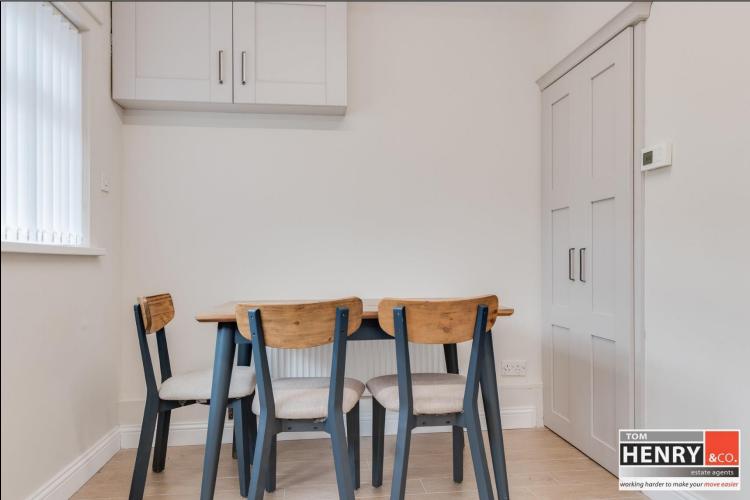

PRESENTED FOR SALE IN "JUST MOVE-IN" ORDER THROUGHOUT, THIS PROPERTY BOASTS A RECENTLY UPDATED KITCHEN WITH SPACE FOR DINING / ENTERTAINING, 2 DOUBLE BEDROOMS, BOTH WITH BUILT-IN STORAGE AND A GENEROUS REAR GARDEN.

#### KITCHEN / DINING AREA:

RECENTLY UPDATED FITTED HIGH & LOW LEVEL UNITS. S.S. SINK & DRAINER WITH MIXER TAP FITTING. GAS HOB WITH X-FAN OVER. ELECTRIC UNDER OVEN. PLUMBED FOR A.W.M. SPACE FOR FRIDGE FREEZER. TILED BETWEEN UNITS. TILED FLOOR. P.V.C. EXTERNAL DOOR WITH GLASS TOP PANEL TO REAR GARDEN.