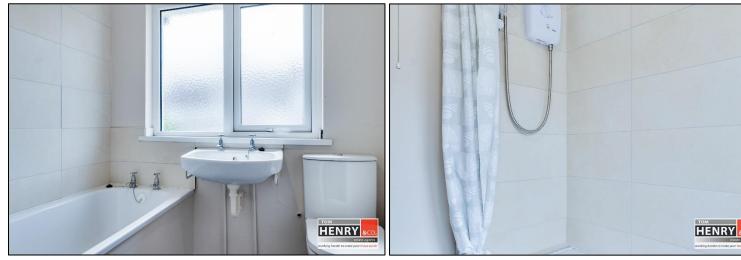

# FIRST FLOOR:

STAIRS & LANDING:

CARPET. HOTPRESS: SHELVED.

BEDROOM 1:
TO FRONT CARPET TO FLOOR BUILT-IN CUPROAS

BEDROOM 2: TO REAR. CARPET TO FLOOR. BUILT-IN CUPBOARD.

BATHROOM:
BATH WITH ELECTRIC SHOWER OVER. TOILET. WASH HAND BASIN. SOME WALL TILING. X-FAN.