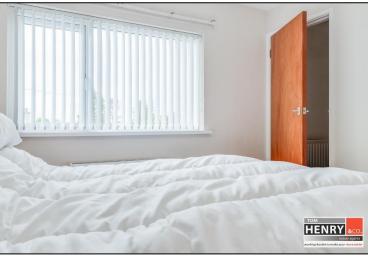

# FIRST FLOOR:

STAIRS & LANDING:

CARPET. HOTPRESS: SHELVED.

BEDROOM 1:
TO FRONT CARPET TO FLOOR BUILT-IN CUPROAS

BEDROOM 2: TO REAR. CARPET TO FLOOR. BUILT-IN CUPBOARD.

BATHROOM:
BATH WITH ELECTRIC SHOWER OVER. TOILET. WASH HAND BASIN. SOME WALL TILING. X-FAN.