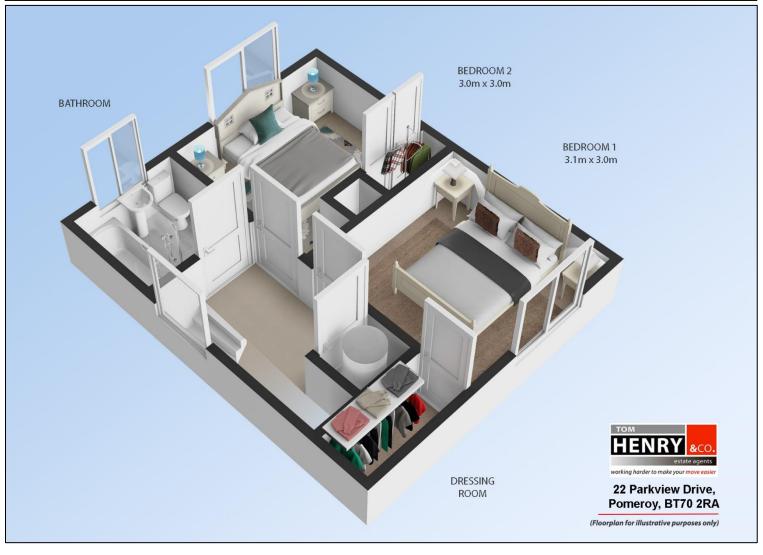

#### **ACCOMMODATION IN BRIEF...**

# FIRST FLOOR:

STAIRS & LANDING:

CARPET. HOTPRESS: SHELVED.

BEDROOM 1:
TO FRONT CARPET TO FLOOR BUILT-IN CUPROAS

BEDROOM 2: TO REAR. CARPET TO FLOOR. BUILT-IN CUPBOARD.

BATHROOM:
BATH WITH ELECTRIC SHOWER OVER. TOILET. WASH HAND BASIN. SOME WALL TILING. X-FAN.