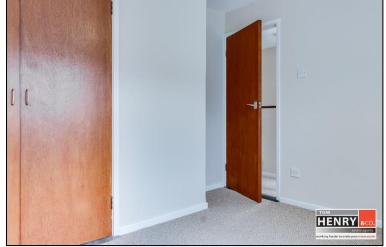

# FIRST FLOOR:

STAIRS & LANDING:

CARPET. HOTPRESS: SHELVED.

BEDROOM 1:
TO FRONT CARPET TO FLOOR BUILT-IN CUPROAS

BEDROOM 2: TO REAR. CARPET TO FLOOR. BUILT-IN CUPBOARD.

BATHROOM:
BATH WITH ELECTRIC SHOWER OVER. TOILET. WASH HAND BASIN. SOME WALL TILING. X-FAN.