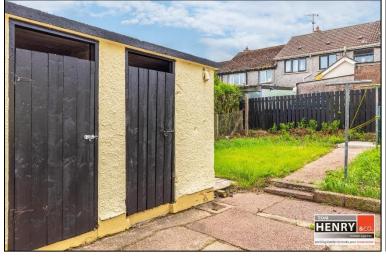

**OUTSIDE:** 

GARDEN TO FRONT LAID TO LAWN. GARDEN TO REAR LAID TO LAWN. FUEL STORE / UTILITY STORE. OUTSIDE WATER TAP.