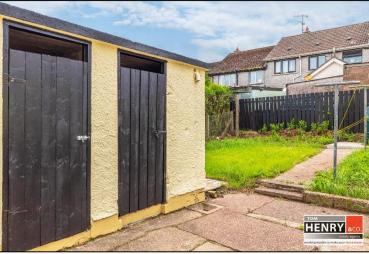

# **PROPERTY FEATURES:**

- A RECENTLY REFURBISHED PROPERTY.
- > END-OF-TERRACE.
- LOCATED WITHIN WALKING DISTANCE OF ALL POMEROY TOWN AMENITIES.
- ➤ GOOD ACCESS TO THE ROADS NETWORK FOR COMMUTING TO COOKSTOWN, DUNGANNON, DONAGHMORE, ETC.
- > 2 DOUBLE BEDROOMS; BOTH WITH BUILT-IN STORAGE.
- > SITTING ROOM WITH ELECTRIC FIREPLACE.
- > RECENTLY UPDATED KITCHEN WITH SPACE FOR DINING.
- > BATHROOM WITH 3 PIECE SUITE INCLUDING ELECTRIC SHOWER OVER BATH.
- WINDOW BLINDS INCLUDED IN SALE.
- WHITE SKIRTINGS & ARCHITRAVES.
- RECENTLY UPDATED ROOF WITH NEW FELT, LATHE & TILES.
- OIL FIRED CENTRAL HEATING.
- > P.V.C. DOUBLE GLAZED WINDOWS & EXTERNAL DOORS.
- P.V.C. FASCIA & SOFFITS.
- GENEROUS REAR GARDEN WITH STORAGE.
- WOULD MAKE A GREAT AFFORDABLE HOME WITH TOWN CONVENIENCE.
- SURE TO ALSO APPEAL TO THE DISCERNING INVESTOR AS A BUY-TO-LET.

**OUTSIDE:** 

GARDEN TO FRONT LAID TO LAWN. GARDEN TO REAR LAID TO LAWN. FUEL STORE / UTILITY STORE. OUTSIDE WATER TAP.