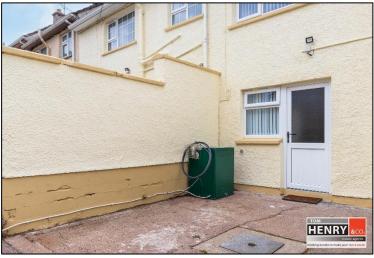

**OUTSIDE:** 

GARDEN TO FRONT LAID TO LAWN. GARDEN TO REAR LAID TO LAWN. FUEL STORE / UTILITY STORE. OUTSIDE WATER TAP.