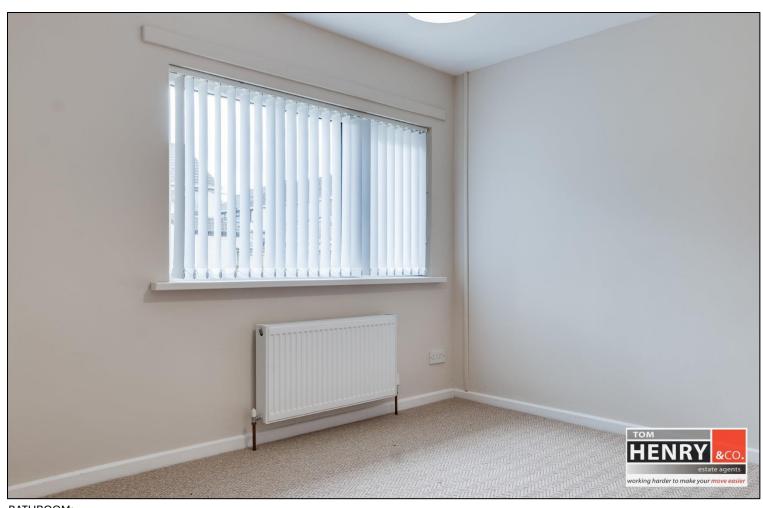

# FIRST FLOOR:

STAIRS & LANDING:

CARPET. HOTPRESS: SHELVED.

BEDROOM 1:
TO FRONT CARPET TO FLOOR BUILT-IN CUPROAS

BEDROOM 2: TO REAR. CARPET TO FLOOR. BUILT-IN CUPBOARD.

BATHROOM:
BATH WITH ELECTRIC SHOWER OVER. TOILET. WASH HAND BASIN. SOME WALL TILING. X-FAN.