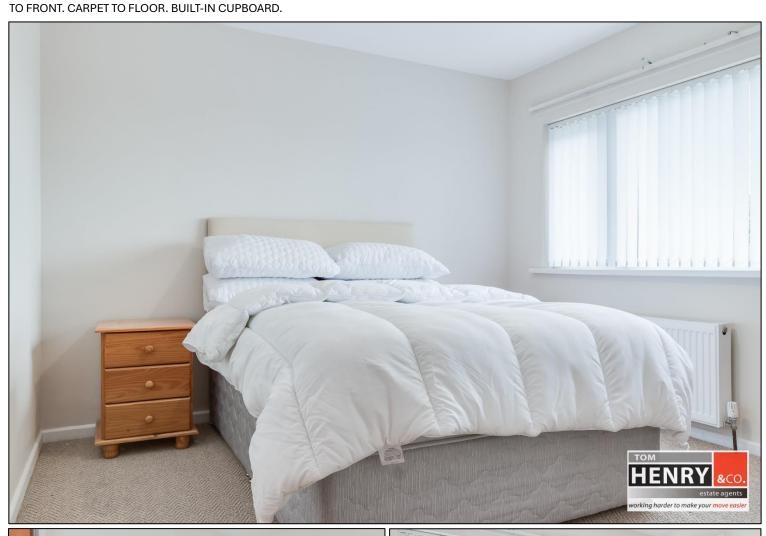

# FIRST FLOOR:

STAIRS & LANDING:

CARPET. HOTPRESS: SHELVED.

BEDROOM 1:
TO FRONT CARPET TO FLOOR BUILT-IN CUPROAS

BEDROOM 2: TO REAR. CARPET TO FLOOR. BUILT-IN CUPBOARD.

BATHROOM:
BATH WITH ELECTRIC SHOWER OVER. TOILET. WASH HAND BASIN. SOME WALL TILING. X-FAN.