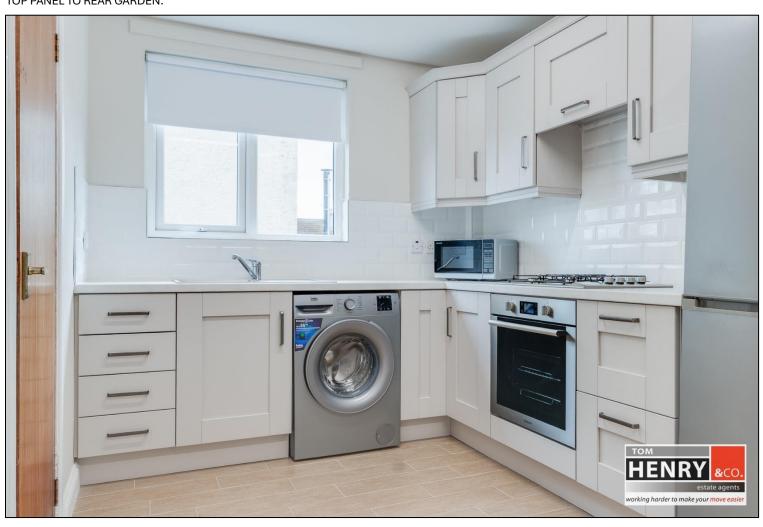

#### KITCHEN / DINING AREA:

RECENTLY UPDATED FITTED HIGH & LOW LEVEL UNITS. S.S. SINK & DRAINER WITH MIXER TAP FITTING. GAS HOB WITH X-FAN OVER. ELECTRIC UNDER OVEN. PLUMBED FOR A.W.M. SPACE FOR FRIDGE FREEZER. TILED BETWEEN UNITS. TILED FLOOR. P.V.C. EXTERNAL DOOR WITH GLASS TOP PANEL TO REAR GARDEN.