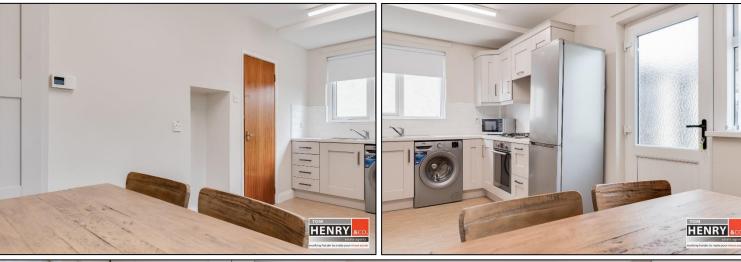

#### KITCHEN / DINING AREA:

RECENTLY UPDATED FITTED HIGH & LOW LEVEL UNITS. S.S. SINK & DRAINER WITH MIXER TAP FITTING. GAS HOB WITH X-FAN OVER. ELECTRIC UNDER OVEN. PLUMBED FOR A.W.M. SPACE FOR FRIDGE FREEZER. TILED BETWEEN UNITS. TILED FLOOR. P.V.C. EXTERNAL DOOR WITH GLASS TOP PANEL TO REAR GARDEN.

# FIRST FLOOR:

STAIRS & LANDING:

CARPET. HOTPRESS: SHELVED.

BEDROOM 1:
TO FRONT CARPET TO FLOOR BUILT-IN CUPROAS

BEDROOM 2: TO REAR. CARPET TO FLOOR. BUILT-IN CUPBOARD.

BATHROOM:
BATH WITH ELECTRIC SHOWER OVER. TOILET. WASH HAND BASIN. SOME WALL TILING. X-FAN.