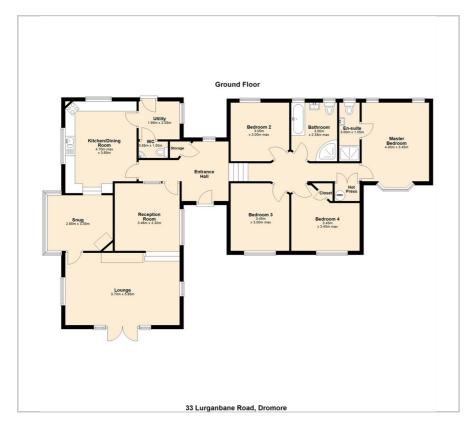

Large detached bungalow in a countryside setting Breath-taking countryside views from a rais position.

Upon entering, you will be greeted by two spacious reception rooms, as well kitchen, ideal for both relaxation and entertaining guests. The beautifully warm and inviting atmosphere throughout the home. With four well-appoin bedrooms, there is ample space for family living or hosting visitors.

The bungalow features three bathrooms, including a convenient en-suite, ensuring that everyone has their own space and privacy. This thoughtful layout and clever use of lighting enhances the overall functionality of the home, making it suitable for a variety of lifestyles. The kitchen is a very generous size and has plenty of room for dining also. There is a separate utility space.

4 well proportioned bedroom

Master bedroom with En-Suite shower room

3 separate reception spaces

Large Kitchen & Dining Space

Separate Utility space and W/C

Large surrounding gardens & Double Garage

Property needs to bee seen to be fully appreciated

Book viewings now by calling Cairns & Downing on 02896223011

Floor Plan Area Map