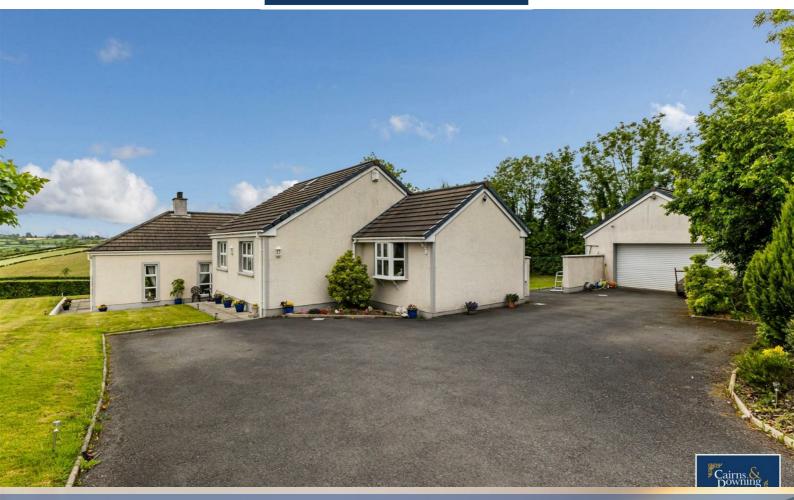

## Offers over £425,000

Nestled on Lurganbane Road close to the charming town of Dromore, this superb detached bungalow offers a delightful blend of comfort and elegance. Set in a picture sque location, the property boasts a generous amount of outdoor space, perfect for enjoying the stuming countryside views that surround it.

Large detached bungalow in a countryside setting Breath-taking countryside views from a rais position.

Upon entering, you will be greeted by two spacious reception rooms, as well kitchen, ideal for both relaxation and entertaining guests. The beautifully warm and inviting atmosphere throughout the home. With four well-appoin bedrooms, there is ample space for family living or hosting visitors.

A huge feature of this home are the stunning views that it gives over the countryside. Perfectly captured from the living area for you to sit back relax and enjoy the peaceful surroundings. The property also benefits from large gardens surrounding the property as well as a large double garage.