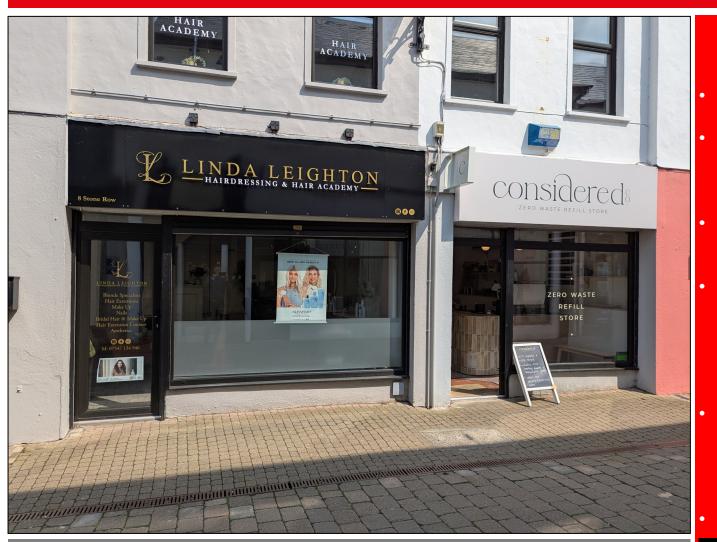

# **To Let** 8 Stone Row, Coleraine

### **Summary**

- Prominent Town Centre Premises.
- Located on a high profile position on one of Coleraine's most desirable shopping streets Stone Row, just off the Diamond.
- Net Internal Area of c. 923 sq ft (c. 85.75 sq m) based over 2 floors.
- The property is ideally located on a central trading position between Stable Lane Beautique & Olivia's Haven on the towns main shopping thoroughfare which has the benefit of high volumes of passing pedestrian traffic.
- The property is finished to the higest of standards and is currently being utilised for hair and beauty uses, the property lends itself ideally to someone in the same industry to make the most of the extensive fitout.