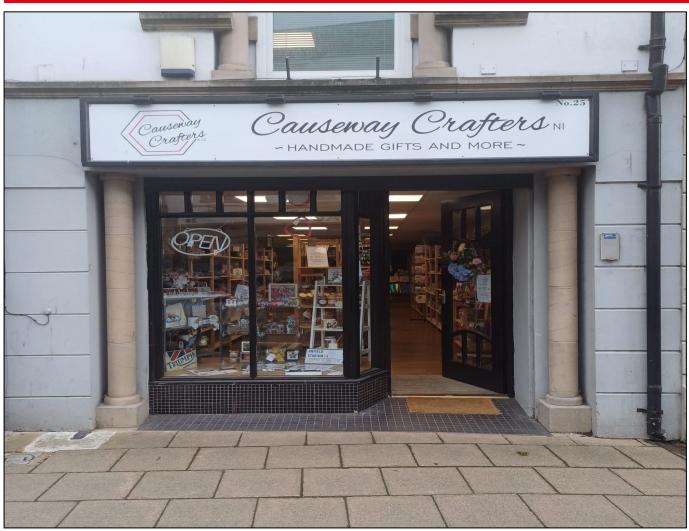

# To Let

## 25 Church Street, Ballymoney

### **Summary**

- Multi Functional Commercial Premises.
- The property is situated along Church Street within the town with easy access to the town centre and one of the towns main car parks.
- Net Internal Area of approx c.987 sq ft (c.91.69 sq m).
- The unit is finished to a good standard and includes roller shutter door.
- Ideally suited to a start up business or someone wishing to benefit from increased visual presence.
- Available immediately.