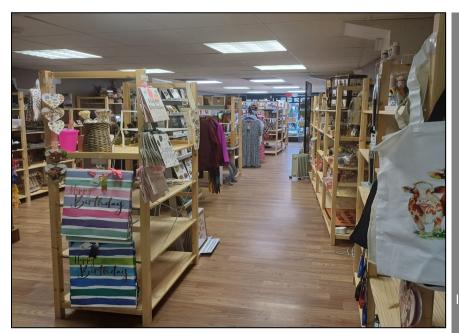

### **Summary**

- Multi Functional Commercial Premises.
- The property is situated along Church Street within the town with easy access to the town centre and one of the towns main car parks.
- Net Internal Area of approx c.987 sq ft (c.91.69 sq m).
- The unit is finished to a good standard and includes roller shutter door.
- Ideally suited to a start up business or someone wishing to benefit from increased visual presence.
- Available immediately.

#### **Net Internal Area**

Total:

c. 987 sq ft (c. 91.69 sq m)

**Retail Area:** 

c. 734 sq ft (c. 68.98 sq m)

Store:

c. 89 sq ft (c. 8.27 sq m)

Kitchen: