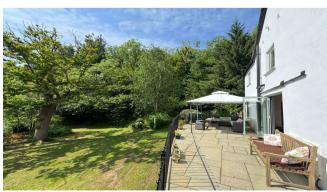

**Outside** - The property is located and approached at the end of a private lane, leading to a gravel laid area providing extensive off road parking. The land totals approximately 5.3 acres and comprises of stunning formal gardens featuring a variety of mature planting and landscaping, with a useful range of outbuildings. A paved patio area adjoins the property providing the ideal spot for alfresco dining whilst enjoying a lovely aspect over the

#### **Dining area** - 15'1" x 9'11" (4.6m x 3.02m)

A light and airy room with French glazed doors to rear and bi -fold doors opening out onto the raised terrace that enjoys a lovely view over the gardens. Ample space for a dining room table and chairs.