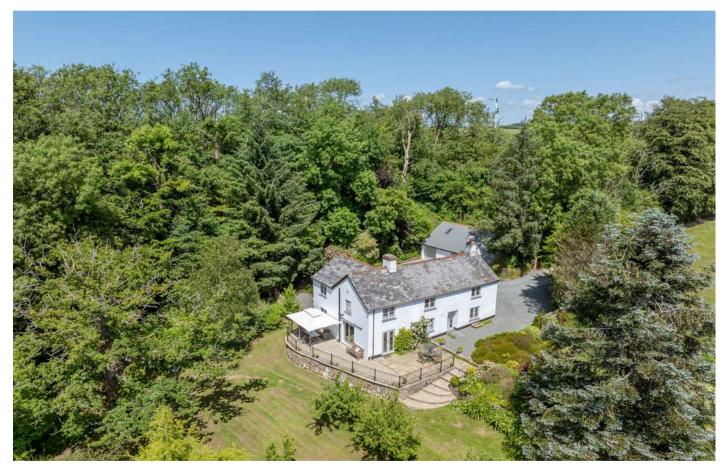

### Overview:

Situated in this highly sought after location on the outskirts Set on the outskirts of a popular Devon Village with no of the village of Chilsworthy, which is a small village less than immediate neighbours, is this simply stunning period property 2 miles from the bustling market town of Holsworthy with its occupying a completely private position nestling in weekly Pannier Market, good range of national and local approximately 5.3 acres of land, comprising formal gardens shops together with a Waitrose supermarket. There are a with River fed ponds, pastureland and a beautiful mature whole range of amenities within the town including a heated woodland. A good range of outbuildings includes a detached swimming pool, sports hall, bowling green, cricket club, 18 double garage with rooms above, suitable for a home office or hole golf course etc. Bude on the North Cornish coast is overflow accommodation. The residence boasts superbly some 10 miles. Okehampton, Dartmoor National Park and presented and characterful accommodation throughout with the market town of Bideford are some 22 & 15 miles distant 4 bedrooms (1 ensuite) and versatile living space. The current respectively, whilst Barnstaple, the Regional North Devon owners have renovated the home to a beautiful standard. Centre is some 27 miles. Launceston, Cornwall's ancient Ideally suiting those looking for a small holding whilst equally capital, is some 15 miles distant. Holsworthy is in the heart of appealing as a tucked away country residence. A viewing is

**Outside** - The property is located and approached at the end of a private lane, leading to a gravel laid area providing extensive off road parking. The land totals approximately 5.3 acres and comprises of stunning formal gardens featuring a variety of mature planting and landscaping, with a useful range of outbuildings. A paved patio area adjoins the property providing the ideal spot for alfresco dining whilst enjoying a lovely aspect over the

## **Changing Lifestyles**

gardens. The lower gardens are principally laid to lawn, bordered by the pretty River Deer which feeds the ponds. A paddock is situated to the east of the property, being gently sloping and stock proofed, being suitable for a variety of uses. To the north is an elevated section of beautiful mature mixed woodland, where there is a public footpath, which our vendor has informed us is rarely used, leading to the village of Chilsworthy.