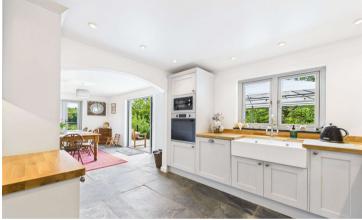

#### **Kitchen Area** - 10'3" x 9'8" (3.12m x 2.95m)

A superbly presented fitted kitchen comprises a range of base and wall mounted units with solid wood work surfaces over incorporating a twin inset Belfast sink, integrated dishwasher and high level double oven. Built in fridge and freezer. Counter top 4 ring ceramic hob. Windows to front and side elevations. Opening through to

#### **Dining area** - 15'1" x 9'11" (4.6m x 3.02m)

A light and airy room with French glazed doors to rear and bi -fold doors opening out onto the raised terrace that enjoys a lovely view over the gardens. Ample space for a dining room table and chairs.