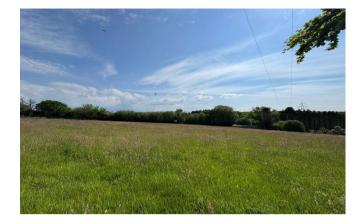

**Outside** - The property is located and approached at the end of a private lane, leading to a gravel laid area providing extensive off road parking. The land totals approximately 5.3 acres and comprises of stunning formal gardens featuring a variety of mature planting and landscaping, with a useful range of outbuildings. A paved patio area adjoins the property providing the ideal spot for alfresco dining whilst enjoying a lovely aspect over the

## **Changing Lifestyles**

gardens. The lower gardens are principally laid to lawn, bordered by the pretty River Deer which feeds the ponds. A paddock is situated to the east of the property, being gently sloping and stock proofed, being suitable for a variety of uses. To the north is an elevated section of beautiful mature mixed woodland, where there is a public footpath, which our vendor has informed us is rarely used, leading to the village of Chilsworthy.