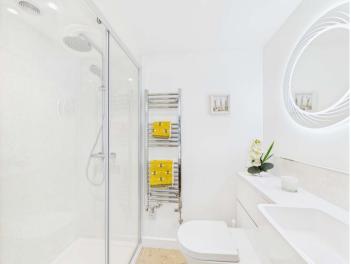

#### **Ensuite** - 6'9" x 4'3" (2.06m x 1.3m)

A fitted suite comprises an enclosed shower cubicle with a mains fed shower, a vanity unit houses a concealed cistern WC and wash hand basin.