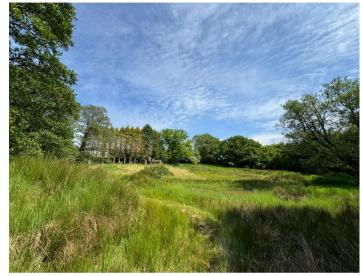

**Outside** - The property is located and approached at the end of a private lane, leading to a gravel laid area providing extensive off road parking. The land totals approximately 5.3 acres and comprises of stunning formal gardens featuring a variety of mature planting and landscaping, with a useful range of outbuildings. A paved patio area adjoins the property providing the ideal spot for alfresco dining whilst enjoying a lovely aspect over the

## **Changing Lifestyles**

gardens. The lower gardens are principally laid to lawn, bordered by the pretty River Deer which feeds the ponds. A paddock is situated to the east of the property, being gently sloping and stock proofed, being suitable for a variety of uses. To the north is an elevated section of beautiful mature mixed woodland, where there is a public footpath, which our vendor has informed us is rarely used, leading to the village of Chilsworthy.