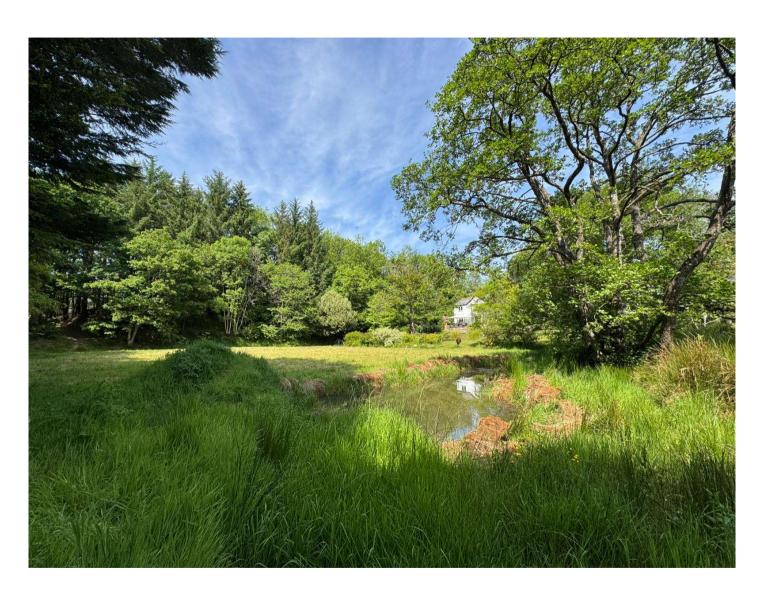

**Outside** - The property is located and approached at the end of a private lane, leading to a gravel laid area providing extensive off road parking. The land totals approximately 5.3 acres and comprises of stunning formal gardens featuring a variety of mature planting and landscaping, with a useful range of outbuildings. A paved patio area adjoins the property providing the ideal spot for alfresco dining whilst enjoying a lovely aspect over the

## **Changing Lifestyles**

gardens. The lower gardens are principally laid to lawn, bordered by the pretty River Deer which feeds the ponds. A paddock is situated to the east of the property, being gently sloping and stock proofed, being suitable for a variety of uses. To the north is an elevated section of beautiful mature mixed woodland, where there is a public footpath, which our vendor has informed us is rarely used, leading to the village of Chilsworthy.