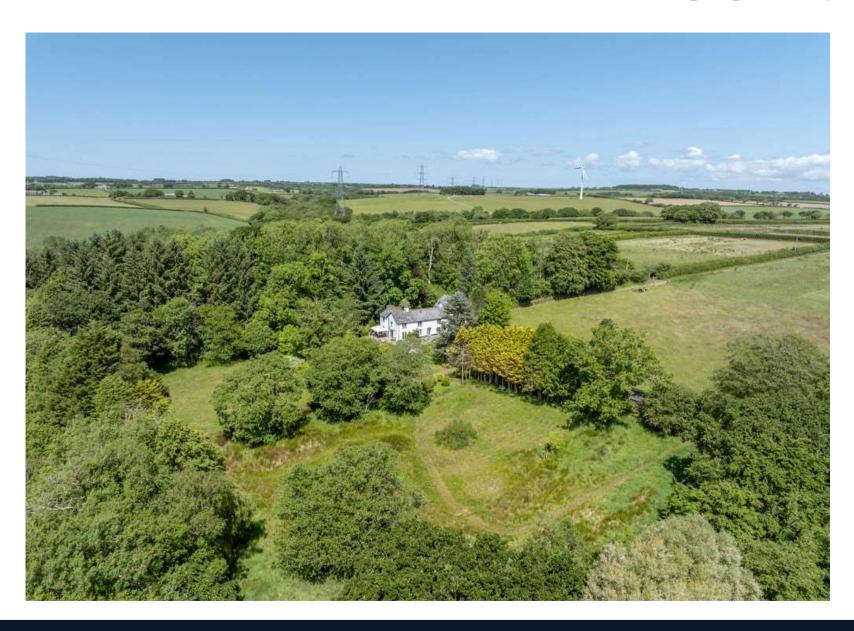

### Overview:

Situated in this highly sought after location on the outskirts Set on the outskirts of a popular Devon Village with no of the village of Chilsworthy, which is a small village less than immediate neighbours, is this simply stunning period property 2 miles from the bustling market town of Holsworthy with its occupying a completely private position nestling in weekly Pannier Market, good range of national and local approximately 5.3 acres of land, comprising formal gardens shops together with a Waitrose supermarket. There are a with River fed ponds, pastureland and a beautiful mature whole range of amenities within the town including a heated woodland. A good range of outbuildings includes a detached swimming pool, sports hall, bowling green, cricket club, 18 double garage with rooms above, suitable for a home office or hole golf course etc. Bude on the North Cornish coast is overflow accommodation. The residence boasts superbly some 10 miles. Okehampton, Dartmoor National Park and presented and characterful accommodation throughout with the market town of Bideford are some 22 & 15 miles distant 4 bedrooms (1 ensuite) and versatile living space. The current respectively, whilst Barnstaple, the Regional North Devon owners have renovated the home to a beautiful standard. Centre is some 27 miles. Launceston, Cornwall's ancient Ideally suiting those looking for a small holding whilst equally capital, is some 15 miles distant. Holsworthy is in the heart of appealing as a tucked away country residence. A viewing is

**Outside** - The property is located and approached at the end of a private lane, leading to a gravel laid area providing extensive off road parking. The land totals approximately 5.3 acres and comprises of stunning formal gardens featuring a variety of mature planting and landscaping, with a useful range of outbuildings. A paved patio area adjoins the property providing the ideal spot for alfresco dining whilst enjoying a lovely aspect over the

## **Changing Lifestyles**

gardens. The lower gardens are principally laid to lawn, bordered by the pretty River Deer which feeds the ponds. A paddock is situated to the east of the property, being gently sloping and stock proofed, being suitable for a variety of uses. To the north is an elevated section of beautiful mature mixed woodland, where there is a public footpath, which our vendor has informed us is rarely used, leading to the village of Chilsworthy.