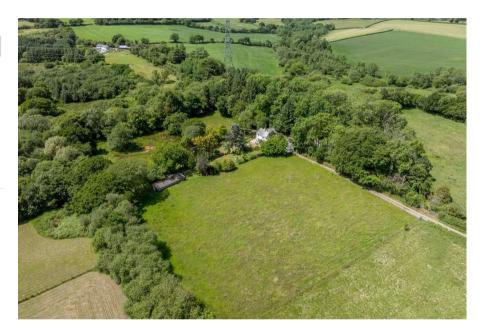

### Overview:

Situated in this highly sought after location on the outskirts Set on the outskirts of a popular Devon Village with no of the village of Chilsworthy, which is a small village less than immediate neighbours, is this simply stunning period property 2 miles from the bustling market town of Holsworthy with its occupying a completely private position nestling in weekly Pannier Market, good range of national and local approximately 5.3 acres of land, comprising formal gardens shops together with a Waitrose supermarket. There are a with River fed ponds, pastureland and a beautiful mature whole range of amenities within the town including a heated woodland. A good range of outbuildings includes a detached swimming pool, sports hall, bowling green, cricket club, 18 double garage with rooms above, suitable for a home office or hole golf course etc. Bude on the North Cornish coast is overflow accommodation. The residence boasts superbly some 10 miles. Okehampton, Dartmoor National Park and presented and characterful accommodation throughout with the market town of Bideford are some 22 & 15 miles distant 4 bedrooms (1 ensuite) and versatile living space. The current respectively, whilst Barnstaple, the Regional North Devon owners have renovated the home to a beautiful standard. Centre is some 27 miles. Launceston, Cornwall's ancient Ideally suiting those looking for a small holding whilst equally capital, is some 15 miles distant. Holsworthy is in the heart of appealing as a tucked away country residence. A viewing is

**Outside** - The property is located and approached at the end of a private lane, leading to a gravel laid area providing extensive off road parking. The land totals approximately 5.3 acres and comprises of stunning formal gardens featuring a variety of mature planting and landscaping, with a useful range of outbuildings. A paved patio area adjoins the property providing the ideal spot for alfresco dining whilst enjoying a lovely aspect over the

## **Changing Lifestyles**

gardens. The lower gardens are principally laid to lawn, bordered by the pretty River Deer which feeds the ponds. A paddock is situated to the east of the property, being gently sloping and stock proofed, being suitable for a variety of uses. To the north is an elevated section of beautiful mature mixed woodland, where there is a public footpath, which our vendor has informed us is rarely used, leading to the village of Chilsworthy.