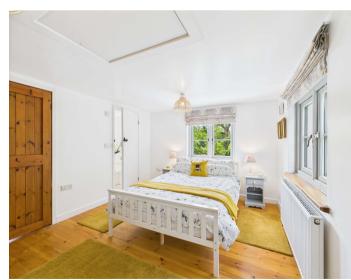

#### **Bedroom 2** - 13'11" x 12'3" (4.24m x 3.73m)

A generous size double bedroom with built in wardrobes, windows to front and rear elevations, with superb views over the gardens and surrounding countryside.

#### **Bedroom 3** - 12'5" x 10'7" (3.78m x 3.23m)

A spacious double bedroom with window to rear elevation.