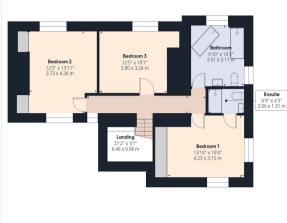

#### **Bedroom 1** - 13'10" x 10'4" (4.22m x 3.15m)

A superb dual aspect room with windows to front and side elevations. Extensive built in wardrobes. Door to -

#### **Ensuite** - 6'9" x 4'3" (2.06m x 1.3m)

A fitted suite comprises an enclosed shower cubicle with a mains fed shower, a vanity unit houses a concealed cistern WC and wash hand basin.

#### **Bedroom 2** - 13'11" x 12'3" (4.24m x 3.73m)

A generous size double bedroom with built in wardrobes, windows to front and rear elevations, with superb views over the gardens and surrounding countryside.

#### **Bedroom 3** - 12'5" x 10'7" (3.78m x 3.23m)

A spacious double bedroom with window to rear elevation.

#### **Bathroom** - 10'2" x 9'10" (3.1m x 3m)

A stunning room with a fitted suite, comprising a modern roll top bath with central taps, a large walk in shower cubicle, close coupled WC and wash hand basin. Windows to rear and side elevations.

### Floorplan

Floor 1 Building 1

We have the facility to refer purchasers and vendors to conveyancing, mortgage advisors and Surveyors. It is your decision if you choose to deal with any of these companies however should you choose to use them we would receive a referral fee from them for recommending you. We will receive a referral fee between £50 - £300 depending on the company & individual circumstances. We have carefully selected these associates for the quality of their work and customer service levels.