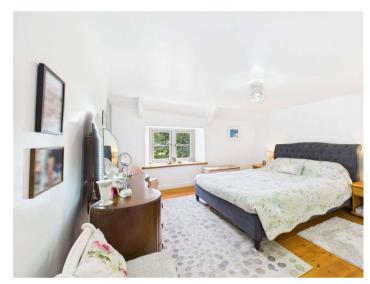

#### **Bedroom 1** - 13'10" x 10'4" (4.22m x 3.15m)

A superb dual aspect room with windows to front and side elevations. Extensive built in wardrobes. Door to -

#### **Ensuite** - 6'9" x 4'3" (2.06m x 1.3m)

A fitted suite comprises an enclosed shower cubicle with a mains fed shower, a vanity unit houses a concealed cistern WC and wash hand basin.