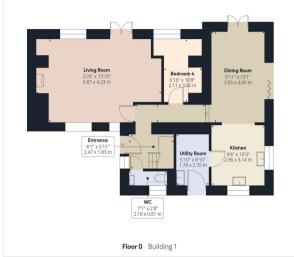

#### **Entrance Hall**

#### **Living Room** - 22'6" x 13'10" (6.86m x 4.22m)

A fantastic, characterful room with exposed ceiling beams, and a stone inglenook fireplace with a slate hearth and a timber mantle housing a wood burning stove. Window to front and rear elevations. French glazed double doors to rear.

#### **Kitchen Area** - 10'3" x 9'8" (3.12m x 2.95m)

A superbly presented fitted kitchen comprises a range of base and wall mounted units with solid wood work surfaces over incorporating a twin inset Belfast sink, integrated dishwasher and high level double oven. Built in fridge and freezer. Counter top 4 ring ceramic hob. Windows to front and side elevations. Opening through to

#### **Dining area** - 15'1" x 9'11" (4.6m x 3.02m)

A light and airy room with French glazed doors to rear and bi -fold doors opening out onto the raised terrace that enjoys a lovely view over the gardens. Ample space for a dining room table and chairs.

#### **Utility Room** - 8'10" x 5'10" (2.7m x 1.78m)

Base and wall mounted units with work surfaces over incorporating a stainless steel sink drainer unit with mixer taps. Plumbing and recess for washing machine, space for under counter freezer. Door to front elevation.

#### **Separate WC** - 7'1" x 2'8" (2.16m x 0.81m)

Concealed cistern WC, pedestal wash hand basin. Window to front elevation.

**Bedroom 4/Study** - 10'8" x 6'10" (3.25m x 2.08m)

A ground floor room currently used as a single bedroom with window to rear elevation.

### Floorplan

Floor 1 Building 1

We have the facility to refer purchasers and vendors to conveyancing, mortgage advisors and Surveyors. It is your decision if you choose to deal with any of these companies however should you choose to use them we would receive a referral fee from them for recommending you. We will receive a referral fee between £50 - £300 depending on the company & individual circumstances. We have carefully selected these associates for the quality of their work and customer service levels.