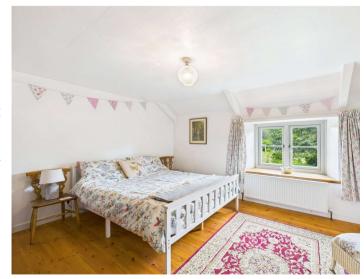

#### **Bedroom 2** - 13'11" x 12'3" (4.24m x 3.73m)

A generous size double bedroom with built in wardrobes, windows to front and rear elevations, with superb views over the gardens and surrounding countryside.

#### **Bedroom 3** - 12'5" x 10'7" (3.78m x 3.23m)

A spacious double bedroom with window to rear elevation.