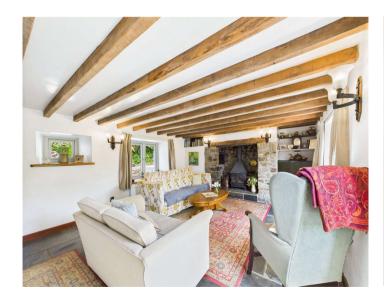

#### **Living Room** - 22'6" x 13'10" (6.86m x 4.22m)

A fantastic, characterful room with exposed ceiling beams, and a stone inglenook fireplace with a slate hearth and a timber mantle housing a wood burning stove. Window to front and rear elevations. French glazed double doors to rear.