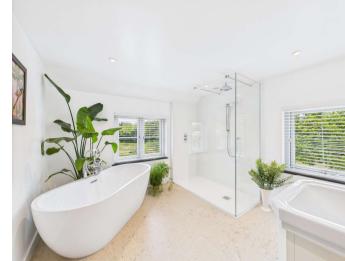

#### **Bathroom** - 10'2" x 9'10" (3.1m x 3m)

A stunning room with a fitted suite, comprising a modern roll top bath with central taps, a large walk in shower cubicle, close coupled WC and wash hand basin. Windows to rear and side elevations.