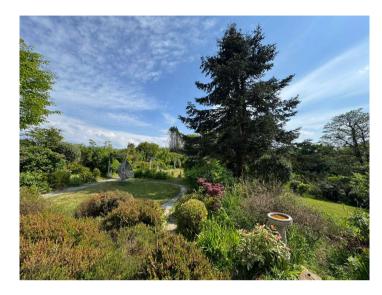

**Outside** - The property is located and approached at the end of a private lane, leading to a gravel laid area providing extensive off road parking. The land totals approximately 5.3 acres and comprises of stunning formal gardens featuring a variety of mature planting and landscaping, with a useful range of outbuildings. A paved patio area adjoins the property providing the ideal spot for alfresco dining whilst enjoying a lovely aspect over the

## **Changing Lifestyles**

gardens. The lower gardens are principally laid to lawn, bordered by the pretty River Deer which feeds the ponds. A paddock is situated to the east of the property, being gently sloping and stock proofed, being suitable for a variety of uses. To the north is an elevated section of beautiful mature mixed woodland, where there is a public footpath, which our vendor has informed us is rarely used, leading to the village of Chilsworthy.