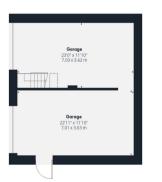

#### **Detached Garage** - 23'6" x 23' (7.16m x 7m)

A large detached double garage divided into two, with electrically operated sectional doors. Power and light connected. A first floor space is divided into 2 rooms, which could be suitable for overflow accommodation, or for those looking for a home office.

### Floorplan

Floor 1 Building 1

We have the facility to refer purchasers and vendors to conveyancing, mortgage advisors and Surveyors. It is your decision if you choose to deal with any of these companies however should you choose to use them we would receive a referral fee from them for recommending you. We will receive a referral fee between £50 - £300 depending on the company & individual circumstances. We have carefully selected these associates for the quality of their work and customer service levels.