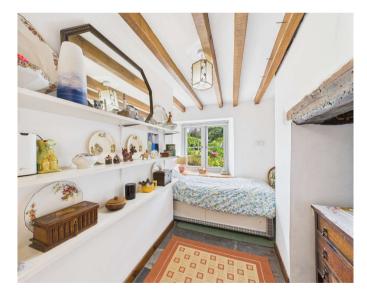

#### **Separate WC** - 7'1" x 2'8" (2.16m x 0.81m)

Concealed cistern WC, pedestal wash hand basin. Window to front elevation.

**Bedroom 4/Study** - 10'8" x 6'10" (3.25m x 2.08m)

A ground floor room currently used as a single bedroom with window to rear elevation.