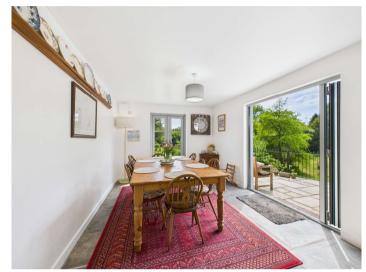

#### **Dining area** - 15'1" x 9'11" (4.6m x 3.02m)

A light and airy room with French glazed doors to rear and bi -fold doors opening out onto the raised terrace that enjoys a lovely view over the gardens. Ample space for a dining room table and chairs.