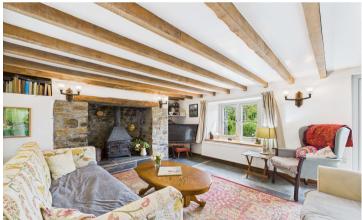

#### **Living Room** - 22'6" x 13'10" (6.86m x 4.22m)

A fantastic, characterful room with exposed ceiling beams, and a stone inglenook fireplace with a slate hearth and a timber mantle housing a wood burning stove. Window to front and rear elevations. French glazed double doors to rear.