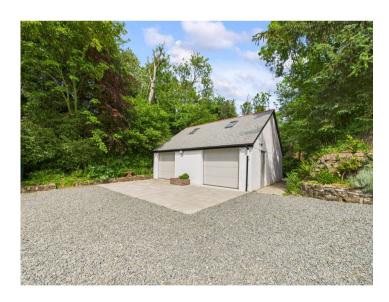

#### **Detached Garage** - 23'6" x 23' (7.16m x 7m)

A large detached double garage divided into two, with electrically operated sectional doors. Power and light connected. A first floor space is divided into 2 rooms, which could be suitable for overflow accommodation, or for those looking for a home office.